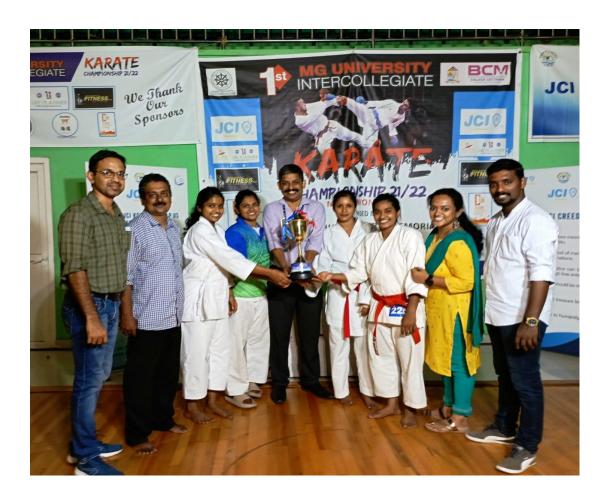

#### AWARDS AND RECOGNITIONS

| Name of the Activity                               | Name of the Student | Awarding Agency |
|----------------------------------------------------|---------------------|-----------------|
| Affiliated as Karate<br>Instructor                 | Meenakshi Rajesh    | Sports Council  |
| Selected for SNIC &<br>Army Attached Camp<br>(NCC) | Meenakshi Rajesh    | NCC             |

#### 5.5 AWARDS/ MEDALS FOR OUTSTANDING PERFORMANCE IN SPORTS/ CULTURAL ACTIVITIES AT UNIVERSITY/ STATE/ NATIONAL/ INTERNATIONAL LEVEL

| Name of the<br>Student | Name of the<br>award/<br>medal                                    | Team /<br>Individual | University/State/<br>National/<br>International | Sports/<br>Cultural |
|------------------------|-------------------------------------------------------------------|----------------------|-------------------------------------------------|---------------------|
| Meenakshi<br>Rajesh    | 2 <sup>nd</sup> position<br>in Kata<br>Competition                | Individual           | MG University                                   | Sports              |
| Meenakshi<br>Rajesh    | 1 <sup>st</sup> position in<br>Kumite<br>Competition              | Individual           | MG University                                   | Sports              |
| Meenakshi<br>Rajesh    | 2 <sup>nd</sup> position<br>in Kata<br>Competition                | Team                 | MG University                                   | Sports              |
| Meenakshi<br>Rajesh    | 2 <sup>nd</sup> Position<br>in Kumite<br>Competition<br>(Juniors) | Individual           | State                                           | Sports              |