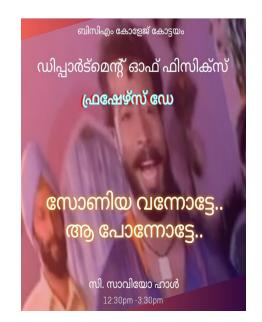

### **Freshers Day and Association Inauguration**

Department of Physics conducted freshers day and association inauguration on 7<sup>th</sup> January 2021 at 12.30pm in savio hall. Inauguration of physics association ( pragathi) was done by DR.STEPHY THOMAS Principal,BCM college Kottayam. Freshers day of our new first years was also conducted along with it at savio hall . Different tasks and games were given to students.1st DC,2<sup>nd</sup> DC and 3<sup>rd</sup> DC participated whole heartedly.