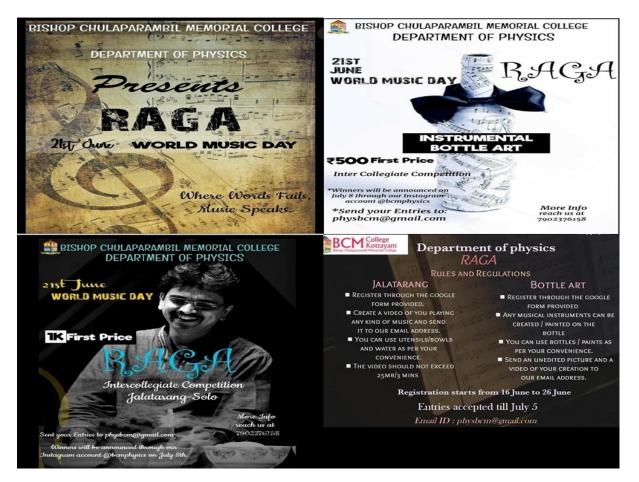

#### Music Day Celebration- June 21

World Music Day is an annual celebration observed on 21 June around the world. It is a day to encourage young and amateur musicians to perform. On this day, also known as Music Day or Make Music Day, anyone can play their favourite instruments for enjoyment and relaxation.

More than 120 countries commemorate this day as people organise free public concerts in parks, stadiums, and public places, mostly for music lovers and learners.

However, with the COVID-19 pandemic and lockdown restricting activities this year, people are more likely to celebrate World Music Day virtually at home. As a part of the Music day celebration The Department of Physics organised various intercollegiate competitions.