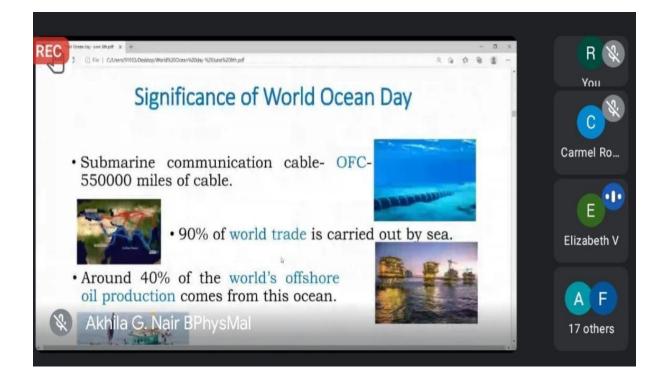

#### World Ocean Day - June 8

World Ocean Day is celebrated annually on June 8 to understand the importance of oceans and their contribution to the ecosystem. This day is observed to increase public awareness of the consequences and impact of human activities on oceans.

As a part of celebrating World Ocean Day, the Department of Physics conducted a webinar on June 9 2021. Our resource person was Dr. Elizabeth V John, Asst. Professor. Department of Physics, BCM College, Kottayam. She led the webinar focussing on the topic "World Ocean Day ". The seminar focused on the main theme of 2021 World Ocean Day "*The Ocean: Life and Livelihood*". The program started at 2:30 PM with a silent prayer followed by a welcome speech by Fatima Sulthana of 3<sup>rd</sup> DC. A video presentation on the topic was followed by a talk by Dr. Elizabeth V John. It was an informative and eye opening talk for the students. The program was concluded by a vote of thanks by Keerthana V of 3<sup>rd</sup> DC and the session came to an end by 3:30 pm. Our Head of the Department, Dr. Smitha Joseph along with all the third year students had participated in this online talk.