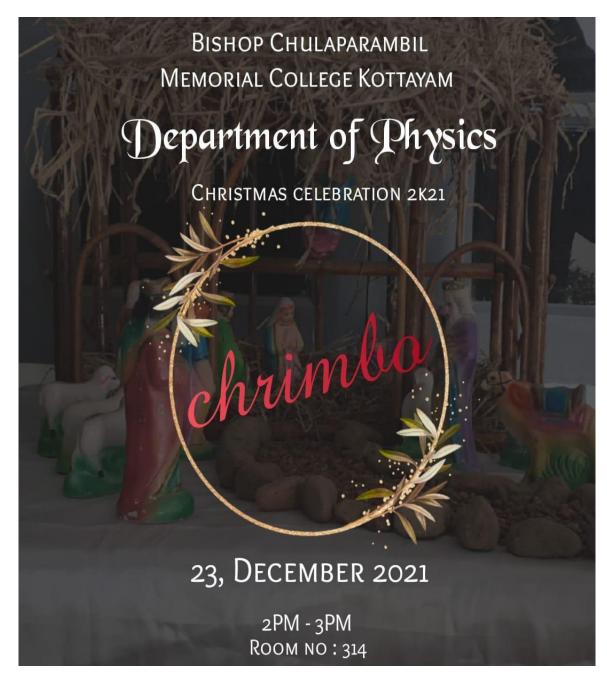

#### **Christmas Celebration – Dec 23**

Students of Physics dept. celebrated Christmas on 20th December, 2021 in Room No. 314 from 2 PM to 3 PM. All the students gathered to share Christmas joy and were enthusiastic to decorate the classroom beautifully. The students sang carol songs and danced.