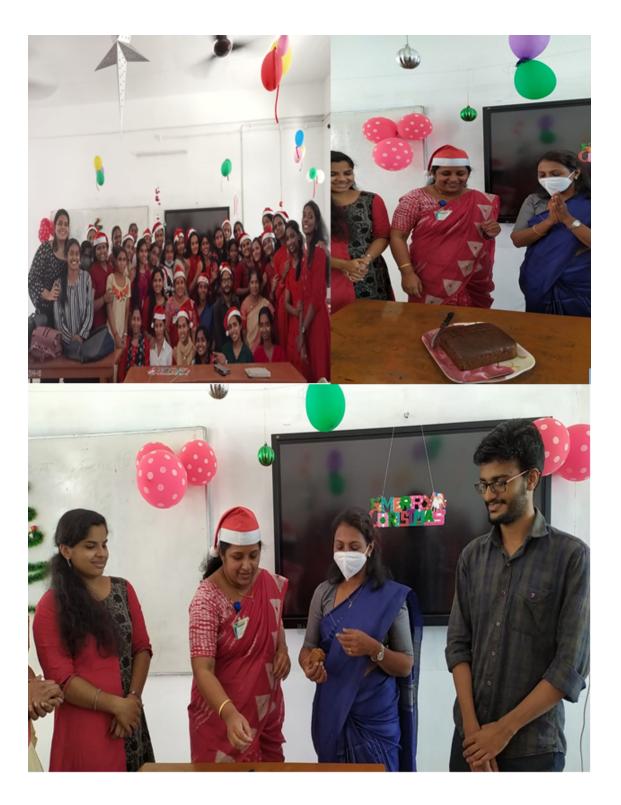

#### **Christmas Celebration – Dec 23**

Students of Physics dept. celebrated Christmas on 20th December, 2021 in Room No. 314 from 2 PM to 3 PM. All the students gathered to share Christmas joy and were enthusiastic to decorate the classroom beautifully. The students sang carol songs and danced.

Christmas card making and quiz competitions were conducted. Teachers also participated with the students. To inculcate the spirit of sharing, Christmas gifts were shared among us. The joy of celebrating Christmas was visible on everybody's faces.