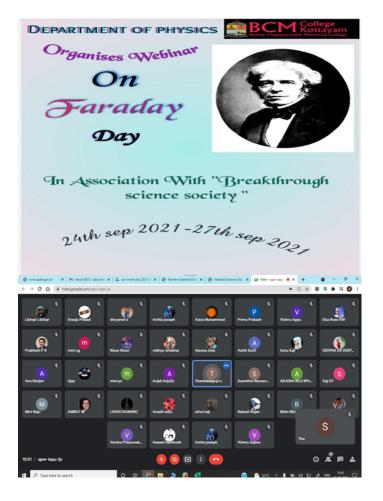

#### **EXTENSION ACTIVITIES**

| Title of the<br>Activity                | Date (From - To)            | Collaborating Agency (if any)                     | Number of<br>Participants |
|-----------------------------------------|-----------------------------|---------------------------------------------------|---------------------------|
| Old age home<br>visit "Shani<br>Bhavan" | 17/03/2022                  |                                                   | 33                        |
| Webinar on<br>Nuclear<br>Weapons        | 07/08/2021 to<br>10/03/2022 | Breakthrough Science Society,<br>Kottayam Chapter | 6                         |
| Webinar on<br>Faraday's Day             | 24/09/2021 to<br>27/09/2021 | Breakthrough Science Society,<br>Kottayam Chapter | 6                         |