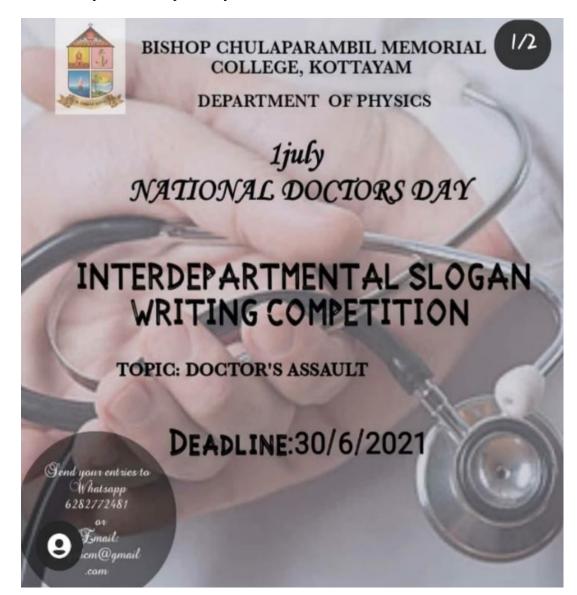

#### National Doctors Day - July 1

The Indian Medical Association (IMA) observes July 1 as National Doctors' Day every year. This day is dedicated to all the doctors and healthcare workers who put their lives on the line in service of society.