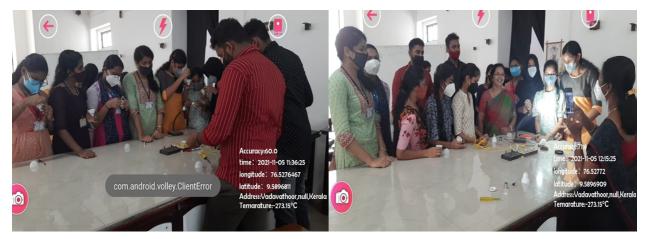

#### Workshop On LED Manufacturing

As a part of the certificate course on "Entrepreneurship In LED Lighting Business" a one day workshop on LED manufacturing was conducted by the Physics Department on 5<sup>th</sup> November 2021 from 9.30 am to 1.00 pm at the Department lab. The workshop was led by Mr. Athul Krishna V. D and Mr. Ashish V.J. Students and faculty of the department participated in the workshop