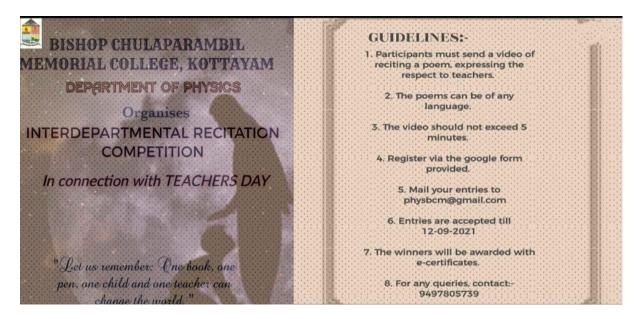

#### **Teachers Day – Sept 5**

Teachers' day is celebrated annually on September 5 to mark the birth anniversary of India's former President, Scholar, Philosopher and Bharat Ratna awardee, Dr S. Radhakrishnan. The Physics department conducted a very well-organized teacher's day celebration on September 8, 2021 showing gratitude towards our teachers. Everyone was invited to the online session that started at 2:30pm. Varsha P Nair from 2nd year welcomed the gathering. Nandana Manoj of 2nd year presented a video to wish our teachers. A game section was also conducted for teachers. Teachers shared their experiences - it was really heart touching. The meeting was hosted by S Amrithakrishna and Ansu Sabu from 2nd year. The session was completed by 3.30pm with a vote of thanks by Jyotilakshmi D from 2nd year.