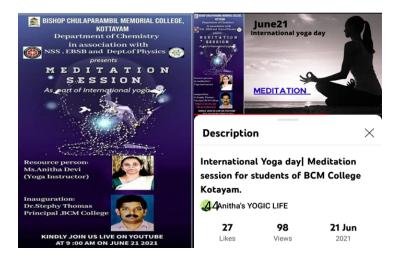

#### 5.2 CAPACITY BUILDING & SKILL DEVELOPMENT PROGRAM

- 1. Soft skill programmes
- 2. Language & communication skills
- 3. Life skill programs
- 4. ICT related programs

| Programmes               | Name of the Capability<br>enhancement<br>Programme | Date of<br>Implementation | Number of<br>students enrolled |
|--------------------------|----------------------------------------------------|---------------------------|--------------------------------|
| Soft Skill<br>Programmes | Reading Day<br>Celebration                         | 19/06/2021                | 37                             |
|                          | Music Day Celebration                              | 21/06/2021                | 30                             |
| Life Skill<br>Programmes | International Yoga Day<br>Celebration              | 21/06/2021                | 98                             |