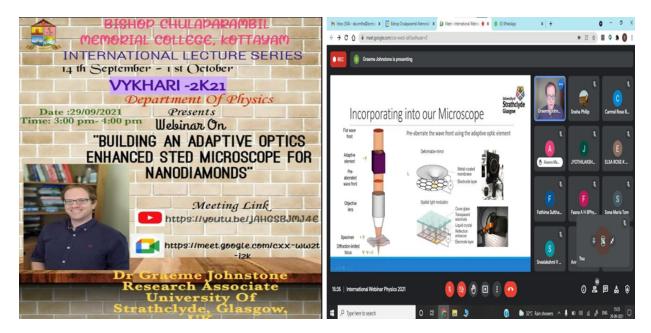

#### Vykhari – 2k21

VYKHARI - International Lecture Series 2021 was an annual webinar series conducted by BCM College Kottayam as a part of diamond Jubilee of the college. This programme is organised by International Quality Assurance Cell (IQAC) and research cell from 13 September to 1 October, 2021. The programme was inaugurated by Dr. Sabu Thomas (Vice Chancellor, Mahatma Gandhi University, Kottayam). The objective of this programme was to impart knowledge in diverse fields such as entrepreneurship, science, and social work through interactive sessions. Department of physics organised a webinar on 29/09/2021 based on the topic "*Building An Adaptive Optics Enhanced Sted Microscope For Nanodiamonds*" and the resource person was Dr. Graeme Johnston, Research Associate, University Of Strathclyde, Glasgow, United Kingdom.