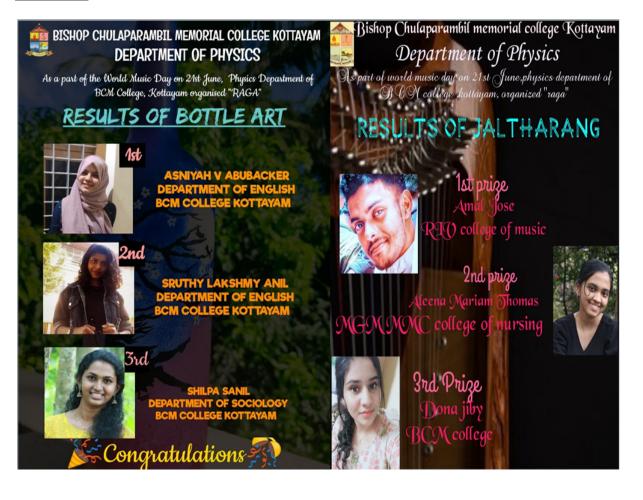

#### Music Day Celebration- June 21

World Music Day is an annual celebration observed on 21 June around the world. It is a day to encourage young and amateur musicians to perform. On this day, also known as Music Day or Make Music Day, anyone can play their favourite instruments for enjoyment and relaxation.

More than 120 countries commemorate this day as people organise free public concerts in parks, stadiums, and public places, mostly for music lovers and learners.

However, with the COVID-19 pandemic and lockdown restricting activities this year, people are more likely to celebrate World Music Day virtually at home. As a part of the Music day celebration The Department of Physics organised various intercollegiate competitions.