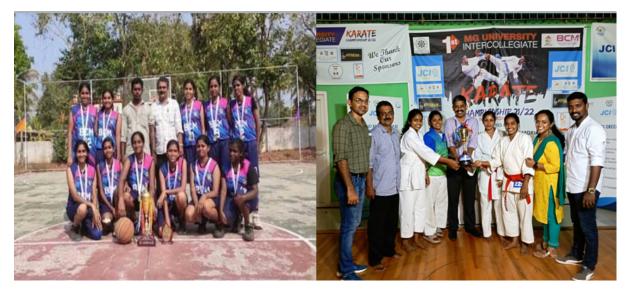

#### 5.5 AWARDS/ MEDALS FOR OUTSTANDING PERFORMANCE IN SPORTS/ CULTURAL ACTIVITIES AT UNIVERSITY/ STATE/ NATIONAL/ INTERNATIONAL LEVEL

| Name of the<br>Student | Name of the<br>award/<br>medal                                    | Team /<br>Individual | University/State/<br>National/<br>International | Sports/<br>Cultural |
|------------------------|-------------------------------------------------------------------|----------------------|-------------------------------------------------|---------------------|
| Meenakshi<br>Rajesh    | 2 <sup>nd</sup> position<br>in Kata<br>Competition                | Individual           | MG University                                   | Sports              |
| Meenakshi<br>Rajesh    | 1 <sup>st</sup> position in<br>Kumite<br>Competition              | Individual           | MG University                                   | Sports              |
| Meenakshi<br>Rajesh    | 2 <sup>nd</sup> position<br>in Kata<br>Competition                | Team                 | MG University                                   | Sports              |
| Meenakshi<br>Rajesh    | 2 <sup>nd</sup> Position<br>in Kumite<br>Competition<br>(Juniors) | Individual           | State                                           | Sports              |

#### 5.6 INTERCOLLEGIATE SPORTS AND CULTURAL EVENTS/COMPETITIONS IN WHICH STUDENTS OF THE INSTITUTION PARTICIPATED

| Date of<br>event/activity<br>(DD-MM-YYYY) | Name of the event/activity                                                        | Name of the student<br>participated                               |
|-------------------------------------------|-----------------------------------------------------------------------------------|-------------------------------------------------------------------|
| 11/03/2022                                | All Kerala Intercollegiate Physics<br>Quiz Competition                            | Aswathy p ,Josiya George,<br>Treesa K Devasia, Aswani<br>Santhosh |
| 26/11/2021                                | Bishop Vayalil Memorial All<br>Kerala Intercollegiate Quiz<br>Competition         | Aswathy P, Treesa K<br>Devasia,                                   |
| 02/02/2022                                | State Level Essay Writing<br>Competition in connection with<br>World Wetlands Day | Ammu K Reji<br>Mitra Vinda S Kumar                                |
| 27/02/2021                                | All Kerala Intercollegiate<br>Science Quiz Competition                            | Anagha K Reji & Mariya<br>Susan Lal                               |
| 18/08/2021                                | Hindi Essay Writing<br>Competition                                                | Nnadana Vijay                                                     |