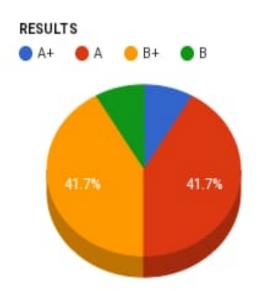

## ACADEMIC PERFORMANCE

For the academic year 2020-21, 25 students in total appeared for the university examinations. Two of them secured A+, ten secured A grade, ten secured B+ and two secured B grade. The total pass percentage for the year 2020-21 was 96%