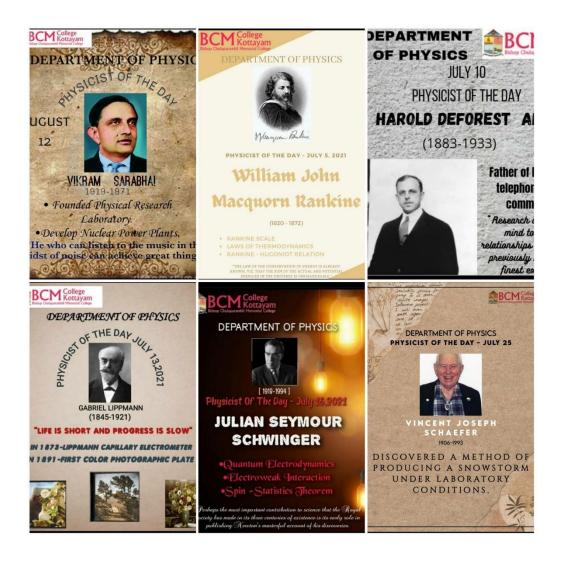

# **STUDENT ACHIEVEMENTS**

## **District Karate Tournament**

Meenakshi Rajesh from 3<sup>rd</sup> DC Physics secured 1<sup>st</sup> position in "FEMALE KATA CHAMPIONSHIP ABOVE 16 AND UNDER 21" held at Cherthala St. Ann's Public School auditorium on 28th November 2021.She had also secured 1<sup>st</sup> position in the "FEMALE KUMITE CHAMPIONSHIP UNDER 21 YEARS".