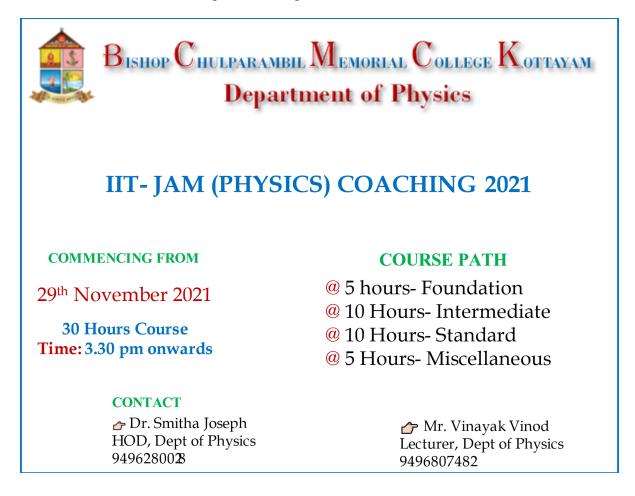

# **5.3 GUIDANCE FOR COMPETITIVE EXAMINATIONS & CAREER COUNSELLING PROGRAMME**

| Program                               | Name of the Activity                                                      | Number of students<br>attended / participated |
|---------------------------------------|---------------------------------------------------------------------------|-----------------------------------------------|
| Guidance for competitive examinations | JAM Coaching                                                              | 14                                            |
| Guidance for Career<br>Counselling    | Talk on Career Guidance<br>and Higher Studies<br>Opportunities in Physics | 37                                            |