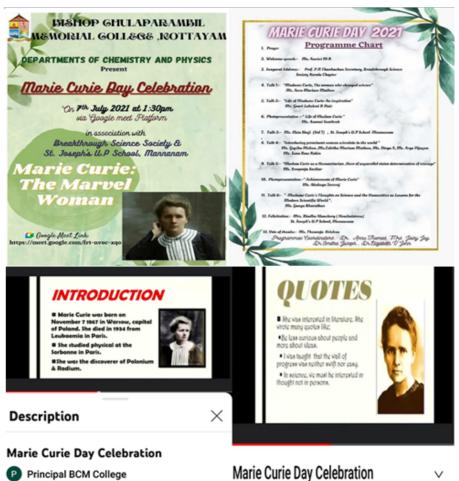

| SL.NO | NAME OF THE PARTICIPANT | DEPARTMENT      |
|-------|-------------------------|-----------------|
| 1.    | Ashnamol P S            | BA History      |
| 2.    | Sethulakshmi K.B        | BSc Computer    |
| 3.    | Anitta Sunny            | BSc Mathematics |
| 4.    | Sonam Maria Saju        | BSc Botany      |
| 5.    | Sreenidhi Raj R         | BSc Zoology     |
| 6.    | Rehna Raju              | BSc Botany      |
| 7.    | Amrutha Surendran       | BA Sociology    |
| 8.    | Thabeetha.P.Thomas      | BA Sociology    |
| 9.    | Asniyah V Abubacker     | BA English M1   |
| 10.   | Asbiliya S Nair         | BA English      |
| 11.   | Elizabeth Joseph        | BA English      |
| 12.   | Parvathi B L            | FSQC            |