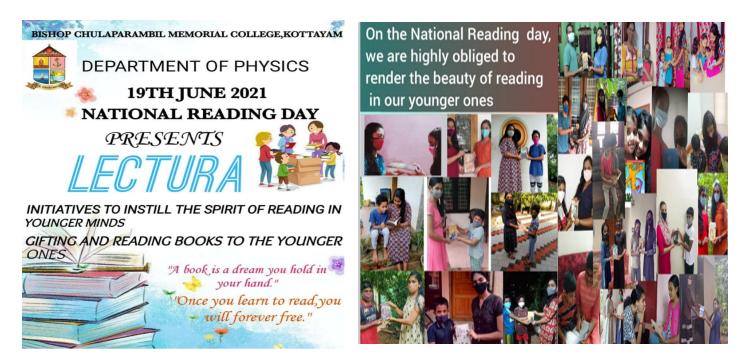

#### Reading Day Celebration – June 19

India celebrates June 19 as the Reading Day in honour of P.N Panikar, the Father of library and literary movement in Kerala.

The Department of Physics celebrated National Reading Day 'Lectura' to instill the spirit of reading in young minds, by gifting and reading books. Reading is important because it cultivates the mind and sharpens critical thinking. Reading is really helpful for young children to improve their personality. Both 3<sup>rd</sup> years and 2<sup>nd</sup> years participated in programs wholeheartedly. As a part of this programme, we donated 26 books to young children.