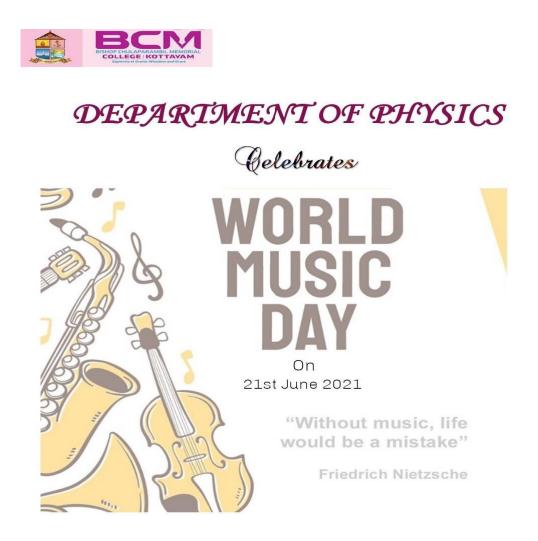

#### Music Day Celebration- June 21

World Music Day is an annual celebration observed on 21 June around the world. It is a day to encourage young and amateur musicians to perform. On this day, also known as Music Day or Make Music Day, anyone can play their favourite instruments for enjoyment and relaxation.

More than 120 countries commemorate this day as people organise free public concerts in parks, stadiums, and public places, mostly for music lovers and learners.

However, with the COVID-19 pandemic and lockdown restricting activities this year, people are more likely to celebrate World Music Day virtually at home. As a part of the Music day celebration The Department of Physics organised various intercollegiate competitions.