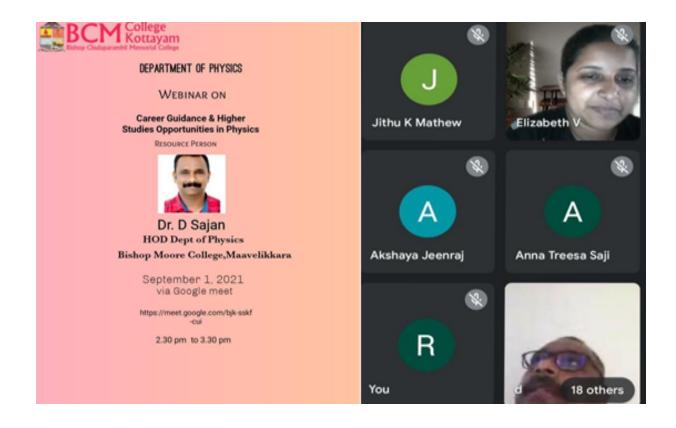

# **5.3 GUIDANCE FOR COMPETITIVE EXAMINATIONS & CAREER COUNSELLING PROGRAMME**

| Program                               | Name of the Activity                                                      | Number of students<br>attended / participated |
|---------------------------------------|---------------------------------------------------------------------------|-----------------------------------------------|
| Guidance for competitive examinations | JAM Coaching                                                              | 14                                            |
| Guidance for Career<br>Counselling    | Talk on Career Guidance<br>and Higher Studies<br>Opportunities in Physics | 37                                            |