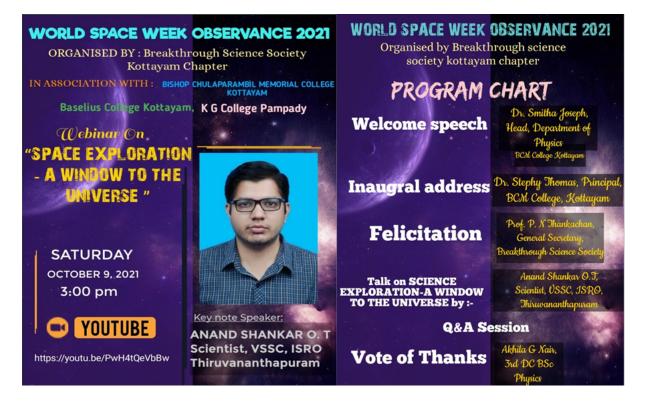

partmental painting competition *"Come let's Sketch the Galaxy"* 



#### World Space Week Observance 2021

World Space Week is the largest annual space event in the world. The week helps build up the workforce of tomorrow by inspiring students; demonstrates visible public support for the space programme; educates the public about space activities; and fosters international cooperation in space outreach and education.

The Department of Physics in association with Breakthrough Science Society, Baselius College, Kottayam and KG College. Pampady organised a webinar on "*Space Exploration – A Window To The Universe*". Anand Shankar O.T, Scientist, VSSC, ISRO, Thiruvananthapuram) was the resource person for the webinar. All students from the department actively participated in the programme.





| Name of the participant | Institution              | Designation |
|-------------------------|--------------------------|-------------|
| Nandhana Manoj          | Bcm college kottayam     | Student     |
| Divyamol S              | BCM College<br>Kottayam  | Student     |
| Ananya Raju             | BCM College<br>Kottayam  | Student     |
| SNEHA SURENDRAN         | BCM COLLEGE<br>KOTTAYAM  | Student     |
| S. Amrithakrishna       | BCM College,<br>Kottayam | Student     |
| Jyothilakshmi D         | BCM college<br>Kottayam  | Student     |

| Eva Elizabeth         | BCM College,<br>Kottayam     | Student |
|-----------------------|------------------------------|---------|
| Elsa rose kw          | BCM College,<br>Kottayam     | Student |
| Susan T Chacko        | BCM college<br>K