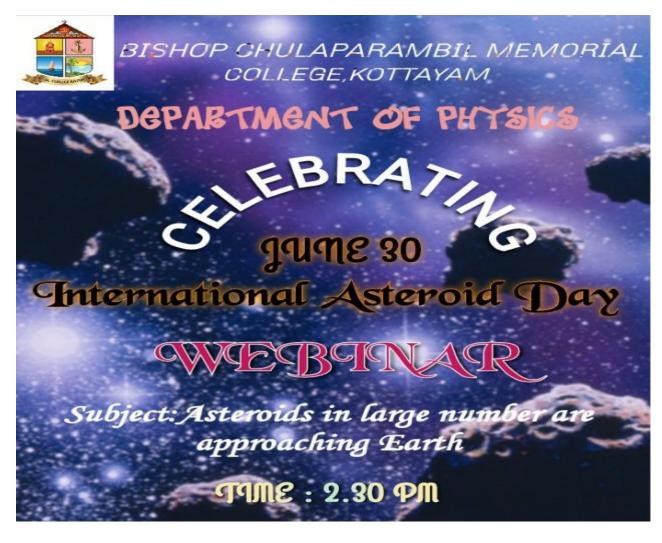

|
| 18 | Neeraja K Shaji         | 3DC           |
| 19 | Rona Roy                | 3DC           |
| 20 | Sreelakshmi V H         | 3DC           |

# SUBJECT ENRICHMENT PROGRAMMES

### World Asteroid Day - June 30

June 30 is globally observed as asteroid day. Its aim is to raise awareness about asteroids and what can be done to protect our Earth from catastrophic events. "Defending earth from asteroids adlive 2021", with this theme of world asteroid day 2021, our mission is to inspire, engage, and educate the public about asteroid opportunities and risks.

Our department also celebrated World Asteroid Day by conducting a seminar on *"Asteroids in large numbers are approaching Earth"*. We also conducted an interdepartmental painting competition *"Come let's Sketch the Galaxy"* 



#### World Space Week Observance 2021

World Space Week is the largest annual space event in the world. The week helps build up the workforce of tomorrow by inspiring students; demonstrates visible public support for the space programme; educates the public about space activities; and fosters international cooperation in space outreach and education.

The Department of Physics in association with Breakthrough Science Society, Baselius College, Kottayam and KG College. Pampady organised a webinar on "*Space Exploration – A Window To The Universe*". Anand Shankar O.T, Scientist, VSSC, ISRO, Thiruvananthapuram) was the resource person for the webinar. All students from the department actively participated in the programme.





| Name of the participant | Institution              | Designat