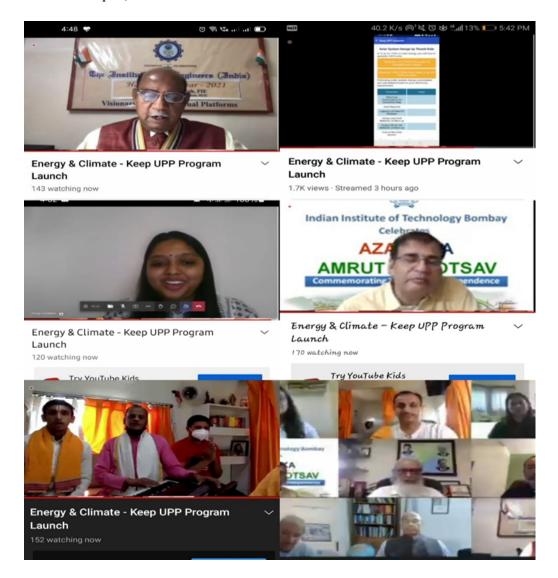

### Earth Day - April 22

Climate change has become an existential threat to human life and collective action is required to mitigate it. Energy Swaraj Foundation had launched the "Energy and Climate - Keep UPP (understand, pledge and progress) Program" internationally through an online event on Earth Day - 22nd April 2021, 4.00 P.M. in the presence of Honorable Minister Shri. Ramesh Pokhriyal Nishank Ji as chief guest and Dr. Ajay Mathur, Director General, International Solar Alliance and Prof. Anil Sashrabudhe, Chairman, All India Council of Technical Education as special guests. Energy Swaraj Foundation with the aim for the need for large-scale public awakening and action, which should become a public movement. The Energy and Climate Change – Keep UPP program is launched with this purpose in mind.

In this regard, the Department of Physics was invited to be the Member of this year-long Keep UPP Program and to the launch of this program. As a part of this, the teachers and students of the Department of Physics took part in the ENERGY & CLIMATE – KEEP UPP LAUNCH on 22<sup>nd</sup> April, 2021.