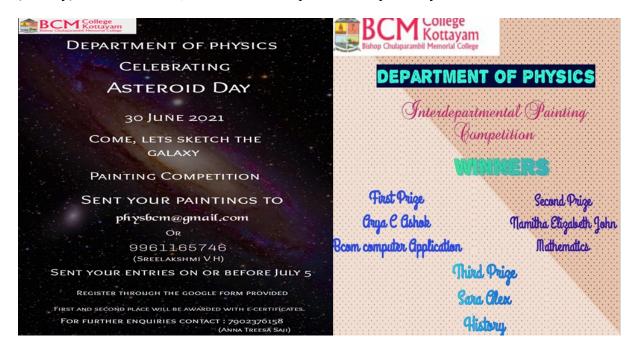

|
| 27 | Vishnu Mohan          | Govt. Polytechnic<br>College         | Bottle art                 |
| 28 | Jithu K Mathew        | BCM College                          | Jalatarang                 |
| 29 | Anna Treesa Saji      | BCM College                          | Jalatarang                 |
| 30 | Keerthana V           | BCM College                          | Bottle art                 |

## **WINNERS**



### **Interdepartmental Painting Competition**

As a part of World Asteroid Day celebration The Department of Physics organised an interdepartmental painting competition *"Come let's Sketch the Galaxy"*. Arya C Ashok of B.Com (Computer Application), Mamitha Elizabeth John (Mathematics) and Sara Alex (History) secured the first, second and third positions respectively.



| SI .No | Name                   | Department                   |
|--------|------------------------|------------------------------|
| 1      | Arya C Ashok           | Bcom computer Application SF |
| 2      | Namitha Elizabeth John | Mathematics                  |
| 3      | Sara Alex              | History                      |
| 4      | Elizabeth Jomon        | English                      |
| 5      | Mariya Angel Saji      | English                      |
| 6      | Lakshmi R Nair         | English                      |
| 7      | Sangavi N              | English                      |

# INTERDEPARTMENTAL COMPETITIONS/ ACTIVITIES PARTICIPATED

## Naadanpaattu Competition

Students from our department have secured the second position in "Thudithaalam" naadanpaattu competition o