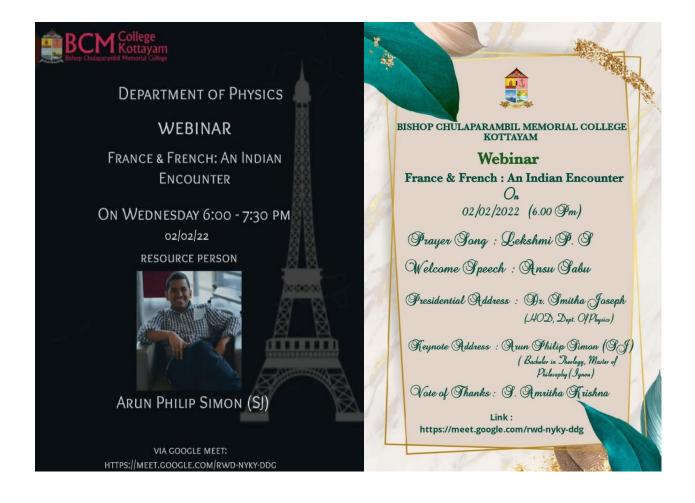

y problems had led to the loss of lives of girls like Vismaya.



## **EFFORTS TO PRACTISE LINGUISTIC INCLUSIVENESS**

#### Webinar On France And French: An Indian Encounter

The Department of Physics organised a webinar on the topic - "France and French: An Indian Encounter" on 2nd February, 2022 at 6.00 pm. The one and a half hour talk was led by Arun Philip Simon (SJ) via Google meet.

The welcome speech was delivered by Ansu Sabu, 2<sup>nd</sup> DC Physics. The Presidential address was given by Dr. Smitha Joseph, Head of the Department of Physics and the webinar was concluded with the Vote of thanks by S. Amrita Krishna, 2<sup>nd</sup> DC Physics. The webinar was fruitful to all the students in understanding the cultural etiquettes and life in France and bridging the cultural divide.



| NAME                  | CLASS |
|-----------------------|-------|
| Aleena Maria Santhosh | 1 DC  |
| Ammu K Reji           | 1 DC  |
| Aswathy P             | 1 DC  |
| Athira Aniyachan      | 1 DC  |
| Janani Kanakaraj      | 1 DC  |
| Josiya George         | 1 DC  |
| Geetha R              | 1 DC  |
| Megha H Karat         | 1 DC  |
| Mitra Vinda S Kumar   | 1 DC  |
| Sneha Francis         | 1 DC  |
| Sneha Sabu            | 1 DC  |
| Surya G               | 1 DC  |
| Treesa K Devasia      | 1 DC  |
| Aisha Sali S          | 2 DC  |
| Ananya Raju           | 2 DC  |
| Anila T Sunny         | 2 DC  |
| Ansu Sabu             | 2DC   |
| Arjuna Reji           | 2 DC  |
| Ashithamol S Kumar    | 2 DC  |
| Aswani Santhosh       | 2 DC  |
| Divyamol S            | 2 DC  |
| Elsa Rose Kw