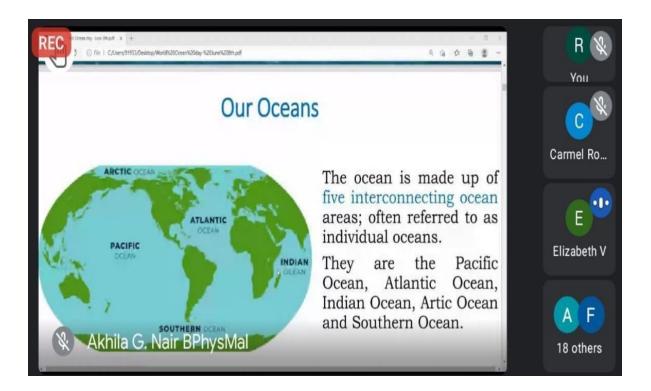

#### World Ocean Day - June 8

World Ocean Day is celebrated annually on June 8 to understand the importance of oceans and their contribution to the ecosystem. This day is observed to increase public awareness of the consequences and impact of human activities on oceans.

As a part of celebrating World Ocean Day, the Department of Physics conducted a webinar on June 9 2021. Our resource person was Dr. Elizabeth V John, Asst. Professor. Department of Physics, BCM College, Kottayam. She led the webinar focussing on the topic "World Ocean Day ". The seminar focused on the main theme of 2021 World Ocean Day "*The Ocean: Life and Livelihood*". The program started at 2:30 PM with a silent prayer followed by a welcome speech by Fatima Sulthana of 3<sup>rd</sup> DC. A video presentation on the topic was followed by a talk by Dr. Elizabeth V John. It was an informative and eye opening talk for the students. The program was concluded by a vote of thanks by Keerthana V of 3<sup>rd</sup> DC and the session came to an end by 3:30 pm. Our Head of the Department, Dr. Smitha Joseph along with all the third year students had participated in this online talk.