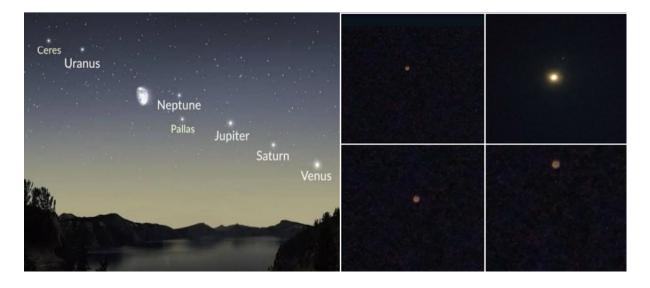

Meenakshi Rajesh has also got affiliation from sports council as karate instructor. She is currently taking classes at Govt. High School Mannancherry, Govt. UP School Palluvely and Govt. High School Kuppappuram.

## **Power Quiz**

Harithasree S of 2nd DC English M1 Jithu K Mathew of 3rd DC secured 1st and 2nd position in the "Power Quiz 2021" conducted by Department of Physics in association with KSEB Association on 31st October 2021