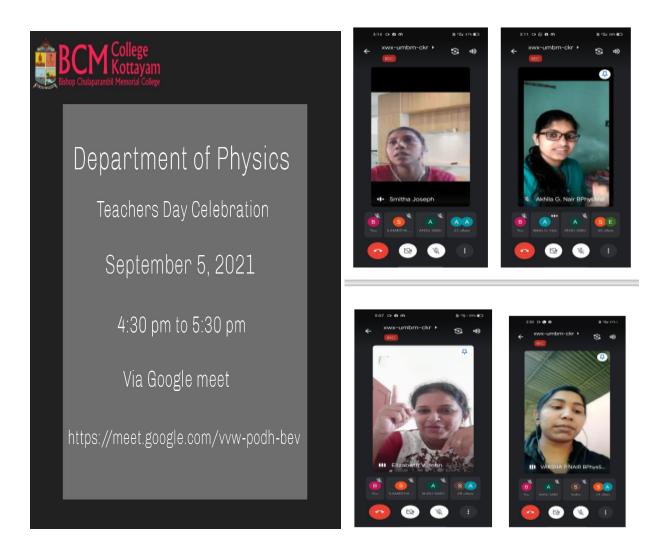

#### **Teachers Day – Sept 5**

Teachers' day is celebrated annually on September 5 to mark the birth anniversary of India's former President, Scholar, Philosopher and Bharat Ratna awardee, Dr S. Radhakrishnan. The Physics department conducted a very well-organized teacher's day celebration on September 8, 2021 showing gratitude towards our teachers. Everyone was invited to the online session that started at 2:30pm. Varsha P Nair from 2nd year welcomed the gathering. Nandana Manoj of 2nd year presented a video to wish our teachers. A game section was also conducted for teachers. Teachers shared their experiences - it was really heart touching. The meeting was hosted by S Amrithakrishna and Ansu Sabu from 2nd year. The session was completed by 3.30pm with a vote of thanks by Jyotilakshmi D from 2nd year.