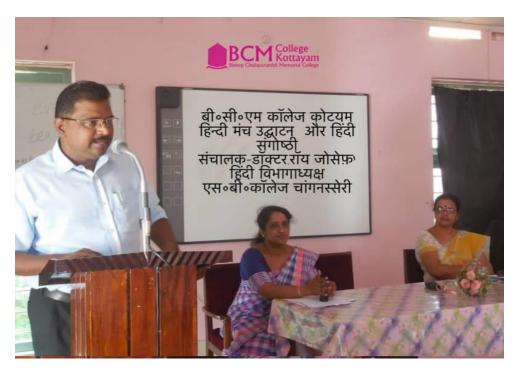

## HINDI MUNCH 2018-19-"उमंगें"

The inauguration of HINDI MUNCH was conducted on September 26<sup>th</sup>, 2018. The chief guest of the program was Dr. Roy Joseph (HOD, Hindi SB College Changanassery). The meeting was presided by Dr. Renju Radhakrishnan (Former HOD of English, BCM College Kottayam). Dr. Roy Joseph conducted a seminar on "Samakaleen Hindi or Malayalam Kavita mein preteekatmak bimb yojana". Students presented many cultural programs in Hindi.