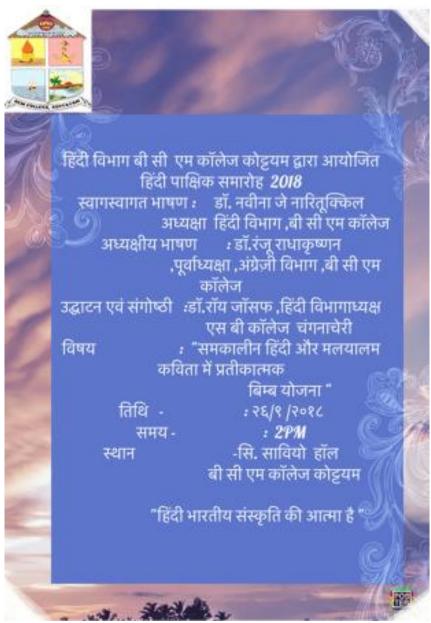

## HINDI MUNCH 2018-19-"उमंगें"

The inauguration of HINDI MUNCH was conducted on September 26<sup>th</sup>, 2018. The chief guest of the program was Dr. Roy Joseph (HOD, Hindi SB College Changanassery). The meeting was presided by Dr. Renju Radhakrishnan (Former HOD of English, BCM College Kottayam). Dr. Roy Joseph conducted a seminar on "Samakaleen Hindi or Malayalam Kavita mein preteekatmak bimb yojana". Students presented many cultural programs in Hindi.