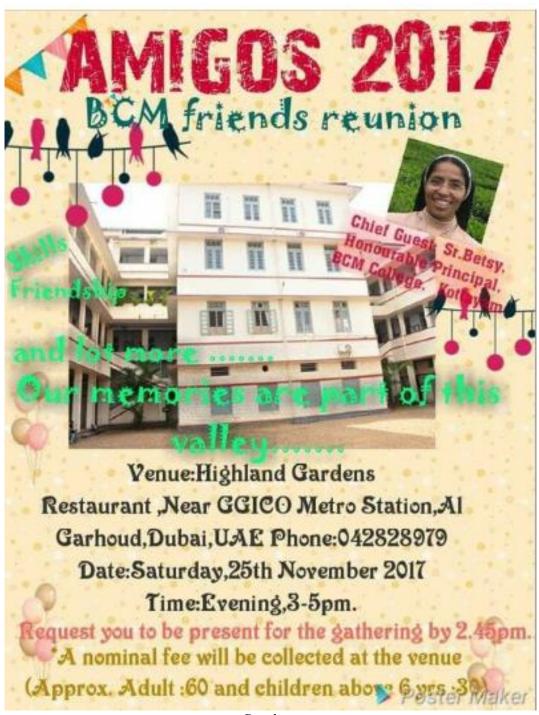

## Members Present

- 1 Nella Jeena Jacob
- 2 Athira Gopal
- 3. Vidhyamol As
- 4 ROSE MARY JOSEPH
- 5. Nimmy Maria Gebastian.
- 6. Ashly Elia Abraham
- 7. Athira. S
- 8 Arathi P. Pai
- 9. Archana Anilkumar
- 10. Alta Sheba Mathew
  - 11 Tiga Mary Alex
- 12. Sivasahadasree. R
- 13. Neethy. T.S
- \$4.4. Ana M. Nair
  - 15. Vidhya Vi sugopal
  - 16. Sanitha Varma.
  - 17. Rushma Johnson
- 18. pona Jose
- 19 Sunitha K-N

Nimny

Marie Marie

A.

DI.

Sunta Deriver

20 Misha. g. Puthsyidam, Mishapult.

21. Vani. V.

Sasabage, Matheway

Bishop Chulaparambil Memorial

Kottayam-686 001

### MATHEMATICS ALUMNAE MEET ANCORA 2K17 II

Brochure

On 23<sup>rd</sup> December 2017, department of Mathematics arranged a special alumni meet for the last passout UG students. 20 alumnae were present for the meet. They shared their memories and experience and enjoyed a lot. HoD Dr. George Mathew and all the faculty members were present.