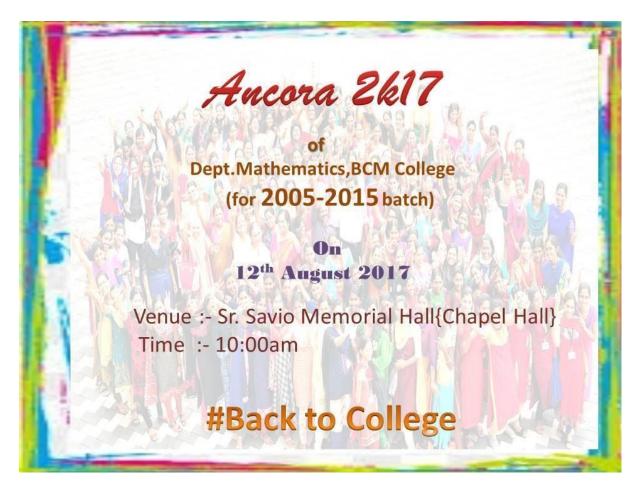

| 2010-13 | Som         |
| 2C<br>21 | Roheni<br>Anu P Raju | 2005-08 | Robins Ones |
| 28       | Ansucj               | 2005-08 | des         |
| 29       | Alteratoymon         | 2014-17 | Admidso     |
| 30       | Alfrulga             | 2014-17 | Shub-       |
| 31       | Dilu Rose            | 2014-14 | Dula        |
| 32       | Farsana N.           | 2014-19 | Parone      |
| 33       | Altura Roy           | 2014-17 | MinRoy      |
| 34       | Rintu Elizabeth      | 2014-17 | Late        |
| 35       | Greeden bs           | 2012-16 | Sex.        |
|          |                      |         |             |

808 H

Shalini Thomas HOD Yc and Assistant Professor Department of Economics Bishop Chulaparambil Memorial College, Kotayam

### **MATHEMATICS ALUMNAE MEET ANCORA 2K17**



The Alumni meet Anchora 2K17 organized by the department of Mathematics was conducted on 12<sup>th</sup> August 2017, Saturday at Sr. Savio Hall. Prof. Ann Johns of our department was the convenor of the alumni meet.

The programme started at 10 am and 21 alumni had participated in the meet. This year the meet was conducted for the previous year batches 1998-2015 of our department. Dr. Sr. Betsy, Principal of our college, addressed the gathering. Fr. Philmon Kalathara, Bursar, gave the felicitation. Dr. George Mathew, Head of the Department, shared some of the old memories of his school and college time and created a nostalgia in the minds of the alumni. Also, he shared his teaching experiences of the past 30 years. The Alumni were so excited that they had met their friends after a long