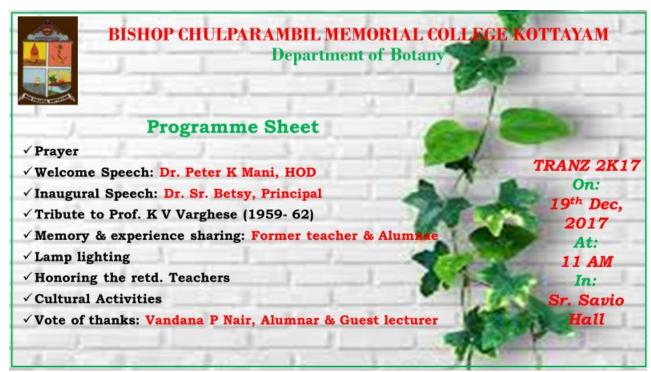

Department of Botany organized the alumnae meet Tranz 2k17 on 19<sup>th</sup> December, 2017 in Sr. Savio Hall at 11:00 am. The alumnae meet was inaugurated by the Principal, Dr. Sr. Betsy. Former teachers and alumnae had a great time shared their memories and experiences. Special tribute was paid to the founder and head of the department Prof. K V Varghese (1959-1962). A candle lighting programme that represented transferring the knowledge through successive generations began by the senior most teacher Ms. Aleyamma Jose and was transferred to the Ist year students of BSc Botany. The senior retired teachers were honored by ponnadaaniyikkal. After the lunch break, Tranz 2K17 continued with entertainment programmes in the afternoon. Everyone dispersed with the wish to join again next year.



Programme Sheet



Glimpse of TRANZ 2K17

# BISHOP CHULAPARAMBIL MEMORIAL COLLEGE KOTTAYAM Department of Economics **Annual Alumnae Meet** RETRACE 5th August 2017 Time: 2 PM Venue: College Auditorium

The first Official Alumni meet of Economics department was held on 5<sup>th</sup> August 2017. The event titled 'Retrace day' was attended by 35 former students. Dr. Graceamma Mathew, former Head of the Department of Economics, Bishop Chulaparambil Memorial College officially inaugurated the function. Prof Nima Jacob, Shalini Thomas, Rithu Kuruvilla and Dona Mary Thomas were the teachers who attended the function. Cultural programmes were staged. Shalini Thomas was the programme coordinator. The meeting started at 2PM and it ended at 4 PM.



Alumnae members, teachers and retired teachers a