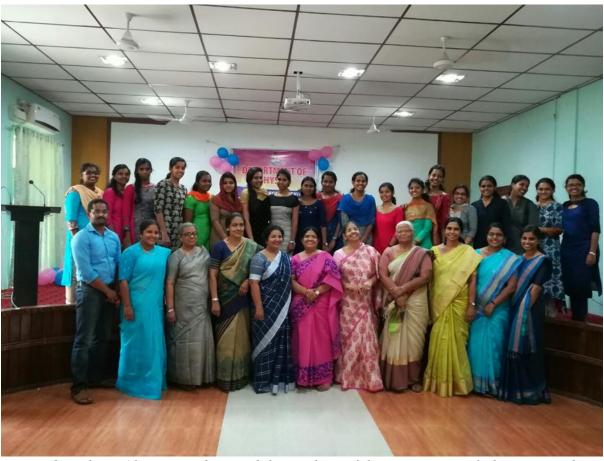

and collaboration through alumnae meet. The main goal of the event is to connect to the alumni and increase their interaction with students and faculty, thus allowing the current students to learn from their experiences.

Alumnae meet was conducted on 26th January 2018. Thirty-two butterflies who flew high from this department during various academic year turned back once again to cherish their memories. They shared their sweet old memories and from their words we realized how much they missed Bishop Chulaparambil Memorial College life. They all wished we had MSc Physics in our college so that they could continue for two more years in the same campus. This event is also a chance for graduates to share their stories and give their suggestions to help the Department reach greater heights.



Retired teachers, Alumni members and the teachers of the Department of Physics attending REJOICE 2017-18

List of Participants

| List | t of P      | articipants                                                               |                                           |                                         |
|------|-------------|---------------------------------------------------------------------------|-------------------------------------------|-----------------------------------------|
|      |             | DEPT. OF                                                                  |                                           |                                         |
|      |             | ALUMINI H                                                                 | EETING ON