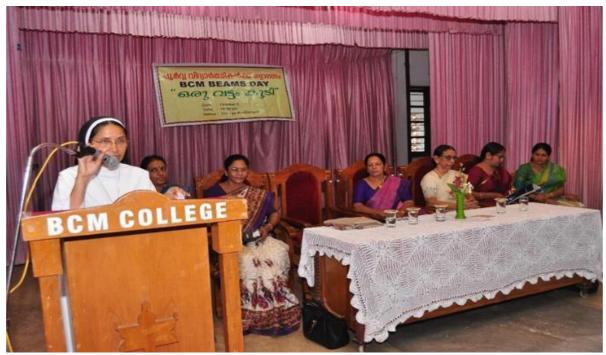

### **BCM BEAMS Association Report: 2017-2018**

BCM BEAMS DAY-ANNUAL ALUMNI GET-TOGETHER (2 October, 2017)

**Brochure** 

The nineteenth annual meet of BCM Beams was held on Monday 2<sup>nd</sup> October 2017 in the college auditorium. Dr. Sr. Betsy (*Principal, Bishop Chulaparambil Memorial College*) was honoured by the former Principal Prof. Sheela Stephen. Report reading was followed by accounts presentation. During the formal meeting, Dr. Sr. Betsy handover a proposal for infrastructural development of the college to Sheela Alphons Kannanthanam our Alumni and the wife of the honourable minister of Tourism, Shri. Alphons Kannanthanam. After the formal meeting, different cultural programmes were also staged.

Dr. Sr.Betsy addressing the meeting

Thiruvathira performed by alumni members