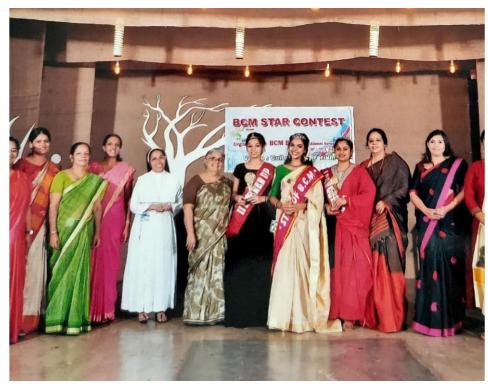

### BCM STAR CONTEST (27 February 2018)

Thirty-two final year students participated in the BCM Star Contest and the event was judged by Toshma Biju Varghese (Writer) and Omana Abraham (Alumni Executive Member). Following were the winners;

- BCM Star- Mahima Mohan (IIIDC Commerce)
- I Runner Up -Sethu Maria (IIIDC History)
- II Runner Up- Treesa Sebastian (IIIDC Economics)

BCM Star winners, Judges, Chief Guests and teachers