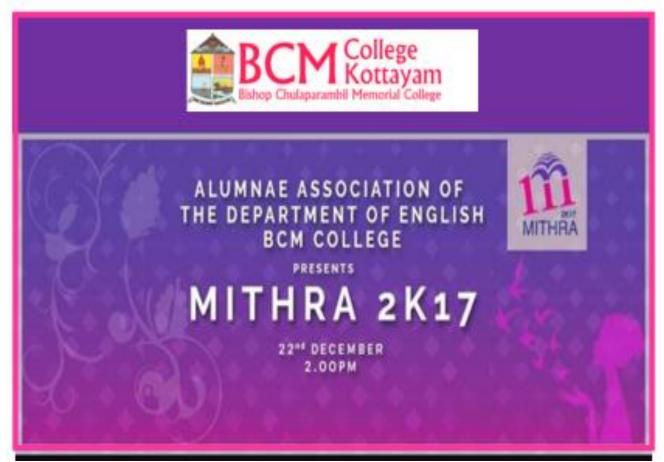

### **ENGLISH ALUMNAE MEET MITHRA 2017**

**Brochure** 

The annual alumnae meet Mithra 2017 was organised by department of English on 22<sup>nd</sup> December 2017 at 2:00 PM in the college auditorium. Dr. Sr. Betsy, Principal inaugurated the meet. Alumnae of various years joined the meet. Retired teachers of the department of English also joined the meet. Dr, Teena Annah Thomas welcomed the gathering. Former teachers and students shared their memories about Bishop Chulaparambil Memorial College and their college days. Various cultural programmes were performed by the alumnae members.