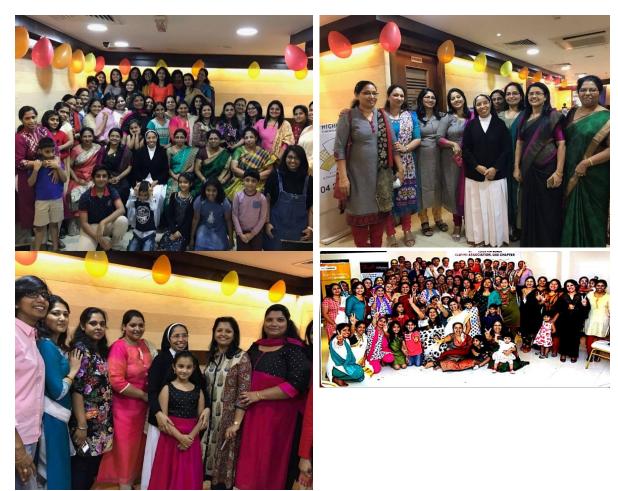

## Members Present

- 1 Nella Jeena Jacob
- 2 Athira Gopal
- 3. Vidhyamol As
- 4 ROSE MARY JOSEPH
- 5. Nimmy Maria Gebastian.
- 6. Ashly Elia Abraham
- 7. Athira. S
- 8 Arathi P. Pai
- 9. Archana Anilkumar
- 10. Alta Sheba Mathew
  - 11 Tiga Mary Alex
- 12. Sivasahadasree. R
- 13. Neethy. T.S
- \$4.4. Ana M. Nair
  - 15. Vidhya Vi sugopal
  - 16. Sanitha Varma.
  - 17. Rushma Johnson
- 18. pona Jose
- 19 Sunitha K-N

Nimny

Marie Marie

A.

DI.

Sunta Deriver

20 Misha. g. Puthsyidam, Mishapult.

21. Vani. V.

Sasabage, Matheway

Bishop Chulaparambil Memorial

Kottayam-686 001

### MATHEMATICS ALUMNAE MEET ANCORA 2K17 II

Brochure

On 23<sup>rd</sup> December 2017, department of Mathematics arranged a special alumni meet for the last passout UG students. 20 alumnae were present for the meet. They shared their memories and experience and enjoyed a lot. HoD Dr. George Mathew and all the faculty members were present.