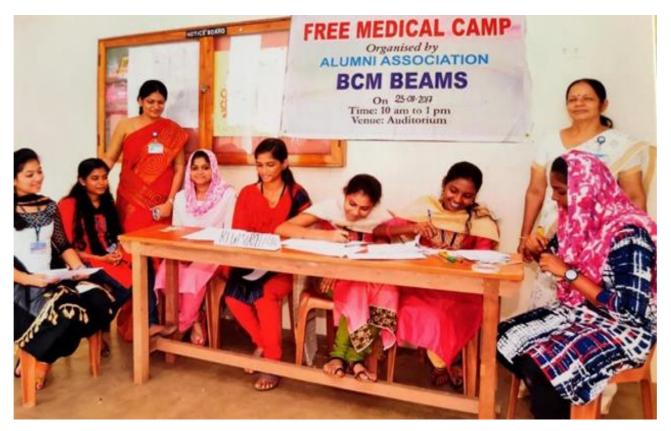

## FREE MEDICAL CAMP (23rd August, 2017)

B.C.M Beams organised a free medical camp for eye and gynec on 23<sup>rd</sup> August 2017 in association with District hospital, Kottayam in the college auditorium. The camp was benefitted by many students and teachers in the college. Free medical camp is set up every year by BCM BEAMS with a sacred aim to bring awareness amongst the teachers and students of the Bishop Chulaparambil Memorial College. These camps make sure people are getting the healthcare at the right time, and seeing the doctor early enough before a small health problem turns serious.

Registration panel, Free Medical Camp, organised by BCM BEAMS