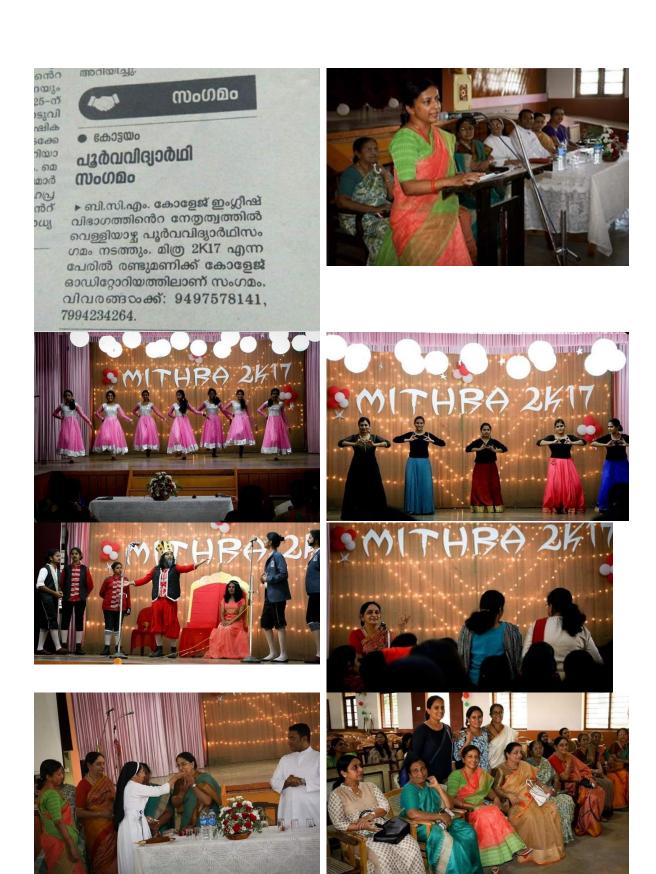

### **ENGLISH ALUMNAE MEET MITHRA 2017**

**Brochure** 

The annual alumnae meet Mithra 2017 was organised by department of English on 22<sup>nd</sup> December 2017 at 2:00 PM in the college auditorium. Dr. Sr. Betsy, Principal inaugurated the meet. Alumnae of various years joined the meet. Retired teachers of the department of English also joined the meet. Dr, Teena Annah Thomas welcomed the gathering. Former teachers and students shared their memories about Bishop Chulaparambil Memorial College and their college days. Various cultural programmes were performed by the alumnae members.

This day is very important, as provides an opportunity for everyone to meet each other. It also provides a chance for every graduate from the previous years to meet their farmer teachers and other staff members. It also helps the alumni to notice the various changes through which the college has gone through over the past few years and to contribute towards the welfare and development of the college.