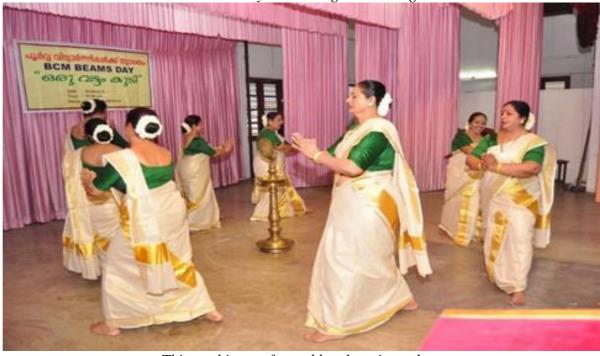

### **BCM BEAMS Association Report: 2017-2018**

BCM BEAMS DAY-ANNUAL ALUMNI GET-TOGETHER (2 October, 2017)

**Brochure** 

The nineteenth annual meet of BCM Beams was held on Monday 2<sup>nd</sup> October 2017 in the college auditorium. Dr. Sr. Betsy (*Principal, Bishop Chulaparambil Memorial College*) was honoured by the former Principal Prof. Sheela Stephen. Report reading was followed by accounts presentation. During the formal meeting, Dr. Sr. Betsy handover a proposal for infrastructural development of the college to Sheela Alphons Kannanthanam our Alumni and the wife of the honourable minister of Tourism, Shri. Alphons Kannanthanam. After the formal meeting, different cultural programmes were also staged.

Dr. Sr.Betsy addressing the meeting

Thiruvathira performed by alumni members