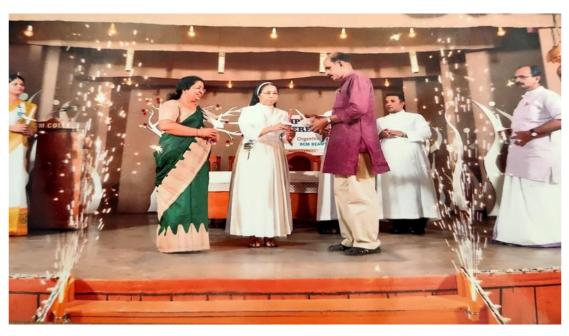

## **LAMP LIGHTING CEREMONY (26 February 2018)**

Lamp lighting ceremony was arranged for the final year students on 26<sup>th</sup> February, 2018. The programme commenced at 2.30 PM and the College Manager Fr. Alex Akkaparambil blessed the occasion. Prayer service was led by Dr. Peter K Mani and team. Programme came to an end by 3.30 PM.

Lamp Lighting Ceremony, 2018

With a view to bid farewell to the outgoing students the lamp lighting ceremony was arranged by B.C.M Beams on 15<sup>th</sup> March 2017.

Alumni members and teachers at Bishop Chulaparambil Memorial College