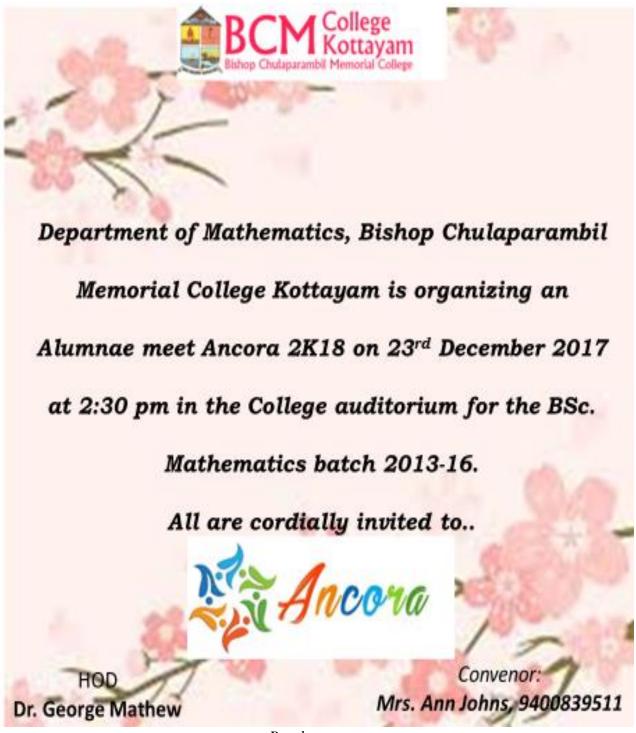

he PG and UG students of our department and each of the alumnus enjoyed it. The programs were wrapped up by 2.00 pm after the lunch was arranged for them.





Brochure

## Members Present

- 1 Nella Jeena Jacob
- 2 Athira Gopal
- 3. Vidhyamol As
- 4 ROSE MARY JOSEPH
- 5. Nimmy Maria Gebastian.
- 6. Ashly Elia Abraham
- 7. Athira. S
- 8 Arathi P. Pai
- 9. Archana Anilkumar
- 10. Alta Sheba Mathew
  - 11 Tiga Mary Alex
- 12. Sivasahadasree. R
- 13. Neethy. T.S
- \$4.4. Ana M. Nair
  - 15. Vidhya Vi sugopal
  - 16. Sanitha Varma.
  - 17. Rushma Johnson
- 18. pona Jose
- 19 Sunitha K-N

Nimny

Marie Marie

A.

DI.

Sunta Deriver

20 Misha. g. Puthsyidam, Mishapult.

21. Vani. V.

Sasabage, Matheway

Bishop Chulaparambil Memorial

Kottayam-686 001

### MATHEMATICS ALUMNAE MEET ANCORA 2K17 II



Brochure

On 23<sup>rd</sup> December 2017, department of Mathematics arranged a special alumni meet for the last passout UG students. 20 alumnae were present for the meet. They shared their memories and experience and enjoyed a lot. HoD Dr. George Mathew and all the faculty members were present.

| Members                             | Proceed.