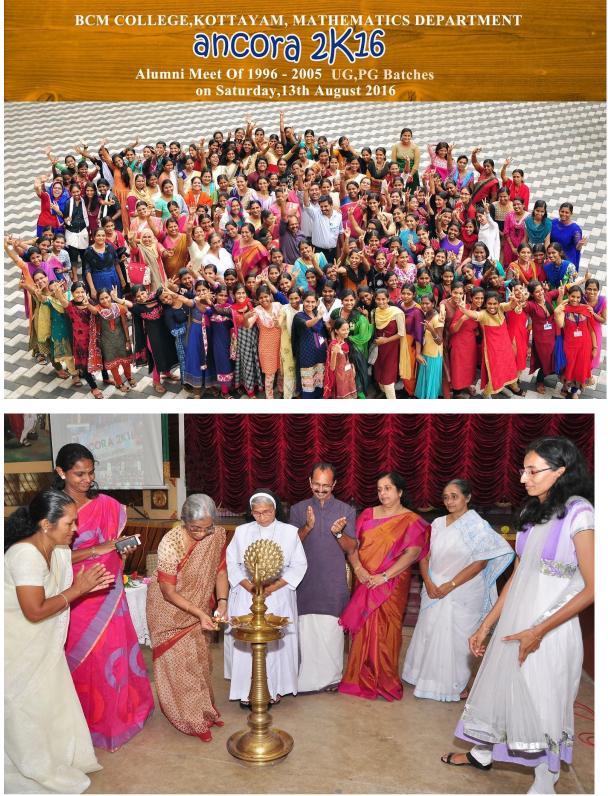

T. Det

8301011145 7356994776 8547261165

9494601390

#### **MATHEMATICS ALUMNAE MEET ANCORA 2K16**



For the first time in the history of Mathematics Department, alumni meet, Ancora 2K16 was conducted on 13th August 2016. The alumni of the years 1996-2005 were invited .Prof. Ann Johns was the coordinator of this program.

It took months to gather in the details of the alumni members, who had passed out of the college long ago. Invitation letters were sent and phone calls were made in order to ensure that the alumni members were informed. As a result of the collective effort of the teachers and the students, almost 50 alumni members gathered in the well decorated auditorium. They were welcome by the B.Sc and M.Sc students with sweets. Registration counter was maintained for the records.



Inauguration ceremony of ANCORA 2K16

The event began by 10 am with a prayer song. Prof. Ann Johns gave the welcome speech and the Presidential Address was delivered by Prof. Dr. George Mathew (HOD). The function was inaugurated by the former Principal of our college, Sr. Lucia. Felicitation was given by Mrs. Ramani Tharayil, former faculty of Chemistry department. Vote of thanks was rendered by Prof. Liju Alex. The event was very lively with cultural programs conducted by the degree students. The alumni members were asked to introduce themselves and also share how life has been for them. Game sessions were also arranged for the alumni, in which they actively participated. A group photo was taken to keep memories alive. They were also provided lunch in our college canteen. It was beautif