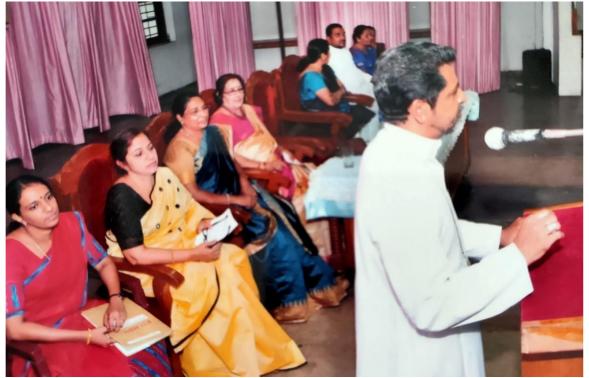

#### Brochure

The eighteenth annual meeting of BCM BEAMS was held on 2<sup>nd</sup> October, Sunday in the College auditorium. The President of the meeting Prof. Jessy Simon welcomed the gathering and also delivered the Presidential address after the prayers. His Excellency Mar Joseph Pandarasseril blessed the occasion with his presence and words. The two chief guests, Dr. Graceamma Mathew and Dr. Mercy Philip were honoured during the function. Prof Sheela Cherian delivered the felicitation and it was then followed by report reading and accounts presentation. The election of new office bearers was conducted immediately after the formal meeting.

Inaugural function

His Excellency Mar Joseph Pandarasseril at the Annual Alumni Meeting 2016, BCM BEAMS

Cultural program performed by alumni mem