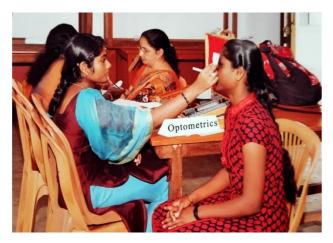

# FREE MEDICAL CAMP (9th September, 2016)

A free medical camp for eye and gynec for the staff and students was held on 9<sup>th</sup> September,2016 at the college auditorium. Three doctors and an Optometrist from the District hospital extended their service. Nearly 200 persons benefited from it.

Doctors and an Optometrist testing the eyes of a student

Gynaecologist and a student