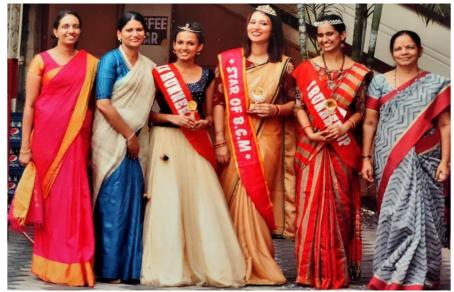

# BCM STAR CONTEST (On 9<sup>th</sup> January 2017)

B.C.M Star contest was held on 9<sup>th</sup> January 2017. Among the 32 participants from various departments, Devika Unni of Zoology department was crowned as the B.C.M star. Nikitha Susan Varghese of Food Science department and Arya A of Physics department were the first and second runners up respectively. The following were the judges for the event: Anna Katrina (Play back singer) Nisha Jose K Mani (Social Activist) Dr. Susan Mathew( Faculty of English, CMS College, Kottayam)

BCM Star winners with their teachers

BCM Star receiving sash