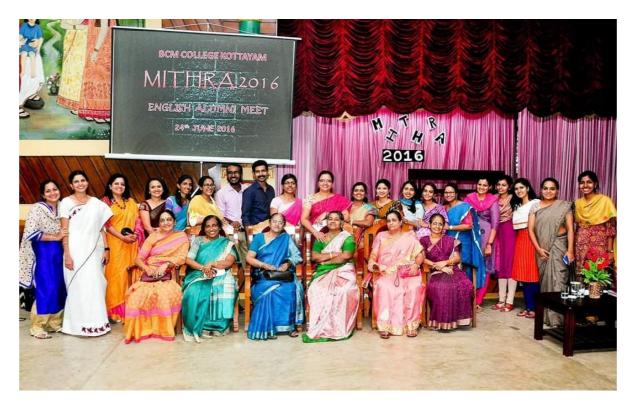

#### **ENGLISH ALUMNAE MEET MITHRA 2016**

The annual alumnae meet of English department Mithra 2016 was organized at BCM College auditorium on June 22<sup>nd</sup>, 2016. Retired teachers and alumnae students of the department joined the meet. It was a beautiful day to cherish their memories.