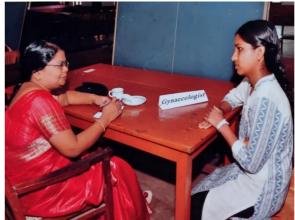

# FREE MEDICAL CAMP (9th September, 2016)

A free medical camp for eye and gynec for the staff and students was held on 9<sup>th</sup> September,2016 at the college auditorium. Three doctors and an Optometrist from the District hospital extended their service. Nearly 200 persons benefited from it.

Doctors and an Optometrist testing the eyes of a student

Gynaecologist and a student