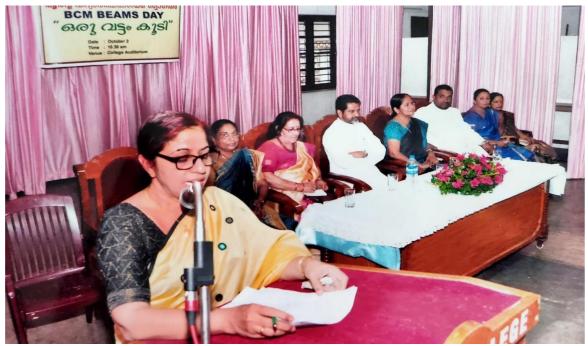

#### Brochure

The eighteenth annual meeting of BCM BEAMS was held on 2<sup>nd</sup> October, Sunday in the College auditorium. The President of the meeting Prof. Jessy Simon welcomed the gathering and also delivered the Presidential address after the prayers. His Excellency Mar Joseph Pandarasseril blessed the occasion with his presence and words. The two chief guests, Dr. Graceamma Mathew and Dr. Mercy Philip were honoured during the function. Prof Sheela Cherian delivered the felicitation and it was then followed by report reading and accounts presentation. The election of new office bearers was conducted immediately after the formal meeting.

Inaugural function

His Excellency Mar Joseph Pandarasseril at the Annual Alumni Meeting 2016, BCM BEAMS

Cultural program performed by alumni mem