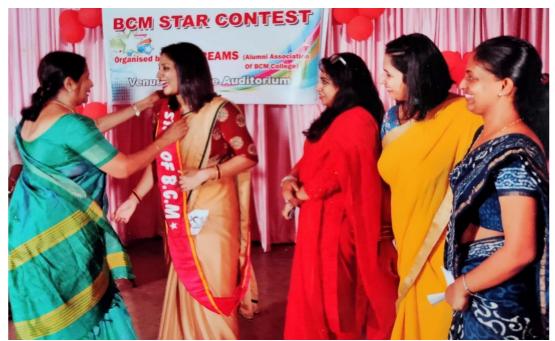

# BCM STAR CONTEST (On 9<sup>th</sup> January 2017)

B.C.M Star contest was held on 9<sup>th</sup> January 2017. Among the 32 participants from various departments, Devika Unni of Zoology department was crowned as the B.C.M star. Nikitha Susan Varghese of Food Science department and Arya A of Physics department were the first and second runners up respectively. The following were the judges for the event: Anna Katrina (Play back singer) Nisha Jose K Mani (Social Activist) Dr. Susan Mathew( Faculty of English, CMS College, Kottayam)

BCM Star winners with their teachers

BCM Star receiving sash