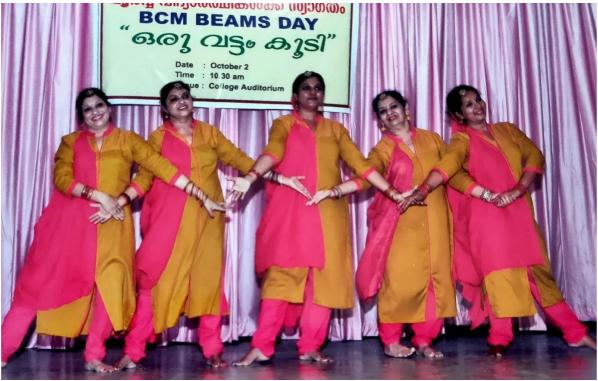

### **SCHOLARSHIP DISTRIBUTION (2 October, 2016)**

Following students were given the scholarship of Rs. 1000 each

- (1) Anju K.B (Chemistry)
- (2) Anju P.P (Commerce)
- (3) Sruthy Satheesh (Economics)

Around 110 members from various places attended the function. After the formal meeting several cultural programmes were also staged. During the programme many alumni members shared their wonderful experiences about the college.

Inaugural function

His Excellency Mar Joseph Pandarasseril at the Annual Alumni Meeting 2016, BCM BEAMS

Cultural program performed by alumni mem