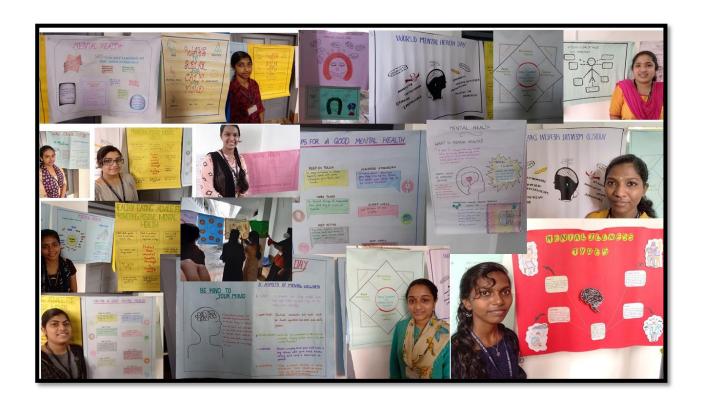

# **POSTER MAKING COMPETITION**

Department of Family And Community Science, conducted a poster making competition in connection with World Mental Health Day on 11/10/20201. The final year students individually prepared posters which contain information about mental health and related thoughts. All the posters were displayed later. Cooperation of all the departments has enhanced the quality of this program.