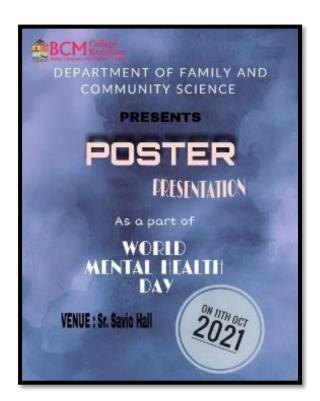

# **POSTER MAKING COMPETITION**

Department of Family And Community Science, conducted a poster making competition in connection with World Mental Health Day on 11/10/20201. The final year students individually prepared posters which contain information about mental health and related thoughts. All the posters were displayed later. Cooperation of all the departments has enhanced the quality of this program.