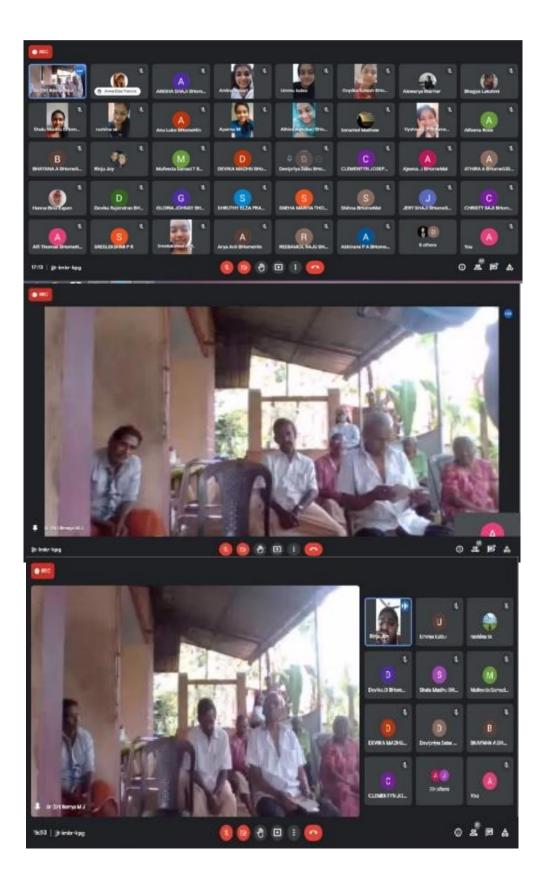

## OLD AGE HOME VISIT

On the International Day of Elderly, the Family and Community Science Department along with Dr. Sr. Remya M. J. conducted an online old age home visit. The visit was to Sneham old age home at Kottayam. The students spent quite some time with the residents. It was a different experience for the students as well as the residents.