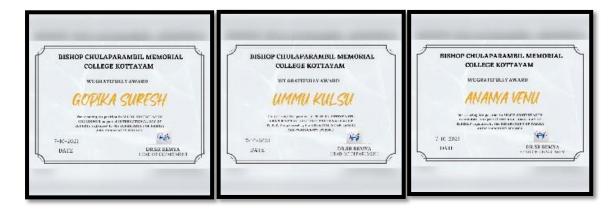

## **International Day of Elderly**

As part of International Day of Elderly October 1, 2021, the Department of Family And Community Science conducted a selfie contest 'Selfie with grand ones'. A day for grandparents, who are confined to a room that most people do not pay attention to. A nice selfie photo with your grandparents back then, was the content. A total of 3 entries were received. The concise entry was selected by a panel of judges consisting of Sr. Dr. Remya M.J., Miss Sreelakshmi, Miss Preseetha and Miss Annina.

The winners are listed below:

FIRST PRIZE: Gopika Suresh (III DC)

SECOND PRIZE: Ummukulsu (I DC)

THIRD PRIZE: Ananya Venu