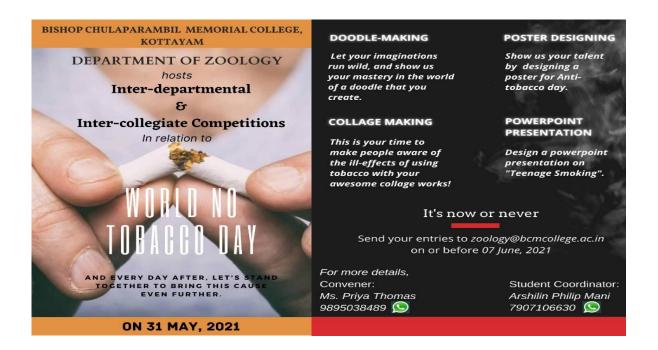

#### WORLD NO TOBACCO DAY COMPETITIONS

As part of observing World No Tobacco Day on 31 May 2021, the Department conducted various Inter-departmental of Zoology & Inter-collegiate Competitions. Students were asked to send their entries to zoology@bcmcollege.ac.in on or before 07 June, 2021. The competitions conducted were Doodle-Art making, poster designing and collage making on anti-tobacco theme. PowerPoint presentation competition was also conducted on the topic 'Teenage Smoking'. E-certificates were provided to the winners of the competitions.