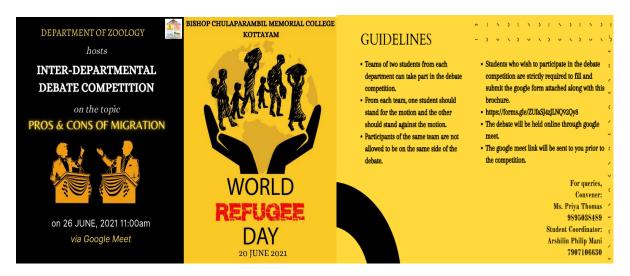

#### WORLD REFUGEE DAY COMPETITIONS

As part of the World Refugee Day, the Department of Zoology conducted an online debate on 26 June 2021. The motion of the debate was "Pros and Cons of Migration". The moderators of the debate were Luke Leon Sir and Reeja Miss. E-certificates were given to the best speakers for the motion and against the motion.