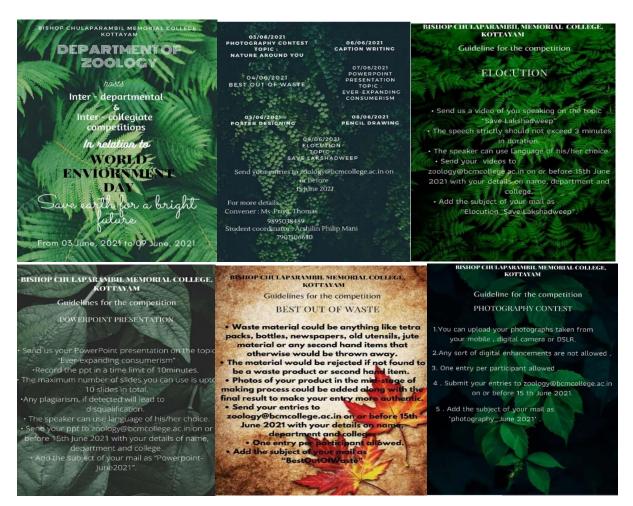

#### **ENVIRONMENTAL WEEK COMPETITIONS**

As part of Environmental Day celebration on 5 June 2021, the Department of Zoology conducted multifarious Inter-departmental & Inter-collegiate Competitions throughout the week with the motive to 'Save the Earth for a bright

future'. The competitions included Photography contest on 'Nature Around You', Best Out of Waste competition, Poster designing, Caption Writing, PowerPoint presentation on the topic 'Ever-expanding Consumerism', Pencil Drawing and Elocution competition on the topic 'Save Lakshadweep'. Participants were asked to send their entries to <a href="mailto:zoology@bcmcollege.ac.in">zoology@bcmcollege.ac.in</a> till 15 June, 2021. Ecertificates were provided to the winners of the competitions.