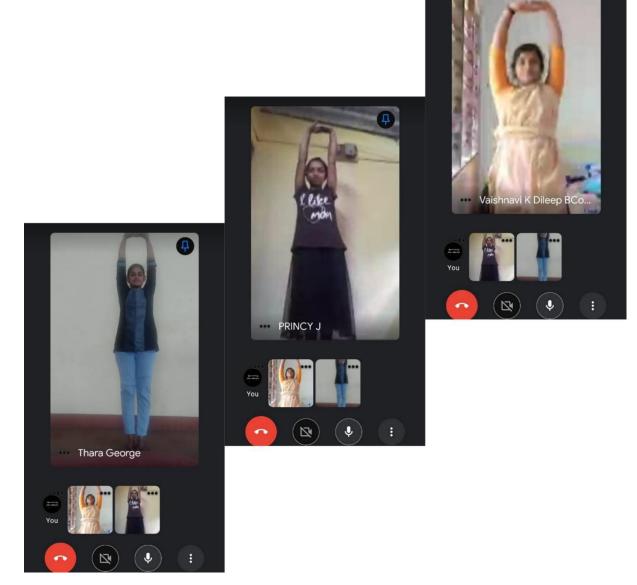

## **Onam Celebration**

We celebrated onam virtually and students performed many arts from. Also they prepared a video showing their onam celebration in Corona days.