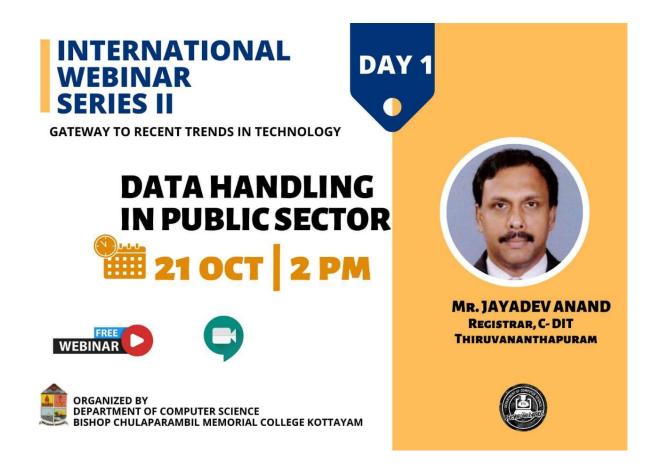

Webinar 6 – Data Handling in Public Sector by Mr. Jayadev Anand,

Registrar, C-DIT, Thiruvananthapuram

**BISHOP CHULAPARAMBIL MEMORIAL COLLEGE KOTTAYAM** 

Mr. Jayadev Anand, Registrar, C-DIT, Thiruvananthapuram has 28 years of experience in various realms of IT Projects management.He worked as Asst Director then Dy.Director and Head EDP at rubber board India, Programmer and Asst. Manager at The South Indian Bank, and Asst. Design Engineer at MECON India Ltd. He is computer Engineer having MBA in e-Bussiness and PG Diploma in Information and Communication Laws.

He recerived award of appreciation at the 24<sup>th</sup> IFFK as registrar of CDIT for the technical support provided in the areas of online registration, spot registration, show booking, website & mobile app and staff support.