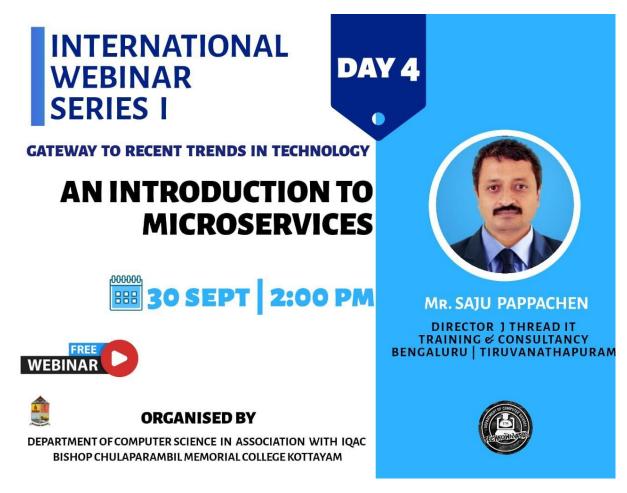

Around 100 participants are joined for the webinar.

Webinar 4 – An Introduction to Microservices by Mr. Saju Pappachan, Director, JThread IT Training Consultancy, Bangalore.

Mr. Saju Pappachan is an IT professional with 25 years of experience in major companies like Curam Software, Ireland, Tec Systems New York, ArisGlobal, India, SoftBrands, India and is currently the Director of JThread technologies and JThread IT Training & consultancy, Bangalore|Thiruvanathapuram. He is Computer Science Engineer and also IBM Certified Ecommerce Professional and Sun Certified Java Programmer (now Oracle). He has conducted many personality development sessions in different colleges and organizations on

Confidence Building, Self Esteem, Continuous Improvement and has covered all the topics regarding different aspects of a happy life.

#### **Number of Participants**

More than 80 participants are joined for the webinar.

Webinar 5 – Cloud Technologies by Mr. AneeshKumar, Chief Architect, Data Semantics, Bangalore.

Mr Aneesh Kumar Aryam Vally is a well know Data Scientist and a Cloud Architect also in the modern technology arenas of Computer Science Engineering. Currently he is working as Chief Architect in Data Sematics Bangalore. He has 18 years of experience in software development in various IT companies like Polaris, Tata Consultancy Service, GE Health Care, Daimler Chrysler (Benz), Nouse Info tech etc Worked in design and development of advanced analytics systems leveraging machine learning, big data and cloud computing. He has conducted several machine learning and big data courses for professionals focusing their career improvement strategies. He holds and teaches for relevant industry certifications in the space of Machine Learning, Big Data and Cloud Computing.