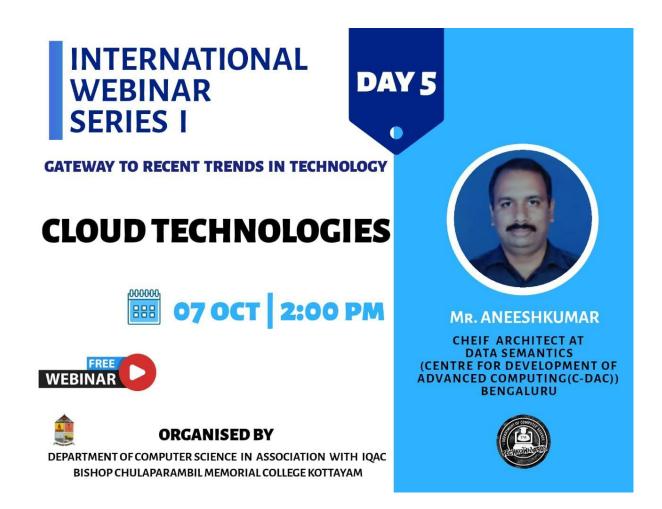

#### **Number of Participants**

More than 80 participants are joined for the webinar.

Webinar 5 – Cloud Technologies by Mr. AneeshKumar, Chief Architect, Data Semantics, Bangalore.

Mr Aneesh Kumar Aryam Vally is a well know Data Scientist and a Cloud Architect also in the modern technology arenas of Computer Science Engineering. Currently he is working as Chief Architect in Data Sematics Bangalore. He has 18 years of experience in software development in various IT companies like Polaris, Tata Consultancy Service, GE Health Care, Daimler Chrysler (Benz), Nouse Info tech etc Worked in design and development of advanced analytics systems leveraging machine learning, big data and cloud computing. He has conducted several machine learning and big data courses for professionals focusing their career improvement strategies. He holds and teaches for relevant industry certifications in the space of Machine Learning, Big Data and Cloud Computing.