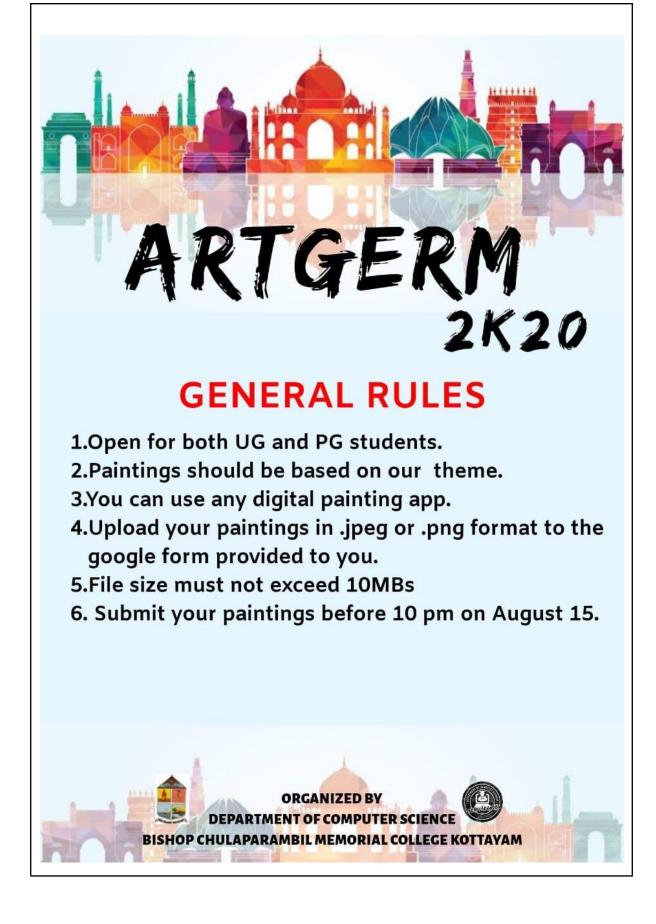

| 2 | Independ | ArtGerm –   | Inter  | Augu   | First: – Juby Mary  | 11          |
|---|----------|-------------|--------|--------|---------------------|-------------|
|   | ence Day | Digital     | Colleg | st 15, | Thomas, St. Mary's  | Particip    |
|   |          | Painting    | iate   | 2020   | College for Women,  | <u>ants</u> |
|   |          | Competition |        |        | Thiruvalla          | <u>List</u> |
|   |          |             |        |        | Second: – Aswathy   |             |
|   |          |             |        |        | Nair, Bishop        |             |
|   |          |             |        |        | Speechly College    |             |
|   |          |             |        |        | for Advanced        |             |
|   |          |             |        |        | Studies, Kottayam   |             |
|   |          |             |        |        | Third:– Abhijith K. |             |
|   |          |             |        |        | Sasi, Sreesabarisa  |             |
|   |          |             |        |        | College             |             |