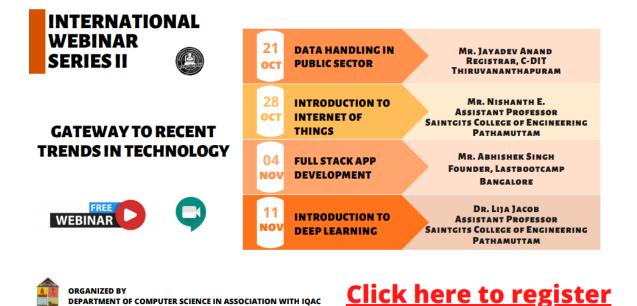

Webinar 6 – Data Handling in Public Sector by Mr. Jayadev Anand,

Registrar, C-DIT, Thiruvananthapuram

**BISHOP CHULAPARAMBIL MEMORIAL COLLEGE KOTTAYAM** 

Mr. Jayadev Anand, Registrar, C-DIT, Thiruvananthapuram has 28 years of experience in various realms of IT Projects management.He worked as Asst Director then Dy.Director and Head EDP at rubber board India, Programmer and Asst. Manager at The South Indian Bank, and Asst. Design Engineer at MECON India Ltd. He is computer Engineer having MBA in e-Bussiness and PG Diploma in Information and Communication Laws.

Webinar 7 – Introduction to Internet of Things by Er. Nishanth P.R., Assistant Professor Dept. of ECE, Saintgits College of Engineering, Pathamuttom

Er. Nishanth P.R., has 13 years of teaching experience at SAINTGITS College of Engineering. He is also an entrepreneur leading a startup incubated at Saintgits College of Engineering focused on Electronics Product Design and Development. His areas of interest are Embedded systems, Internet of Things, Robotics, and Software Engineering. He is an Elctronics and Communication Engineer having M.Tech in Embedded Systems.

Webinar 8 – Fullstack App Development by Mr. Abhishek Singh,

Mr. Abhishek Singh, is the founder of Last Bootcamp, which is an e-learning platform to learn coding from scratch and start your career in Software development. He had written 50K+ lines of code over 7 different languages. Developed Data migration application for ERP solutions, Built data encrypt/decrypt pipelines to maintain security over the network, Built report generation tools to give insights about data, Integrated social network web application to connect Software Developers in tech world and Integrated e-commerce web application to browse and buy millions of products.

Webinar 9 – Introduction to Deep Learning by Dr. Lija Jacob, Assistant Professor Dept. of Computer Application, Saintgits College of Engineering, Pathamuttom

Dr. Lija Jacob, has 17 years of solid teaching experience with effective leadership skill. Worked as Course Coordinator cum Lecturer at BCM College for Women, Kottayam, and as Lecturer at Lourdes Matha