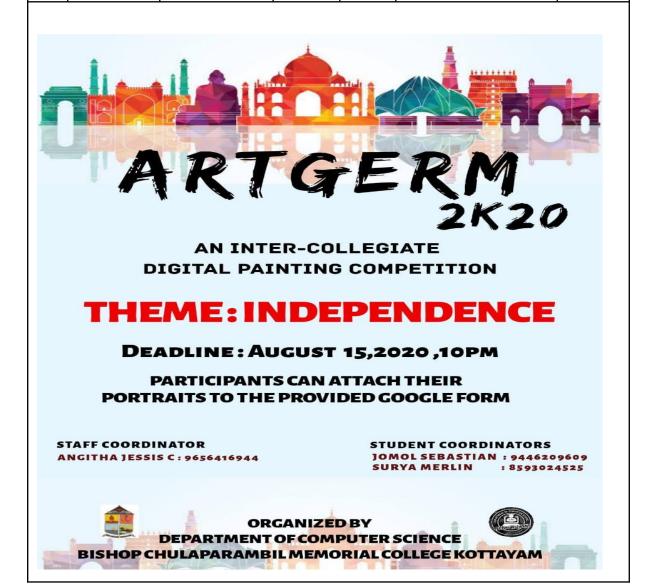

| 2 | Independ | ArtGerm –   | Inter  | Augu   | First: – Juby Mary  | 11          |
|---|----------|-------------|--------|--------|---------------------|-------------|
|   | ence Day | Digital     | Colleg | st 15, | Thomas, St. Mary's  | Particip    |
|   |          | Painting    | iate   | 2020   | College for Women,  | <u>ants</u> |
|   |          | Competition |        |        | Thiruvalla          | <u>List</u> |
|   |          |             |        |        | Second: – Aswathy   |             |
|   |          |             |        |        | Nair, Bishop        |             |
|   |          |             |        |        | Speechly College    |             |
|   |          |             |        |        | for Advanced        |             |
|   |          |             |        |        | Studies, Kottayam   |             |
|   |          |             |        |        | Third:– Abhijith K. |             |
|   |          |             |        |        | Sasi, Sreesabarisa  |             |
|   |          |             |        |        | College             |             |