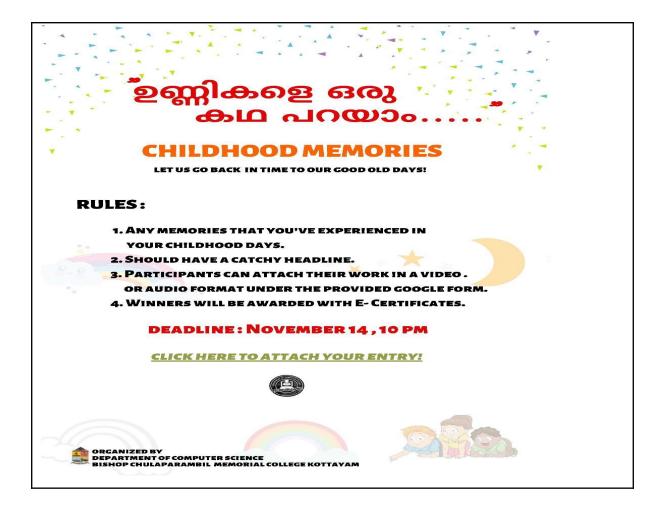

Dept. of Computer Science

| 3 | Childrens | Unnikale oru  | Inter | Nove |                     | 11          |
|---|-----------|---------------|-------|------|---------------------|-------------|
|   | Day       | Kadha         | Dept  | mber |                     | Particip    |
|   |           | Parayam       |       | 14,  | First: Hanna Sherin | ation       |
|   |           | 1. Childh     |       | 2020 | C,, Chemistry       | <u>List</u> |
|   |           | ood           |       |      | Second: Asbiliya S. |             |
|   |           | Memor         |       |      | Nair, English Model |             |
|   |           | ies           |       |      | 1                   |             |
|   |           |               |       |      |                     |             |
|   |           | 2. Crazie     |       |      | First: Fajarna      |             |
|   |           | st            |       |      | Jabbar, FSQC        |             |
|   |           | Baby<br>Photo |       |      | Second: prize       |             |
|   |           | Contes        |       |      | Anna Susan          |             |
|   |           | t             |       |      | Varghese, FACS      |             |
|   |           | -             |       |      |                     |             |
|   |           |               |       |      |                     |             |