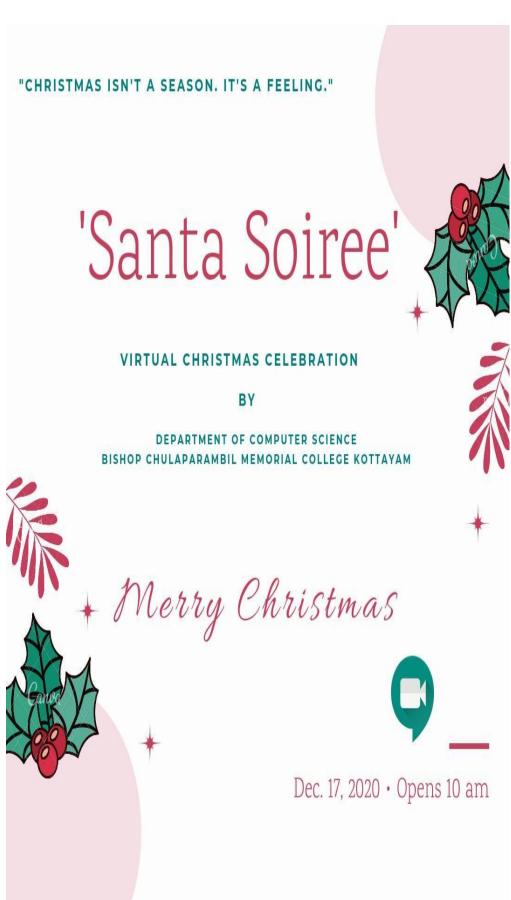

#### **Christmas Celebration**

Christmas is also celebrated virtually on 17 December, 2020 and all our students participated in the event. Many games and arts form are organized.