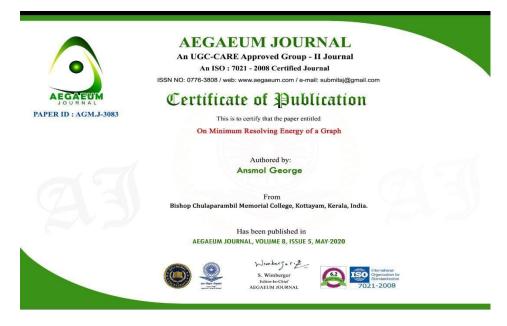

#### NAME: ANSMOL GEORGE

DEPARTMENT: Computer Science

Published a paper entitled " On Minimum Resolving Energy of a graph" in 'Aegaeum Journal, volume 8, issue 5

Published a paper entitled " The Minimum Resolving Energy of a graph" in 'International Journal of Mathematics and its Applications, Volume 8.