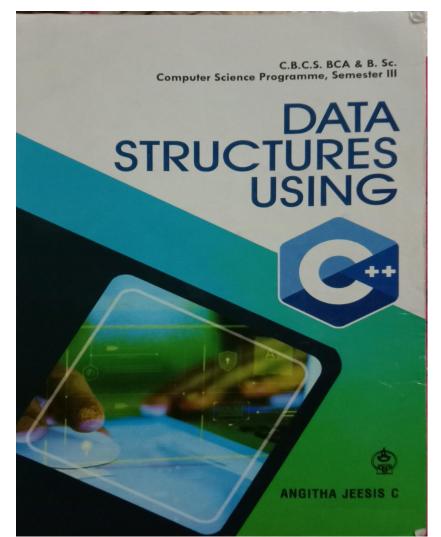

#### **Book Publication**

Name of the Department: COMPUTER SCIENCE Faculty Name: ANGITHA JEESIS C Name of the book: DATA STRUCTURE USING C++

This text book is about data structure using c++ for third semester BCA and B.Sc Computer Science of MG University, Kottayam. It teaches the abstract concepts of data structure through object oriented programming language C++. It enabling students to have the much needed foundation for efficient programming, leading to better problems-solving in their respective disciplines