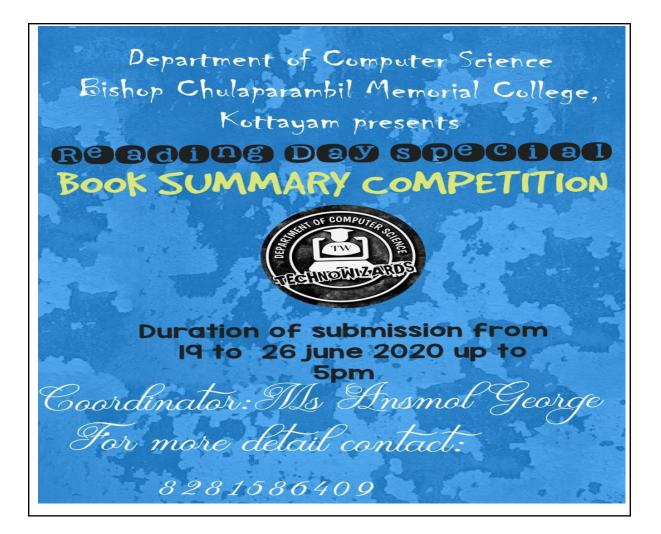

#### **COMPETITIONS CONDUCTED**

| SI. | Day     | Competiotio |       | Date | Winner               | No. of      |
|-----|---------|-------------|-------|------|----------------------|-------------|
| No  |         | n & Level   | Level |      |                      | Partici     |
| :   |         |             |       |      |                      | pants       |
| 1.  | Reading | Book        | Inter | June | First: Athira        |             |
|     | Day     | Summary     | Dept  | 19,  | Muralidharan , II DC | 15          |
|     |         |             |       | 2020 | History              | Particip    |
|     |         |             |       |      |                      | <u>ants</u> |
|     |         |             |       |      |                      | <u>List</u> |
|     |         |             |       |      | First: Suzaine       |             |
|     |         | Caption     |       |      | Kurian, II DC FSQC   |             |
|     |         | Writing     |       |      |                      |             |