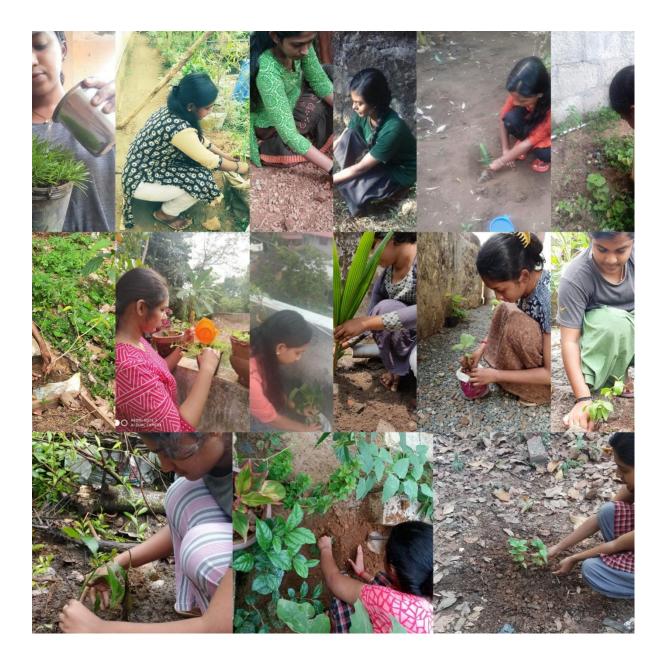

### **Environment Day Celebration**

Every year, World **Environment Day** is observed on June 5. This day is celebrated to encourage awareness and action for the protection of the environment. So we celebrated Environment Day by planting trees/flower-plants at our home. All our students energetically participated in this event.