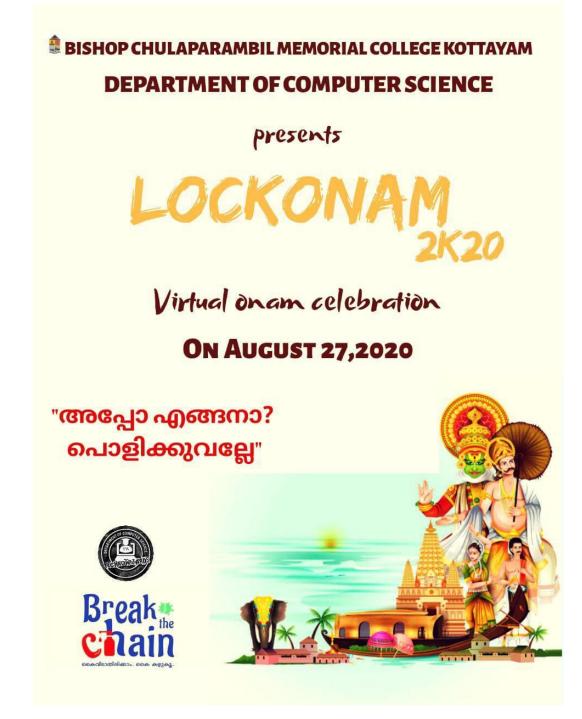

### **Teachers Day Celebration**

Our beloved students organized a Teachers Day Celebration trough google meet on September 5, 2020. Many fun ganes are organized for teachers and they prepared a video of their beloved teachers. **DEPARTMENT OF COMPUTER SCIENCE** 

Teachers day

celebration

## SEPTEMBER 5,2020 . 10:00AM

We cordially invite our dear teachers to this specially organised teachers day function.

## **VENUE: GOOGLEMEET**