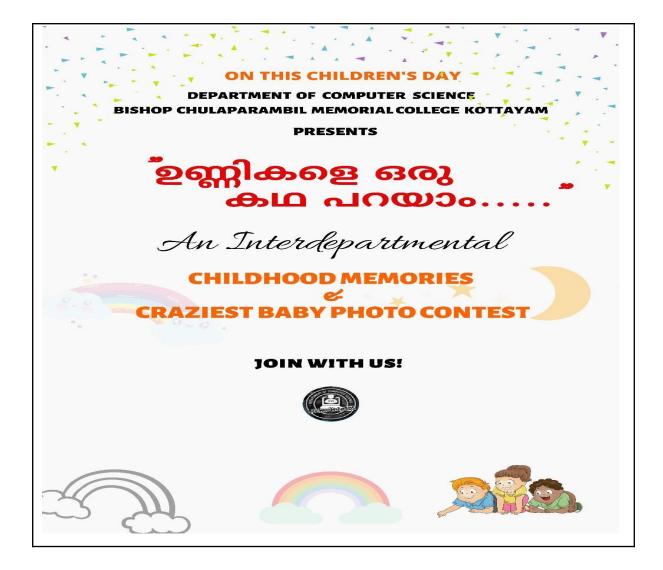

Dept. of Computer Science

| 3 | Childrens | Unnikale oru  | Inter | Nove |                     | 11          |
|---|-----------|---------------|-------|------|---------------------|-------------|
|   | Day       | Kadha         | Dept  | mber |                     | Particip    |
|   |           | Parayam       |       | 14,  | First: Hanna Sherin | ation       |
|   |           | 1. Childh     |       | 2020 | C,, Chemistry       | <u>List</u> |
|   |           | ood           |       |      | Second: Asbiliya S. |             |
|   |           | Memor         |       |      | Nair, English Model |             |
|   |           | ies           |       |      | 1                   |             |
|   |           |               |       |      |                     |             |
|   |           | 2. Crazie     |       |      | First: Fajarna      |             |
|   |           | st            |       |      | Jabbar, FSQC        |             |
|   |           | Baby<br>Photo |       |      | Second: prize       |             |
|   |           | Contes        |       |      | Anna Susan          |             |
|   |           | t             |       |      | Varghese, FACS      |             |
|   |           | -             |       |      |                     |             |
|   |           |               |       |      |                     |             |