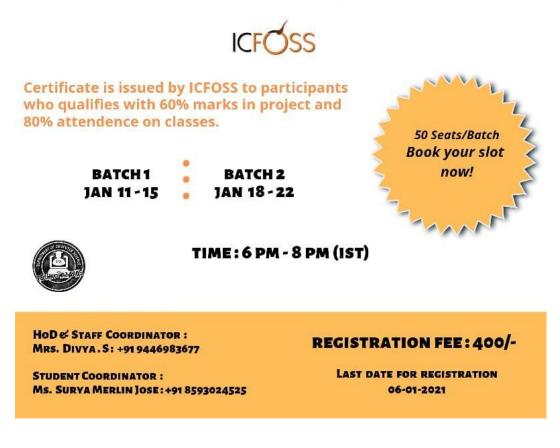

## WORKSHOP

We had conducted an international workshop on LaTeX in collaboration with ICFOSS from 11 January 2021 onwards. A 5 days long course which provides the participants with hands on experience on LaTeX.. Total 47 candidates are participated.

#### DEPARTMENT OF COMPUTER SCIENCE & IQAC IN COLLABORATION WITH ICFOSS

## INTERNATIONAL WORKSHOP ON LATEX

A 5-day long course which provides the participants with hands on experience on LaTeX.

Workshop Details.pdf