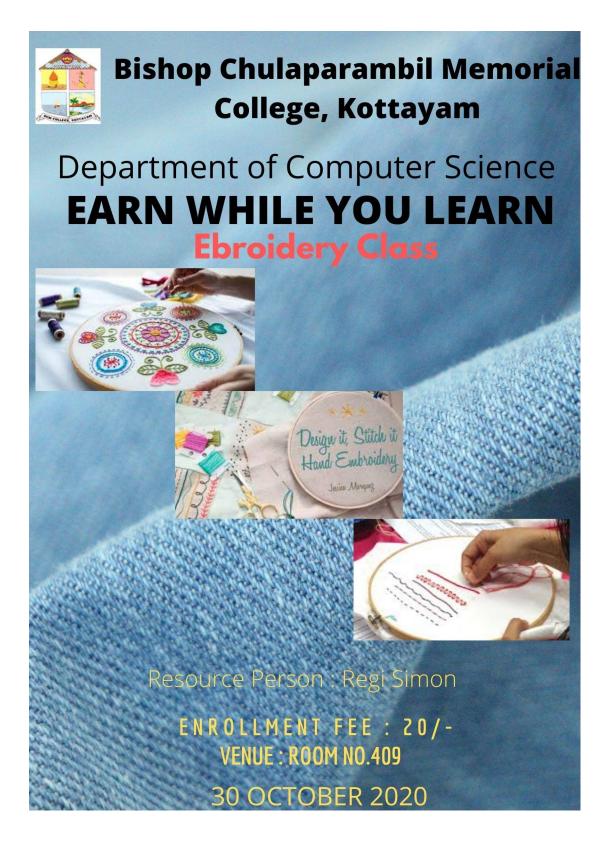

#### EARN WHILE YOU LEARN PROGRAMME 2020 - 21

A program through which students can earn money by sharing their knowledge and skills in any area to the interested group. With this programme our students motivate students of other departments to be independent and confident with their skills. The department will collect a nominal fee from the participants and 50% of this will be given to the tutor(i.e. to the student who took the class).

As a part of EWYL (Earn While You Learn) programme we conducted embroidery class on 30<sup>th</sup> October 2020 by Regi Simon.

Dept. of