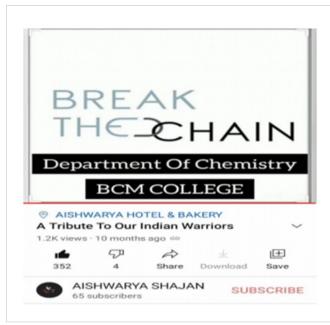

## II) Awareness Video on COVID-19

As part of proclaiming sincere gratitude and support to the health workers who fight against Covid-19 all over the world, Chemistry association of Bishop Chulaparambil Memorial College launched a video 'A Tribute To Our Indian Warriors' on YouTube. We reached around 1.2 Kviews and 352 likes in a single day.