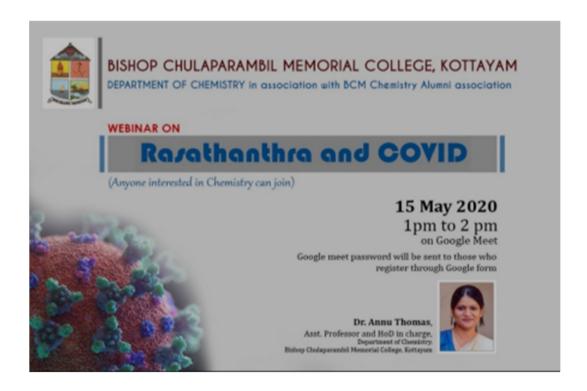

## (i)Talk By Dr.Annu Thomas

A scientific talk was given on 15 May 2020 by Dr.Annu Thomas, HOD in charge, Department Of Chemistry, Bishop Chulaparambil Memorial College on the topic 'RASATHANTHRA & COVID' based on the current scenario. Dr.Annu Thomas efficiently explained numerous concepts. The origin of chemistry, its development over the years, impact of chemistry in the prevention of COVID-19 etc. were the topics of her talk. 92 participants were there in the programme.