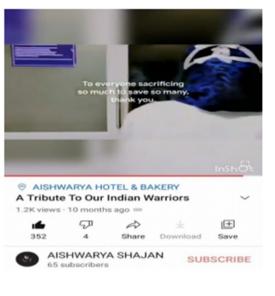

## II) Awareness Video on COVID-19

As part of proclaiming sincere gratitude and support to the health workers who fight against Covid-19 all over the world, Chemistry association of Bishop Chulaparambil Memorial College launched a video 'A Tribute To Our Indian Warriors' on YouTube. We reached around 1.2 Kviews and 352 likes in a single day.