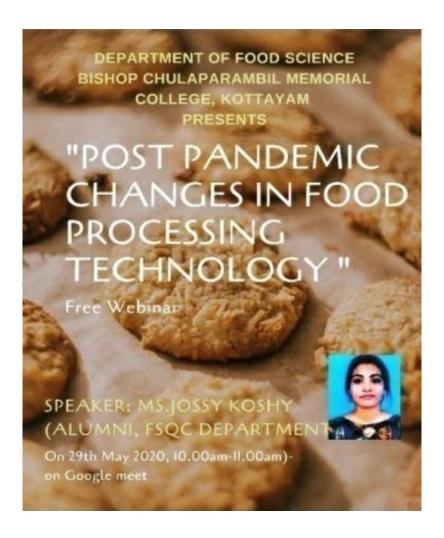

HXmdN8GDWrXhAxyZ378QjQdg/viewform?usp=sf\_link

Drive Link:

https://drive.google.com/file/d/11Q1bLoJs5eCxsfe18yHUl2nIMDpRjPuQ/view?usp=sharing

CLASS ON POST PANDEMIC CHANGES IN FOOD PROCESSING; BY Ms JOSSY KOSHY, ALUMNI, FOOD SCIENCE DEPARTMENT; FOR II AND III YEAR STUDENTS – 29<sup>th</sup> MAY 2020

The Food Science Department organized a webinar on Post Pandemic Changes in Food Processing Technology in Google meet on 29<sup>th</sup> May 2020. The class led by **Ms Jossy Koshy, Alumni of Food Science Department**. The webinar helped to impart knowledge on the pandemic and its effect on the industries and the processing units.

The Covid pandemic seriously affected the global economy, mainly the food processing units and the industries and it was one of the most important sectors of the economy. The Covid 19 had an impact on the whole process that is from the field to the consumer.

The webinar started from 10 and ended at 11 a.m. Total of 72 students and teachers joined for the meeting. The class was very informative and helped to learn about the changes that occurred in the food industries during Covid Lockdown.