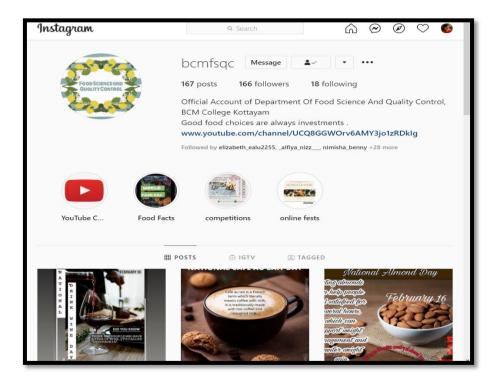

#### YOUTUBE AND INSTAGRAM ACCOUNT

The Food Science department of BCM College, Kottayam officially started an Instagram account on 24<sup>th</sup> April, 2020. The instagram ID is @bcmfsqc. Instagram serves as a platform for the department to communicate with the public. It enables us to visualize the activities that we do as part of our association programmes to the audiences from various parts of the world especially to our Alumnus from different parts of the world.

The Instagram account is handled by Ms Anusha Sarah Mani and Mrs Femina Mary Stalin of III DC.

Instagram Link: https://www.instagram.com/bcmfsqc/

A channel in YouTube app was created by the department on 13<sup>th</sup> April, 2020. The YouTube channel is named as @fsqcbcm. It is a social media platform for sharing the contents with people and also it gives a good creative outlet.

Link: https://www.youtube.com/channel/UCQ8GGWOrv6AMY3jo1zRDkIg

SURVING A PANDEMIC THROUGH FOOD SUSTAINABILITY;
BY Mr T R ANANTHANARAYANAN, GENERAL MANAGER,
FOOD SAFETY SOLUTIONS INTERNATIONAL,
MANAGING PARTNER, FOOD ASTHA; FOR I, II and III DC
STUDENTS – 16<sup>TH</sup> MAY 2020