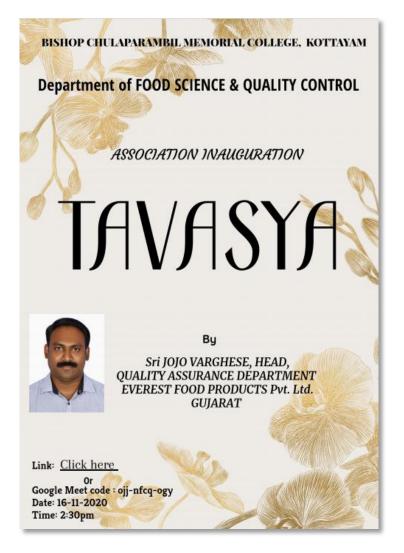

## ASSOCIATION TAVASYA

The 23<sup>rd</sup> association of the department of Food Science and Quality Control was inaugurated on the 16th of November 2020 by Sri. Jojo Varghese, Head, Quality Assurance Department, Everest Food Products Pvt. Ltd., Gujarat and was named as "TAVASYA". Tavasya in Sanskrit means strength, strong, active.