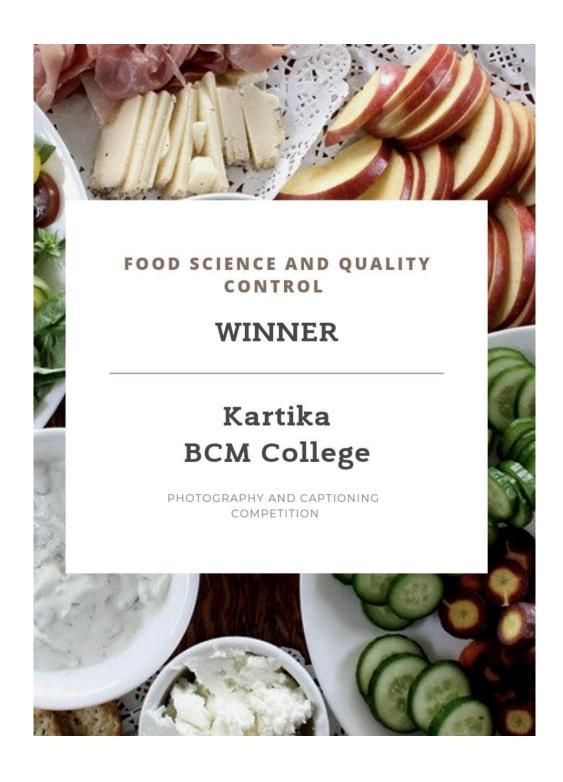

# QUARANT-DINE RECIPES, BY III DC (2017-2020 BATCH) - 24<sup>th</sup> APRIL to 13<sup>th</sup> JUNE, 2020

| S   | Date          | Image                        | Products                      | Recipe         | Instagram                                                                            |
|-----|---------------|------------------------------|-------------------------------|----------------|--------------------------------------------------------------------------------------|
| no. |               |                              |                               | Introduced     | Link                                                                                 |
|     |               |                              |                               | Ву             |                                                                                      |
| 1   | 24-4-<br>2020 | Your superfood wrop is ready | Super food<br>Wrap            | Reenu. C. Manu | https://www.inst agram.com/tv/B XO7odn0sJ/?ut m_source=ig_w eb_copy_link             |
| 2   | 25-4-<br>2020 | It's time to smile 🙂         | Potato Smiley                 | Anina Jose     | :https://www.ins<br>tagram.com/tv/B<br>ZRgAepoMs/?<br>utm_source=ig<br>web_copy_link |
| 3   | 26-4-2020     | @bcmfsqc                     | Spinach<br>Banana<br>Smoothie | Feba George    | https://www.inst agram.com/tv/B _b1gC1Jh5F/?ut m_source=ig_w eb_copy_link            |