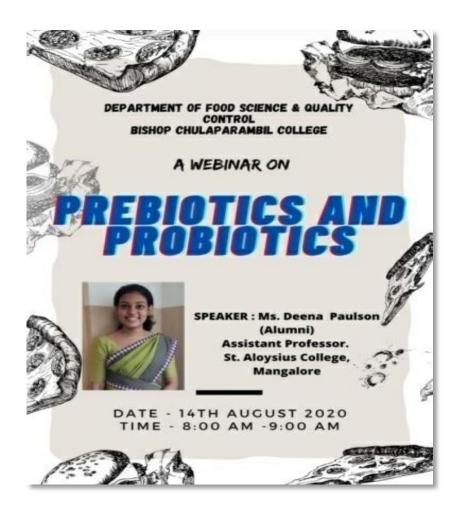

### Certificate:

CLASS ON FOOD AND IMMUNITY, BY Ms AKSHAYA MERIN BABU, ALUMNI, FOOD SCIENCE DEPARTMENT, FOR II AND III DC STUDENTS – 18<sup>th</sup> MAY 2020

The Food Science Department organized a webinar in Google meet for a talk on Food and Immunity, which was led by **Ms Akshaya Merin Babu**, Alumni of Food Science Department, on 18<sup>th</sup> May 2020. The class commenced from 11:00am and ended at 12:00pm. The webinar helped in getting information on the foods that can helps to boost our immunity.

Corona virus was declared as a global pandemic by the World Health Organization (WHO) and certain methods was introduced to improve the immunity through diet. The food that we eat plays a key aspect in determining the overall health and immunity.

At last an activity session was conducted and the resource person asked the students to make an immunity boosting drink, namely Haldi Milk. Overall the class was very interesting and had an interactive session at the end of the talk. Total of 72 students and teachers had participated in the webinar.

Link: <a href="https://meet.google.com/zan-nodn-tdi">https://meet.google.com/zan-nodn-tdi</a>

Google Form Link:

Registration Link:

https://docs.google.com/forms/d/1qSniW3Nk3RtrX42yD69t50LcGKQzxw7fjE 4Os5gXv0s/edit