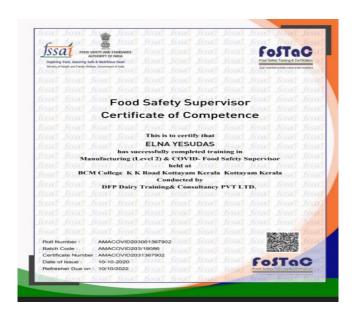

n order to test their intelligence on the topic and understanding. They were marked and assessed based on their performance. The webinar ended with the vote of thanks was given by **Ms. Soosan Kuriakose,** III DC.

At the end of the session all the students were requested to attend a set of 10 questions with a time limit of half an hour. The students were asked to attend the test through Google form. These marks were assessed for the attainment of the certificate. The certificates for FSSAI Manufacturing (Level 2) certificate were distributed through online platform within a week to all the students with a fee of rupees thousand..

#### Drive link:

https://drive.google.com/drive/folders/160Ua3oZJnwPg4xO6wL1meiuAQWMtZiYF?usp=sharing

#### Moments from the class:









### Certificate:





CLASS ON INTRODUCTION TO ABSTRACT WRITING AND PAPER PRESENTATION BY **Asst. Prof. DR. REEJA P.S, SOCIOLOGY DEPARTMENT**, FOR III DC STUDENTS-13<sup>TH</sup> NOVEMBER 2020.



An abstract is a short summary of a published or unpublished research paper, which is usually about a paragraph long.

A well-written abstract serves multiple purposes an abstract lets readers get the gist or essence of the paper or article quickly, in order to decide whether to read the full paper an abstract prepares readers to follow the detailed information, analyses, and arguments in the full paper and, later, an abstract helps readers remember key points from the paper.

Paper Presentation involves researching and writing a legal essay and then presenting it to a panel of judges. There are several steps invo