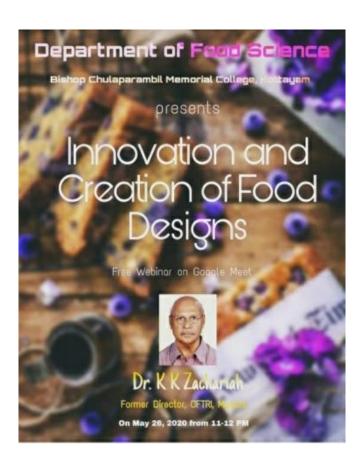

Link for Certificate:

https://docs.google.com/forms/d/e/1FAIpQLSftz6qK5DwqtjnM2DSxLq4ijGXs Yogu-HDokcqtEvWUUnY5sQ/viewform?usp=sf\_link

CLASS ON INNOVATION AND CREATION OF FOOD DESIGNS; BY **Dr. K. K ZACHARIAH, FORMER DIRECTOR, CFTRI**; FOR II AND III YEAR STUDENTS – 26<sup>th</sup> MAY 2020

On 26<sup>Th</sup> May 2020, the Food Science Department organized a Google meet for a lecture on Innovation and Creation of Food Designs which was taken by **Dr. K.K Zachariah, Former Director of CFTRI, Mysore**. The webinar mainly focused on the innovation of food products and creation of food designs.

Food Design is the process that triggers creativity and leads to innovative, meaningful, and sustainable propositions for new dishes, food products, food events, food services, food systems, and anything in between and it helps to generate ideas. Food innovation is the development of new products, process and services.

The class was very informative and the students got an opportunity to learn about innovation and creation of food designs. Total 72 students and teachers joined in the meet and the class commenced from 11 a.m. to 12 p.m.

Google Meet Link: <a href="https://meet.google.com/ewx-gqsf-zzt">https://meet.google.com/ewx-gqsf-zzt</a>

Google Form Link

Registration Link:: https://forms.gle/Vrv6w5NcXzHJ6Jpi6

Link for E-certificate

https://docs.google.com/forms/d/e/1FAIpQLScldP3DUxkfloD8aXwHMLiXyp

HXmdN8GDWrXhAxyZ378QjQdg/viewform?usp=sf\_link

Drive Link:

https://drive.google.com/file/d/11Q1bLoJs5eCxsfe18yHUl2nIMDpRjPuQ/view?usp=sharing

CLASS ON POST PANDEMIC CHANGES IN FOOD PROCESSING; BY Ms JOSSY KOSHY, ALUMNI, FOOD SCIENCE DEPARTMENT; FOR II AND III YEAR STUDENTS – 29<sup>th</sup> MAY 2020