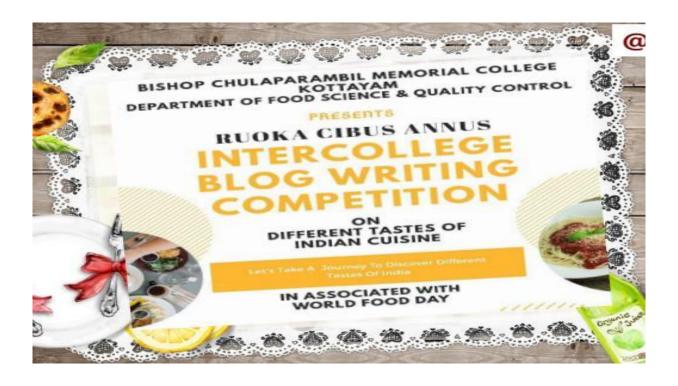

was given a cash prize worth Rs 1000/- which was sponsored by Mr. Yesudas Augustine and Mr. Andruz Arakkal, owner of SUGUNA DAILY FRESH, Ernakulam.



#### INTER COLLEGE BLOG WRITING COMEPETITION, BY II DC- 15<sup>th</sup> to 20<sup>th</sup> OCTOBER, 2020

A Blog writing competition was held from 15 to 20 October 2020 on the topic "DIFFERENT TASTES OF INDIAN CUISINE". The entries were mailed to foodscience1822@gmail.com before 20<sup>th</sup> October. The evaluation of the blog was done by Mrs. Anju Cherian, Head of Department of Food Science and Quality Control and the winner was awarded a cash price of Rs 500/-, sponsored by Mrs. Arunaya M.L, owner of OJUS MEDI HUB, Kottayam.

The winner was Nikhat Khatoon, Department Of Clinical Nutrition And Dietics, Ghokale Memorial College Kolkata



# A DECEMBER TO REMEMBER – SELFIE WITH SANTA & CHRISTMAS CAKE RECIPE WRITING CONTEST- 15 to 20<sup>th</sup> DECEMBER, 2020

The department Food Science &Quality Control held two competitions in relation with Christmas to bring back the joy of Christmas. It held from 15 to 22 December on the online platform.

The Selfie with a Santa was a competition in which the participants were asked to send a Selfie in which they have to pose along with a Santa. And the entries were mailed to <a href="mailto:foodscience1822@gmail.com">foodscience1822@gmail.com</a>. The winner was awarded with a cash price sponsored by Mr. Yesudas Augustine and Mr. Andruz Arakkal, owner NARAKKAL HARDWARES.



Another competition conducted was a Christmas cake recipe writing contest, where the participants were asked to