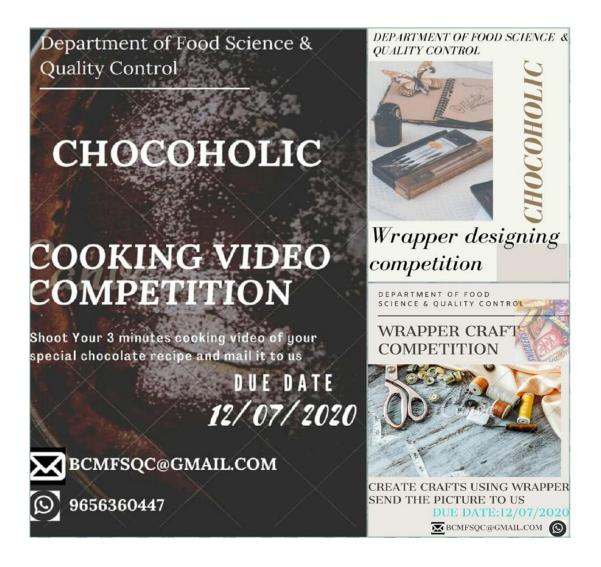

# QUARANT-DINE RECIPES, BY III DC (2017-2020 BATCH) - 24<sup>th</sup> APRIL to 13<sup>th</sup> JUNE, 2020

| S   | Date          | Image                        | Products                      | Recipe         | Instagram                                                                            |
|-----|---------------|------------------------------|-------------------------------|----------------|--------------------------------------------------------------------------------------|
| no. |               |                              |                               | Introduced     | Link                                                                                 |
|     |               |                              |                               | Ву             |                                                                                      |
| 1   | 24-4-<br>2020 | Your superfood wrop is ready | Super food<br>Wrap            | Reenu. C. Manu | https://www.inst agram.com/tv/B XO7odn0sJ/?ut m_source=ig_w eb_copy_link             |
| 2   | 25-4-<br>2020 | It's time to smile 🙂         | Potato Smiley                 | Anina Jose     | :https://www.ins<br>tagram.com/tv/B<br>ZRgAepoMs/?<br>utm_source=ig<br>web_copy_link |
| 3   | 26-4-2020     | @bcmfsqc                     | Spinach<br>Banana<br>Smoothie | Feba George    | https://www.inst agram.com/tv/B _b1gC1Jh5F/?ut m_source=ig_w eb_copy_link            |