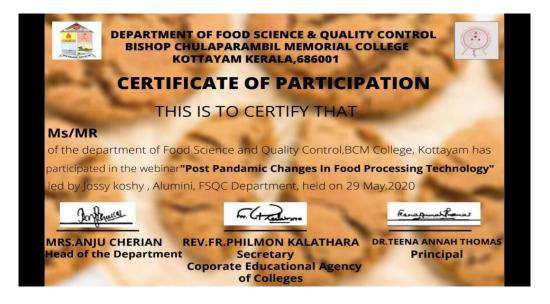

HXmdN8GDWrXhAxyZ378QjQdg/viewform?usp=sf\_link

Drive Link:

https://drive.google.com/file/d/11Q1bLoJs5eCxsfe18yHUl2nIMDpRjPuQ/view?usp=sharing

CLASS ON POST PANDEMIC CHANGES IN FOOD PROCESSING; BY Ms JOSSY KOSHY, ALUMNI, FOOD SCIENCE DEPARTMENT; FOR II AND III YEAR STUDENTS – 29<sup>th</sup> MAY 2020

The Food Science Department organized a webinar on Post Pandemic Changes in Food Processing Technology in Google meet on 29<sup>th</sup> May 2020. The class led by **Ms Jossy Koshy, Alumni of Food Science Department**. The webinar helped to impart knowledge on the pandemic and its effect on the industries and the processing units.

The Covid pandemic seriously affected the global economy, mainly the food processing units and the industries and it was one of the most important sectors of the economy. The Covid 19 had an impact on the whole process that is from the field to the consumer.

The webinar started from 10 and ended at 11 a.m. Total of 72 students and teachers joined for the meeting. The class was very informative and helped to learn about the changes that occurred in the food industries during Covid Lockdown.