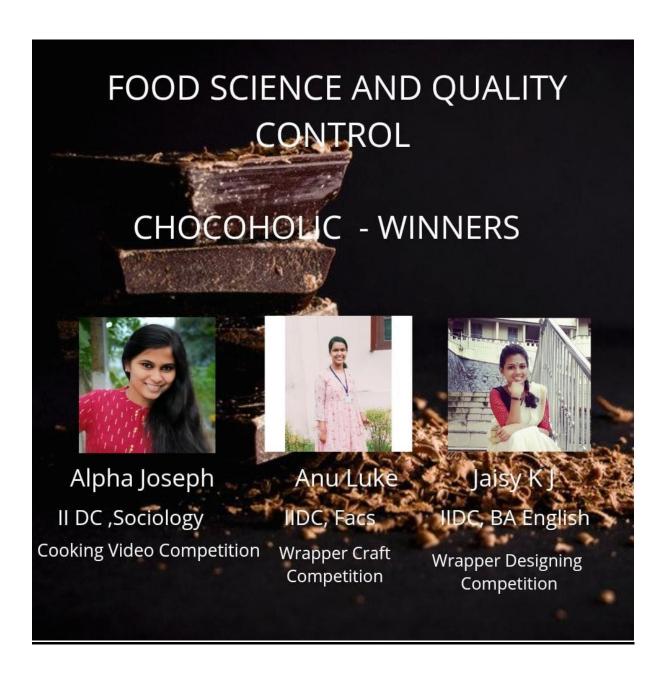

# QUARANT-DINE RECIPES, BY III DC (2017-2020 BATCH) - 24<sup>th</sup> APRIL to 13<sup>th</sup> JUNE, 2020

| S   | Date          | Image                        | Products                      | Recipe         | Instagram                                                                            |
|-----|---------------|------------------------------|-------------------------------|----------------|--------------------------------------------------------------------------------------|
| no. |               |                              |                               | Introduced     | Link                                                                                 |
|     |               |                              |                               | Ву             |                                                                                      |
| 1   | 24-4-<br>2020 | Your superfood wrop is ready | Super food<br>Wrap            | Reenu. C. Manu | https://www.inst agram.com/tv/B XO7odn0sJ/?ut m_source=ig_w eb_copy_link             |
| 2   | 25-4-<br>2020 | It's time to smile 🙂         | Potato Smiley                 | Anina Jose     | :https://www.ins<br>tagram.com/tv/B<br>ZRgAepoMs/?<br>utm_source=ig<br>web_copy_link |
| 3   | 26-4-2020     | @bcmfsqc                     | Spinach<br>Banana<br>Smoothie | Feba George    | https://www.inst agram.com/tv/B _b1gC1Jh5F/?ut m_source=ig_w eb_copy_link            |