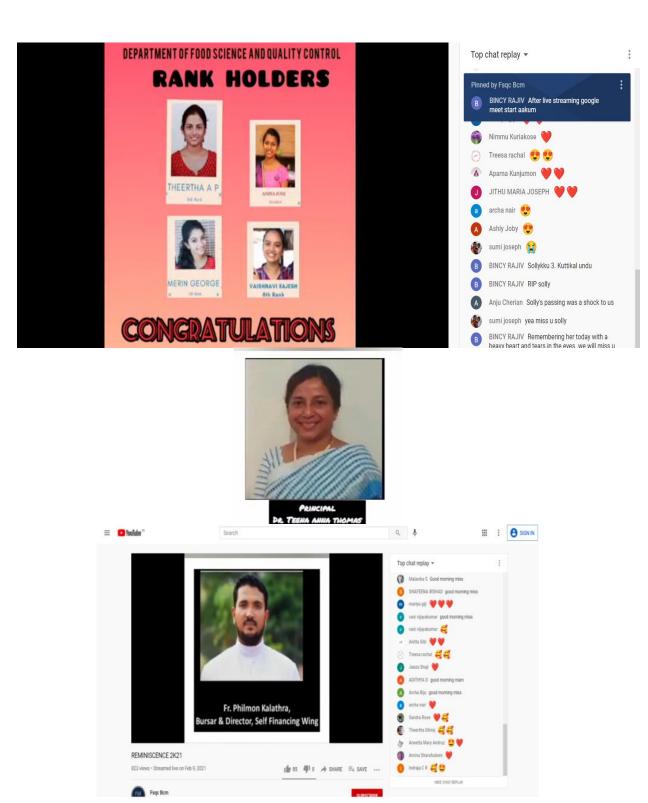

## **BEST OUTGOING STUDENT (2017-2020 BATCH)**

Theertha A.P was awarded the best outgoing student and also secured 3rd rank position in M.G University. She is an immensely talented person, whose technical skills have been, of such a great help to our college. Her consistent participation in activities and her duty as the magazine editor showcases, the aforementioned qualities. She is a nurturing person, who always has other's best interests at heart. Her generosity and humbleness play a crucial factor in being a true role model to others.

## **RANK HOLDERS**

3 rd rank

THEERTHA A. P

4 th rank

ANEENA JOSE

5 th rank

MERIN GEORGE

8 th rank

## **RANK HOLDERS**

3<sup>RD</sup> RANK: THEERTHA A P - 8.82 A+

4<sup>TH</sup> RANK : ANINA JOSE - 8.73A+

5<sup>TH</sup> RANK : MERIN GEORGE - 8.72A+

8<sup>TH</sup> RANK: VAISHNAVI RAJESH - 8.43A