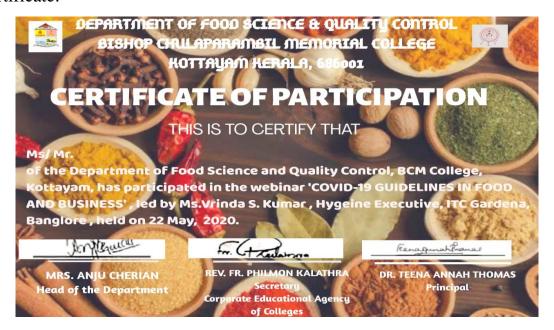

On 22<sup>th</sup> May 2020, the Food Science Department organized a webinar through Google meet for a lecture on "Covid 19: Guidelines in Food and Business", for which the resource person was **Ms. Vrinda S Kumar, Hygiene Executive, ITC Garden Bangalore**. The webinar was conversed on the Covid; the responsibility of food business operators; cleaning and sanitation; the instructions given to different food sectors and also on food safety tips to be followed during Covid 19 contagion.

The purpose of the guidelines was to highlight on the additional measures that the industries has to take, so that the integrity of the food chain is maintained, and that adequate and safe food supplies will be available for consumers. The students were able to understand about serious impacts of corona virus mass spread, how the disease spreads, how to wash the hands and right the way to wear the gloves.

A detailed and accurate power point presentation was also included in this webinar. Overall 88 members joined in the webinar and the class commenced from 10:30 to 11:30 a.m. with the presence of teachers. The webinar started with a welcome speech delivered by s Mrs Anju Annette Cherian, Head of the department.