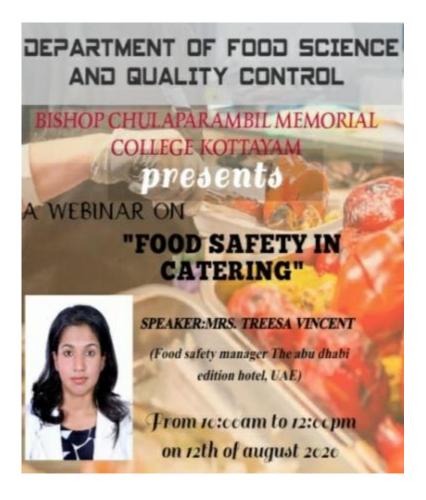

lped the students to understand the types of materials used for the efficient food packaging. Total 37 students were participated in that online meet.

All the basic techniques and also extra informative points were accurately taught in an understanding manner. The class was interesting and beneficial for us.

Google Meet Link: https://meet.google.com/trr-iiiy-aeh

Google Form Links:

Registration link:

https://docs.google.com/forms/d/1lZ4aioFdtz0\_WyybwRg4wnriNtY6lnbEUWisqTqyjZk/edit

Link for E-certificates:

https://docs.google.com/forms/d/e/1FAIpQLSd2XqgswDN3oyQImWrrbFH4kt7 PF11DYc98M2PwmjzVQDDNTw/viewform?usp=sf\_link



CLASS ON FOOD SAFETY IN CATERING; BY Mrs TREESA VINCENT, FOOD SAFETY MANAGER, THE ABU DHABI EDITION HOTEL; FOR II AND III DC STUDENTS – 12<sup>th</sup> AUGUST 2020



A webinar on "Food Safety in Catering" was conducted by the Food Science Department via Google meet, led by Mrs. Treesa Vincent, Food Safety Manager, the Abu Dhabi edition hotel, UAE. The webinar mainly focused on the cleaning chemicals, food safety etc.

The webinar session started with a welcome speech of Ms. Maria Treesa of III year. The catering industry is crucial to society, dealing with the most important

human necessity and they are at the heart of food handling. Preparing food for catering is no different than preparing food for any restaurant. The class was very interesting and was able to provide an idea of the things that happening on a catering field.

The resource person took the webinar with the help of a well prepared power point and it included the types of cleaning che