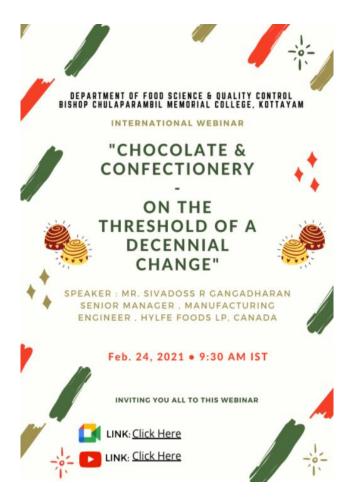

successful because of the combined effort of the faculties and the students.

The people behind this event were:

- Prof. Mrs. Anju Annette Cherian (HOD, Food Science & Quality Control)
- Asst. Prof. Mrs. Rittu Susan Babu (Faculty)
- Asst. Prof. Mrs. Abiya Liya Thomas (Faculty)
- Asst. Prof. Mrs. Sherin Manu George (Faculty)
- Aneesha Thomas (3<sup>rd</sup> DC)
- Athira Unnikrishnan (3<sup>rd</sup> DC)
- Soosan Kuriakose (3<sup>rd</sup> DC)
- Greeshma Wilson (3<sup>rd</sup> DC)
- Krishnaja K (3<sup>rd</sup> DC)
- Maria Treesa Jose (3<sup>rd</sup> DC)

- Elna Mary Yesudas (3<sup>rd</sup> DC)
- Alana Maria Reji (3<sup>rd</sup> DC)
- Meritta Joy (3<sup>rd</sup> DC)
- Divya G Pai (3<sup>rd</sup> DC)
- Merlin Koshy (2<sup>nd</sup> DC)

The poster of the webinar:



The flyer for the webinar:



The certificate format for the webinar:



Moments from the webinar:



















### VISIT TO INFANT JESUS SISUBHAVAN-18th MARCH, 2021



The faculties of the department of food science and quality control - **Mrs Rittu Susan Babu** and **Mrs Abiya Liya Thomas** visited Infant Jesus Sisubhavan, an orphanage at Thottakad on 18<sup>th</sup> March, 2021.

This orphanage is led by the sisters of the congregation, daughters of St. Joseph. The orphanage is a two floor building accommodating twelve children of the age above three and seven children of below one. All these children at the orphanage comes from different living circumstances or situations.

A charity fund of Rs.8500 was given as a token of affection to the Sisubhavan. Snacks were also provided by the department for the memb