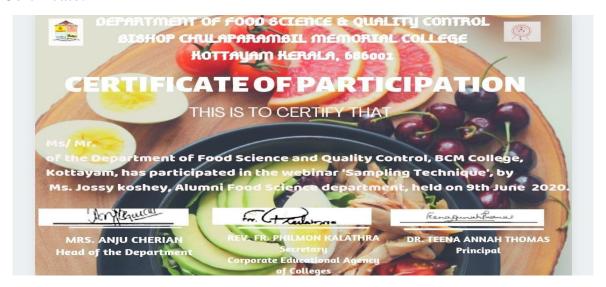

entation which included about sampling, types of sampling, and problems of sampling was created by the resource person, with the help of which she took the class. Overall 87 students participated in this webinar session. The class commenced from 8:30 and ended at 11:30 a.m. The students were provided with study material at the end of the session which was really helpful for them in the future as well. The meeting ended with an interactive session. The class was very informative and effective.

Google Meet Link: https://meet.google.com/kan-xcbo-ofg

Google form Links:

https://docs.google.com/forms/d/19InPhiRcw9NpeQYm\_TWR4XiG9xhnfayjnu Ea8IdOYvY/edit

Link for E-certificate:

https://docs.google.com/forms/d/e/1FAIpQLSeO6t\_EkgYxrCbYpQKuP9Y-Hwnj0mmPqtGD58scJreogySRIQ/viewform?usp=sf\_link



CLASS ON WASTE MANAGEMENT IN FOOD INDUSTRIES; BY Ms. J.J SRUTHIMOL, ALUMNI, FOOD SCIENCE DEPARTMENT; FOR II AND III DC STUDENTS – 28<sup>TH</sup> JULY 2020



On 28<sup>th</sup> July 2020, the Food Science Department organized a webinar through Google meet on the topic "Waste Management in Food Industries" taken by **Ms. J. J Sruthi Mol, Alumni of Food Science Department.** The webinar was mainly focused on the topic "waste management and its different stages". The topic taken by the resource person was included in the syllabus of Environmental Studies & Human Rights for the III years.

Food industry is a complex, worldwide collective of diverse businesses that

supplies most of the food consumed by the world population. Activities and

actions required to manage waste from its inception