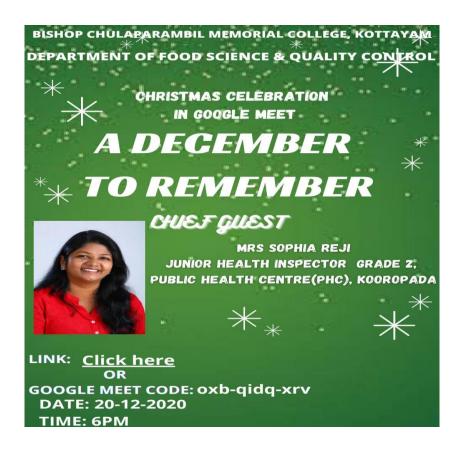

## ASSOCIATION TAVASYA

The 23<sup>rd</sup> association of the department of Food Science and Quality Control was inaugurated on the 16th of November 2020 by Sri. Jojo Varghese, Head, Quality Assurance Department, Everest Food Products Pvt. Ltd., Gujarat and was named as "TAVASYA". Tavasya in Sanskrit means strength, strong, active.