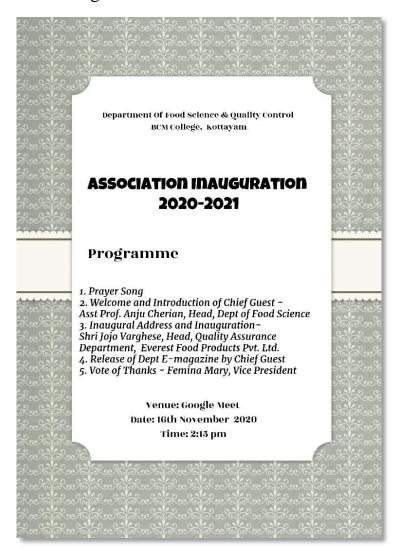

## ASSOCIATION TAVASYA

The 23<sup>rd</sup> association of the department of Food Science and Quality Control was inaugurated on the 16th of November 2020 by Sri. Jojo Varghese, Head, Quality Assurance Department, Everest Food Products Pvt. Ltd., Gujarat and was named as "TAVASYA". Tavasya in Sanskrit means strength, strong, active.

## In charges

➤ President Asst. Prof. Anju Annette Cherian, Head of the Department

Vice President Femina Mary, III DC

General Secretary Elna Mary Yesudas, III DC

➤ Treasurer Soosan Kuriakose, III DC

➤ E Magazine editors-