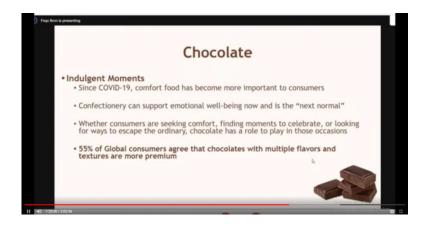

people behind this event were:

- Prof. Mrs. Anju Annette Cherian (HOD, Food Science & Quality Control)
- Asst. Prof. Mrs. Rittu Susan Babu (Faculty)
- Asst. Prof. Mrs. Abiya Liya Thomas (Faculty)
- Asst. Prof. Mrs. Sherin Manu George (Faculty)
- Aneesha Thomas (3<sup>rd</sup> DC)
- Athira Unnikrishnan (3<sup>rd</sup> DC)
- Soosan Kuriakose (3<sup>rd</sup> DC)
- Greeshma Wilson (3<sup>rd</sup> DC)
- Krishnaja K (3<sup>rd</sup> DC)
- Maria Treesa Jose (3<sup>rd</sup> DC)

- Elna Mary Yesudas (3<sup>rd</sup> DC)
- Alana Maria Reji (3<sup>rd</sup> DC)
- Meritta Joy (3<sup>rd</sup> DC)
- Divya G Pai (3<sup>rd</sup> DC)
- Merlin Koshy (2<sup>nd</sup> DC)

The poster of the webinar:



The flyer for the webinar:



The certificate format for the webinar:



Moments from the webinar:



















### VISIT TO INFANT JESUS SISUBHAVAN-18th MARCH, 2021



The faculties of the department of food science and quality control - **Mrs Rittu Susan Babu** and **Mrs Abiya Liya Thomas** visited Infant Jesus Sisubhavan, an orphanage at Thottakad on 18<sup>th</sup> March, 2021.

This orphanage is led by the sisters of the congregation, daughters of St. Joseph. The orphanage is a two floor building accommodating twelve children of the age above three and seven children of below one. All these children at the orphanage comes from different living circumstances or situations.

A charity fund of Rs.8500 was given as a token of affection to the Sisubhavan. Snacks were also provided by the department for the members of the foundling home, which brought smiles on their face. A social visit to t