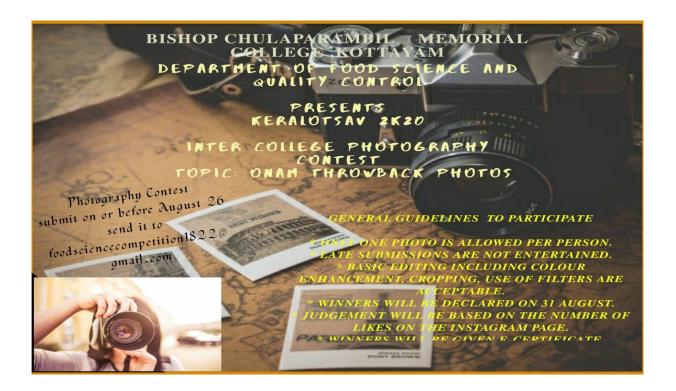

| Essay Writing Competition (Importance of social justice in | Sociology | 1 <sup>st</sup> Prize |
|     |                     | Indian Society                                             |           |                       |



#### PHOTOGRAPHY CONTEST – ONAM THROWBACK PHOTOS, BY III DC- 26<sup>th to</sup> 31<sup>st</sup> AUGUST, 2020

An Inter college photography competition was held on 26 august 2020 to bring back the mesmerizing memory of Onam. The photos were asked to send to the mail – id foodsciencecompetitions1822@gmail.com before the due date.

The received photos were evaluated on the basis of Instagram likes on the @bcmfsqc instagram page and declared the winner on 31 August and certificates was given.

The winner of the competition was AISWARIYA.A, NSS College, Pandalam.



#### ONAM TRIVIA COMPETITION, BY III DC- 27<sup>TH</sup> AUGUST, 2020

An Inter college Quiz competition was conducted on 27 august 2020, as a part of Onam celebration. This online competition helped in bringing forward the traditional knowledge about the festival to the present generation.

The winner was Ms DARSHINI, B. Tech Food Science and Technology, KUFOS.



## ADVERTISEMENT MAKING COMPETITION, BY III DC- 15<sup>th</sup> to 20<sup>th</sup> OCTOBER, 2020

In relation to **World Food Day,** the department held a competition **RUOKA SIBUS ANNUS** to give your hunger a new option. The participants was asked to create an ad on "**Tervis Food Delivery App**".

The entries were mailed to the ID- <u>foodscience1822@gmail.com</u> from 15 to 20 October, 2020. And the winner was announced on