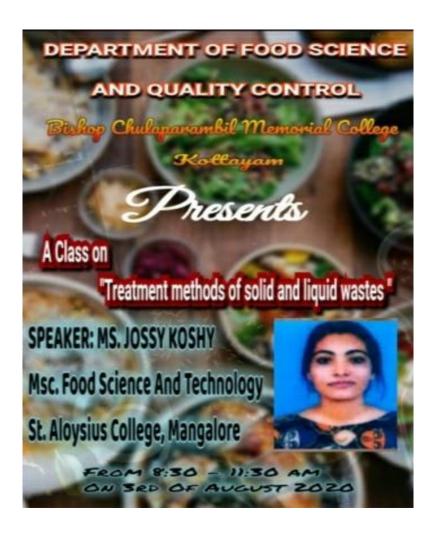

HXmdN8GDWrXhAxyZ378QjQdg/viewform?usp=sf\_link

Drive Link:

https://drive.google.com/file/d/11Q1bLoJs5eCxsfe18yHUl2nIMDpRjPuQ/view?usp=sharing

CLASS ON POST PANDEMIC CHANGES IN FOOD PROCESSING; BY Ms JOSSY KOSHY, ALUMNI, FOOD SCIENCE DEPARTMENT; FOR II AND III YEAR STUDENTS – 29<sup>th</sup> MAY 2020

The Food Science Department organized a webinar on Post Pandemic Changes in Food Processing Technology in Google meet on 29<sup>th</sup> May 2020. The class led by **Ms Jossy Koshy, Alumni of Food Science Department**. The webinar helped to impart knowledge on the pandemic and its effect on the industries and the processing units.

The Covid pandemic seriously affected the global economy, mainly the food processing units and the industries and it was one of the most important sectors of the economy. The Covid 19 had an impact on the whole process that is from the field to the consumer.

The webinar started from 10 and ended at 11 a.m. Total of 72 students and teachers joined for the meeting. The class was very informative and helped to learn about the changes that occurred in the food industries during Covid Lockdown.