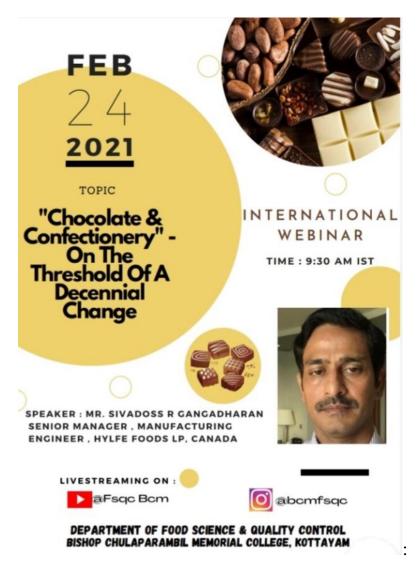

ty for the department that was successful because of the combined effort of the faculties and the students.

The people behind this event were:

- Prof. Mrs. Anju Annette Cherian (HOD, Food Science & Quality Control)
- Asst. Prof. Mrs. Rittu Susan Babu (Faculty)
- Asst. Prof. Mrs. Abiya Liya Thomas (Faculty)
- Asst. Prof. Mrs. Sherin Manu George (Faculty)
- Aneesha Thomas (3<sup>rd</sup> DC)
- Athira Unnikrishnan (3<sup>rd</sup> DC)
- Soosan Kuriakose (3<sup>rd</sup> DC)
- Greeshma Wilson (3<sup>rd</sup> DC)
- Krishnaja K (3<sup>rd</sup> DC)
- Maria Treesa Jose (3<sup>rd</sup> DC)

- Elna Mary Yesudas (3<sup>rd</sup> DC)
- Alana Maria Reji (3<sup>rd</sup> DC)
- Meritta Joy (3<sup>rd</sup> DC)
- Divya G Pai (3<sup>rd</sup> DC)
- Merlin Koshy (2<sup>nd</sup> DC)

The poster of the webinar:



The flyer for the webinar:



The certificate format for the webinar:



Moments from the webinar:



















### VISIT TO INFANT JESUS SISUBHAVAN-18th MARCH, 2021



The faculties of the department of food science and quality control - **Mrs Rittu Susan Babu** and **Mrs Abiya Liya Thomas** visited Infant Jesus Sisubhavan, an orphanage at Thottakad on 18<sup>th</sup> March, 2021.

This orphanage is led by the sisters of the congregation, daughters of St. Joseph. The orphanage is a two floor building accommodating twelve children of the age above three and seven children of below one. All these children at the orphanage comes from different living circumstances or situations.

A charity fund of Rs.8500 was given as a token of affection to the Sisubhavan. Snacks were also provided