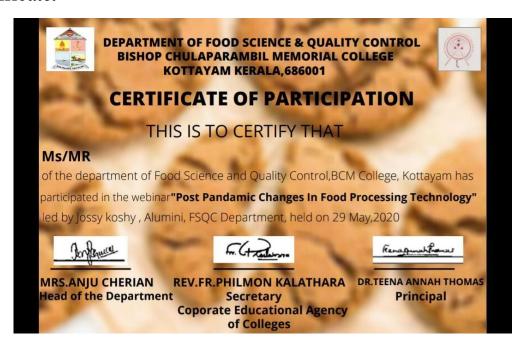

HXmdN8GDWrXhAxyZ378QjQdg/viewform?usp=sf\_link

Drive Link:

https://drive.google.com/file/d/11Q1bLoJs5eCxsfe18yHUl2nIMDpRjPuQ/view?usp=sharing

CLASS ON POST PANDEMIC CHANGES IN FOOD PROCESSING; BY Ms JOSSY KOSHY, ALUMNI, FOOD SCIENCE DEPARTMENT; FOR II AND III YEAR STUDENTS – 29<sup>th</sup> MAY 2020

The Food Science Department organized a webinar on Post Pandemic Changes in Food Processing Technology in Google meet on 29<sup>th</sup> May 2020. The class led by **Ms Jossy Koshy, Alumni of Food Science Department**. The webinar helped to impart knowledge on the pandemic and its effect on the industries and the processing units.

The Covid pandemic seriously affected the global economy, mainly the food processing units and the industries and it was one of the most important sectors of the economy. The Covid 19 had an impact on the whole process that is from the field to the consumer.

The webinar started from 10 and ended at 11 a.m. Total of 72 students and teachers joined for the meeting. The class was very informative and helped to learn about the changes that occurred in the food industries during Covid Lockdown.