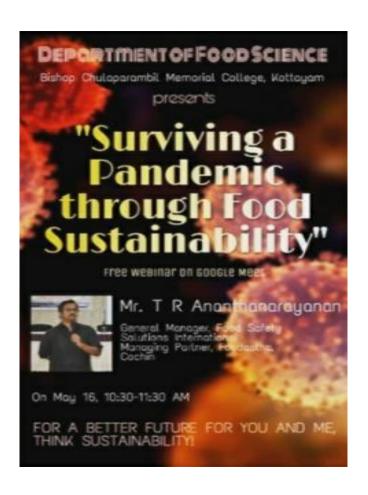

## PANDEMICS & DISASTERS

SURVIVING A PANDEMIC THROUGH FOOD SUSTAINABILITY, BY Mr T R ANANTHANARAYANAN, GENERAL MANAGER, FOOD SAFETY SOLUTIONS INTERNATIONAL, MANAGING PARTNER, FOOD ASTHA; FOR I, II and III DC STUDENTS – 16<sup>TH</sup> MAY 2020

On 16<sup>th</sup> May 2020, the Food Science Department organized a webinar in Google meet for a lecture on "Surviving a Pandemic through Food Sustainability" which was taken by **Mr T R Ananthanarayanan, General Manager, Food Safety Solution and the Managing Partner of Food Astha**. The webinar mainly focused on the Covid pandemic and how has it affected the food sector.

The global health impact of the pandemic affected the work forces, transportation and supply chain. The students were able to get a detailed information about food sustainability. And the motto of this webinar was: "For A Better Future for You and Me, And Think Sustainability". The power point presentation was also included in this webinar. Overall 98 members had participated in the webinar and the class commenced from 10:30 to 11:30 a.m. with the presence of teachers.