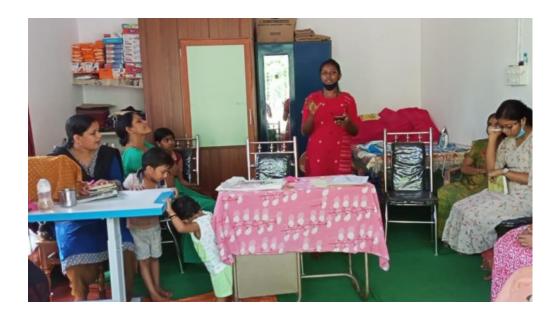

Code: kjs-uaiy-wbv



# FSSAI CERTIFICATION, BY III DC STUDENTS- 20<sup>th</sup> FEBRUARY, 2021



On 20<sup>th</sup> February 2021, a very informative and imperative event was organized by the Department of Food Science and Quality Control, BCM College, Kottayam.. The event was organized for the members of the Kooropada Panchayat Kudumbasree unit. The class was led by the III DC students of Food Science and Quality Control. The class was taken in two sessions. The first session was taken in the morning and the other at afternoon.

The afternoon session was all about "FSSAI CERTIFICATION". The aim of the session was to create awareness about the importance of FSSAI and their license and registration. It involved topics such as the needs, regulations and different types of FSSAI License.



The Introduction part was taken by **Sneha Shibu**, III DC. And it was followed with the penalties and consequences of food license, which was taken by **Alana Maria Reji**, III DC.

A vote of gratitude was also conveyed by Alana Maria Reji, III DC to the listeners for their valuable time and patience.

The class commenced with the vote of thanks by, **Uma S Nair**, Secretary of Aishwarya Kudumbasree Unit.

A survey on the importance of coconut oil was also conducted among the listeners as a part of the ongoing project done by the III year students.





# EXTENSION ACTIVITY, BY I DC - 5<sup>th</sup> MARCH, 2021

Topic : A Nutritional Guide for Adolescents

Location : Little Flower U.P School, South Paravoor

Target Group : Adolescents Number Of People

Attended : 13

Names of Student Re