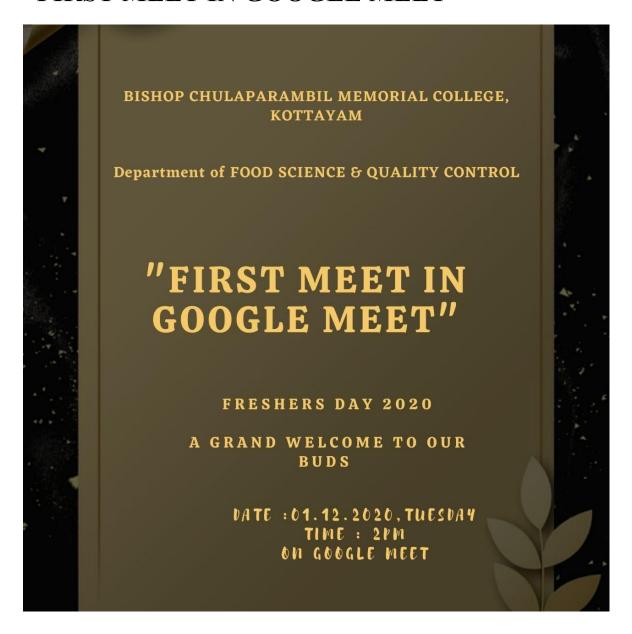

professional skills in the area of development, with boundless activities viewing prospects, progress and professionalism towards self by inculcating various activities into its schedule of programs and carried with the vision "when confidence and skill work together, expect a masterpiece". This marked the beginning of the association authorities which were to take place in the near future.

The link for the Google meet was:- <a href="https://meet.google.com/ojj-nfcq-ogy">https://meet.google.com/ojj-nfcq-ogy</a>
Drive link:
<a href="https://drive.google.com/drive/folders/15xsrMUYdBjYk5r5XASmOchaIEa0i7lLK?usp=sharing">https://drive.google.com/drive/folders/15xsrMUYdBjYk5r5XASmOchaIEa0i7lLK?usp=sharing</a>









# FRESHER'S DAY- 1<sup>st</sup> DECEMBER, 2020 "FIRST MEET IN GOOGLE MEET"



| Name of the event | "FIRST MEET IN GOOGLE MEET" |
|-------------------|-----------------------------|
| Conducted as      | Fresher's day               |

| Date     | 01.12.2020, Tuesday                  |
|----------|--------------------------------------|
| Time     | 2pm                                  |
| Platform | Google Meet                          |
| Link     | https://meet.google.com/xos-knuq-iwt |

The fresher's day for the first year students of the department of Food Science And Quality Control was conducted on 01.12.2020, Tuesday. Due to the Covid 19 pandemic the fresher's day was conducted online using the Google Meet. The primary purpose of the fresher's day was to interact with the students and to have a friendly conversion with them.

There were game sections which