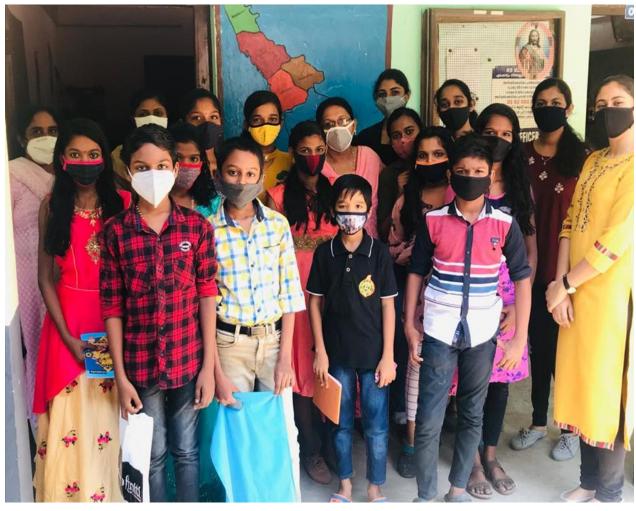

## ACADEMIC PERFORMANCE (2017-2020 BATCH)

## **RANK HOLDERS**

3 rd rank

THEERTHA A. P

4 th rank

ANEENA JOSE

5 th rank

MERIN GEORGE

8 th rank

## **RANK HOLDERS**

3<sup>RD</sup> RANK: THEERTHA A P - 8.82 A+

4<sup>TH</sup> RANK : ANINA JOSE - 8.73A+

5<sup>TH</sup> RANK : MERIN GEORGE - 8.72A+

8<sup>TH</sup> RANK: VAISHNAVI RAJESH - 8.43A