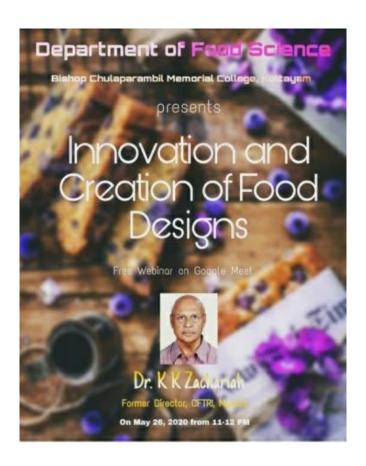

Link for Certificate:

https://docs.google.com/forms/d/e/1FAIpQLSftz6qK5DwqtjnM2DSxLq4ijGXs Yogu-HDokcqtEvWUUnY5sQ/viewform?usp=sf\_link

CLASS ON INNOVATION AND CREATION OF FOOD DESIGNS; BY **Dr. K. K ZACHARIAH, FORMER DIRECTOR, CFTRI**; FOR II AND III YEAR STUDENTS – 26<sup>th</sup> MAY 2020

On 26<sup>Th</sup> May 2020, the Food Science Department organized a Google meet for a lecture on Innovation and Creation of Food Designs which was taken by **Dr. K.K Zachariah, Former Director of CFTRI, Mysore**. The webinar mainly focused on the innovation of food products and creation of food designs.

Food Design is the process that triggers creativity and leads to innovative, meaningful, and sustainable propositions for new dishes, food products, food events, food services, food systems, and anything in between and it helps to generate ideas. Food innovation is the development of new products, process and services.

The class was very informative and the students got an opportunity to learn about innovation and creation of food designs. Total 72 students and teachers joined in the meet and the class commenced from 11 a.m. to 12 p.m.