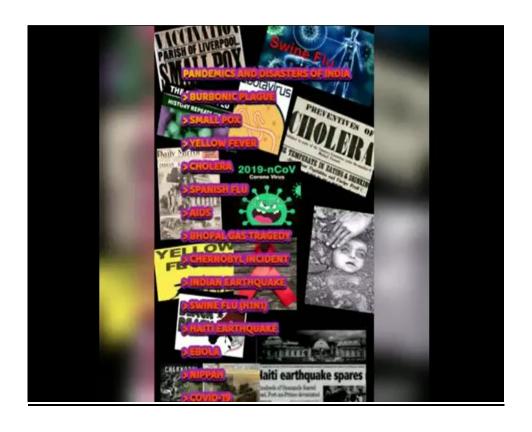

The main topics included in the documentary were:

Part 1-

- Bubonic plaque
- Small pox
- Yellow fever
- Cholera
- Spanish flu
- Aids
- Bhopal gas tragedy
- Chernobyl Incident
- Indian Earthquake
- Swine flu (H1N1)
- Haiti Earthquake
- Ebola
- Nipah

• Covid 19

Part 2-

- Chernobyl incidents, 1986
- Indian Earthquake, 2004
- Swine Flu, 2008
- Earthquake, 2010
- Ebola, 2014
- Nipah virus, 2014
- Covid -19, 2020

The documentary was uploaded on the official YouTube channel FSQC BCM as "A DOCUMENTARY ON PANDEMICS AND EPIDEMICS". Since the documentary included information on the numerous diseases and epidemics that has occurred in worldwide till the recent time, it was widely accepted and appreciated by the viewers.