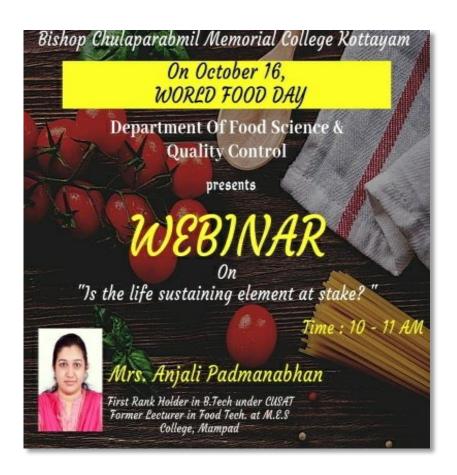

## ASSOCIATION TAVASYA

The 23<sup>rd</sup> association of the department of Food Science and Quality Control was inaugurated on the 16th of November 2020 by Sri. Jojo Varghese, Head, Quality Assurance Department, Everest Food Products Pvt. Ltd., Gujarat and was named as "TAVASYA". Tavasya in Sanskrit means strength, strong, active.

## **Objectives:**

- Train students to be competent in the production of quality foods by imparting concept of food safety, better nutritional concepts, highlight importance of sanitation and hygiene in food industries.
- Familiarize the students with the technological advancements in food industries
- Work systematically and in an organized manner.
- Encourage and promote self-employment as entrepreneurs.
- To make students familiarize with technical aspects of the social media.
- Participation of individuals from all over the world.