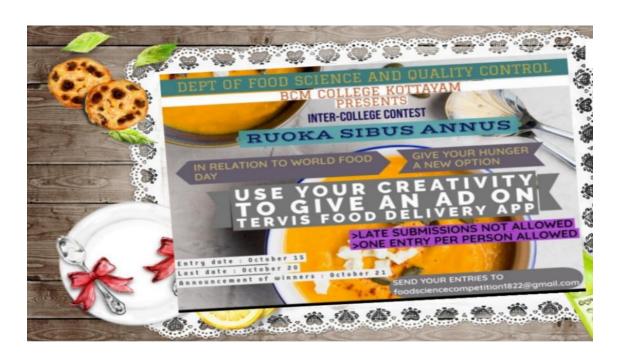

stival to the present generation.

The winner was Ms DARSHINI, B. Tech Food Science and Technology, KUFOS.



## ADVERTISEMENT MAKING COMPETITION, BY III DC- 15<sup>th</sup> to 20<sup>th</sup> OCTOBER, 2020

In relation to **World Food Day,** the department held a competition **RUOKA SIBUS ANNUS** to give your hunger a new option. The participants was asked to create an ad on "**Tervis Food Delivery App**".

The entries were mailed to the ID- <u>foodscience1822@gmail.com</u> from 15 to 20 October, 2020. And the winner was announced on 21 October, 2020.

Ms Ann Mary Roy, B.Tech Food Technology TKM College, Kollam was declared as the winner and was given a cash prize worth Rs 1000/- which was sponsored by Mr. Yesudas Augustine and Mr. Andruz Arakkal, owner of SUGUNA DAILY FRESH, Ernakulam.



#### INTER COLLEGE BLOG WRITING COMEPETITION, BY II DC- 15<sup>th</sup> to 20<sup>th</sup> OCTOBER, 2020

A Blog writing competition was held from 15 to 20 October 2020 on the topic "DIFFERENT TASTES OF INDIAN CUISINE". The entries were mailed to foodscience1822@gmail.com before 20<sup>th</sup> October. The evaluation of the blog was done by Mrs. Anju Cherian, Head of Department of Food Science and Quality Control and the winner was awarded a cash price of Rs 500/-, sponsored by Mrs. Arunaya M.L, owner of OJUS MEDI HUB, Kottayam.

The winner was Nikhat Khatoon, Department Of Clinical Nutrition And Dietics, Ghokale Memorial College Kolkata



# A DECEMBER TO REMEMBER – SELFIE WITH SANTA & CHRISTMAS CAKE RECIPE WRITING CONTEST- 15 to 20<sup>th</sup> DECEMBER, 2020

The department Food Scie