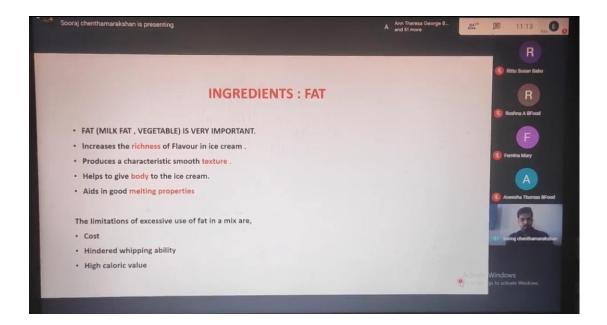

htening and helpful to students in attaining more knowledge on the topic and understanding the rheological properties of the product in detail. Towards the end of the class there was a doubt clearing session were students could clear their doubts.

Google Meet Link: <a href="https://meet.google.com/ofn-czpv-vgk">https://meet.google.com/ofn-czpv-vgk</a>

Drive link:

https://drive.google.com/drive/folders/19XkWxjhO69x6M0hN3dPD-

SHFDjVtVmx\_?usp=sharinghttps://drive.google.com/drive/u/0/folders/1BxzbjWhmyUhIiZAJXt4llTebiuSIyVov

Google Form Links:

Registration Link:

https://docs.google.com/forms/d/1\_dbc0xgfsgdRvfIeII1zNn1104NHQhW83EG BL5vUPDQ/edit

Link for E-certificate:

https://docs.google.com/forms/d/e/1FAIpQLSdgItsTMrYH5C803RXFQ69-Xhp2hlG45lP7sEA9fNfHaZw58Q/viewform?usp=sf\_link







IS THE LIFE SUSTAINING ELEMENT AT STAKE? BY MRS. ANJALI PADMANABHAN, FORMER LECTURER IN FOOD TECH AT M.E.S COLLEGE, MAMPAD; FOR II DC, III DC & FACS DEPARTMENT - 16<sup>TH</sup> OCTOBER



A webinar on "Is the life sustaining element at stake?" was conducted on 16<sup>th</sup> October 2020. The class was scheduled from 10-11 AM .The speaker of the webinar was **Mrs. Anjali Padmanabhan, former Lecturer in Food Tech at M.E.S College, Mampad**. The class was conveyed with the help of a PowerPoint presentation.

The webinar initiated with a prayer song followed by the welcome speech of Arya P Nair, III DC FSQC.

The class ended with an interactive session were doubts related to the topic was discussed. The webinar discussed on the different areas of food industries and the related problems