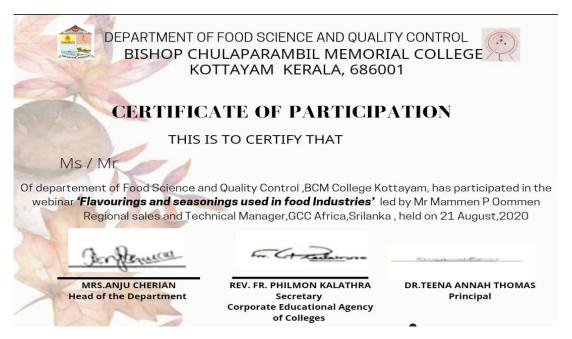

were elucidated.

The class was very informative and beneficial for the students in gaining more knowledge on the topic. The one hour class also had interactive session were students could clear their doubts regarding the topic. At the end of the session vote of thanks was addressed by **Athira Unnikrishnan** of III DC.

Google Meet Link: <a href="https://meet.google.com/xxh-cpfi-rrf">https://meet.google.com/xxh-cpfi-rrf</a>

Drive Link:

https://drive.google.com/drive/folders/13IqWZoW-

\_mXcI9vkpYXzPfxpkzOrgqHN?usp=sharing

Google Form Links:

Registration Link:

https://docs.google.com/forms/d/1rpY8econ23XIKhBNvdEqZkmvtc7kYB3kY

OhufdVClD0/edit

Link for E-certificate:

https://docs.google.com/forms/d/e/1FAIpQLScTkMSS3oHYwR\_f3on9q7zav26 g5fLNQ3PzpnA64Wwo8te0KQ/viewform?usp=sf\_link





ROLE OF RAPID MICROBIOLOGICAL METHOD IN FOOD INDUSTRIES; BY **DR. SATHISH KUMAR, MANAGER, NEOGEN FOOD AND ANIMAL SECURITY INDIA PVT LTD, KOCHI.**; FOR II & III DC STUFENTS- 22<sup>ND</sup> AUGUST 2020



A webinar on the topic `Role of Rapid Microbiological Method in food industries' was held on 22<sup>nd</sup> August 2020 from 11 AM -12 PM. The speaker of the webinar was Mr. Sathish Kumar, Manager, Neogen Food and Animal security India PVT LTD, Kochi.

The class began with a brief introduction on food safety and various factors associated with it. Various challenges related to Microbiological food safety were discussed. Rapid Microbiological Methods to determine the food safety was briefly described by the speaker.

The class was very informative and beneficial in terms of adding more k