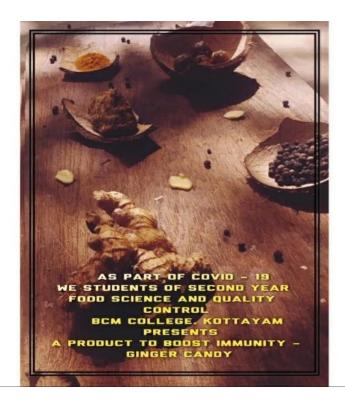

# A VIDEO ON PREPARATION OF AN IMMUNITY BOOSTING PRODUCT, BY III DC STUDENTS -24 APRIL, 2020

In the course of the lockdown due to the Covid 19 pandemic, the students of third year, Food Science and Quality Control, BCM College, created a video on an immunity boosting product- **Ginger Candy**. Ginger is a spice which is loaded with antioxidants, compounds that prevent stress and damage to the body's DNA. It helps the body to fight off chronic diseases like high blood pressure, heart disease, and diseases of the lungs, plus promote healthy ageing.

Ingredients used for the preparation of ginger candy are:-

- Jiggery
- Turmeric
- Black Salt
- Black Pepper
- Sesame Seeds And
- Coconuts.