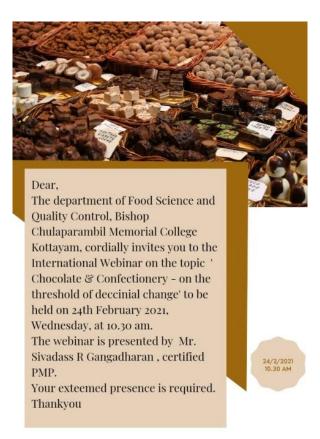

|

#### Links

YouTube Link:- <a href="https://youtu.be/fN6y\_mHe8gY">https://youtu.be/fN6y\_mHe8gY</a> Promo video: <a href="https://youtu.be/qWo2n-4LuCo">https://youtu.be/qWo2n-4LuCo</a>

Google Meet Link: <a href="https://meet.google.com/mfb-rjxb-tjg">https://meet.google.com/mfb-rjxb-tjg</a>

#### Google form Links:

- Link for Registration:
   https://docs.google.com/forms/d/e/1FAIpQLSc1cOK
   6h\_G1aQbteRR0e1yTtTZbML\_5OyckubaCNYsacp
   Ut1g/viewform?vc=0&c=0&w=1&flr=0

### Google Drive Link:

https://drive.google.com/drive/folders/1d5yWub3v8Iwo AeB2Mva9zIXSs5gIa3TZ?usp=sharing

#### The Invitation for the webinar:



The agenda of the webinar:

### PROGRAMME SCHEDULE \*Prayer Song: Sonupriya Baby (I DC) \*Welcome and Introduction: Prof. Mrs. Anju Annette Cherian (Head, Department of Food Science & Quality Control) \*Presidential Address: Dr. Teena Annah Thomas (Principal) \*Inaugural Address and Inauguration: Dr. K.K Sakariah, Director (Former), CFTRI, Mysore 1.Rev.Fr.Philmon Kalathra (Secretary, Corporate Educational Agency, Archeparchy of Kottayam & Director, Self Financing) 2.Madam Ramani Tharayil ,Principal (Former) \*Video Presentation of our Resource Person \*Technical Session: Sri. Sivadoss R Gangadharan (Senior Manager, Manufacturing Engineering, Hylife Foods LP, Canada) \*Interactive Session \*Vote of Thanks: Maria Treesa Jose (III DC)

On 24<sup>th</sup> February 2021, the Department of Foo