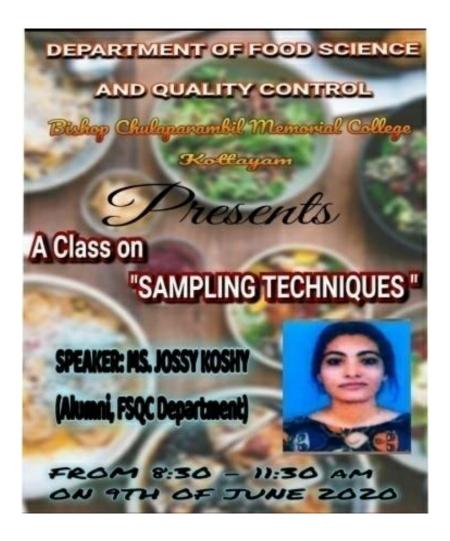

eeting. The class was very informative and helped to learn about the changes that occurred in the food industries during Covid Lockdown.

Google Meet Link: <a href="https://meet.google.com/muz-fhga-qbp">https://meet.google.com/muz-fhga-qbp</a>

Google Form Links:

 $\underline{https://docs.google.com/forms/d/1HQOjIgSphRV55GA2nr3Qzl5n4Ld5koHYx}$ 

FQwfXC\_V6s/edit

Link for E-certificate: <a href="https://docs.google.com/forms/d/e/1FAIpQLSfjBvZPCf-">https://docs.google.com/forms/d/e/1FAIpQLSfjBvZPCf-</a>

IXEc37CVhP-4LAGP-BT0yditsaGs-peohyXgIuQ/viewform?usp=sf\_link

Drive link:

https://drive.google.com/file/d/1oSnyOt0WTtyH2vo9n65ir1CZhvIPuj4p/view?usp=sharing





CLASS ON SAMPLING TECHNIQUES; **BY JOSSY KOSHY, ALUMNI, FOOD SCIENCE DEPARTMENT**; FOR III DC STUDENTS  $-9^{TH}$  JUNE 2020



On 9<sup>th</sup> June 2020, the Food Science Department arranged a webinar through the online platform Google meet for a lecture on Sampling Techniques taken by **Ms Jossy Koshy, Alumni of Food Science Department**. The webinar helped in providing information on sampling techniques and its types.

Food sampling is the process of selecting observations to provide an adequate description and inferences of the population. Sample is a unit that is selected

from population, represents the whole population. The students were able to understand the sampling and its types.

A power point presentation which included about sampling, types of sampling, and problems of sampling was created by the resource person, with the help of which she took the class. Overall 87 students participated in this w