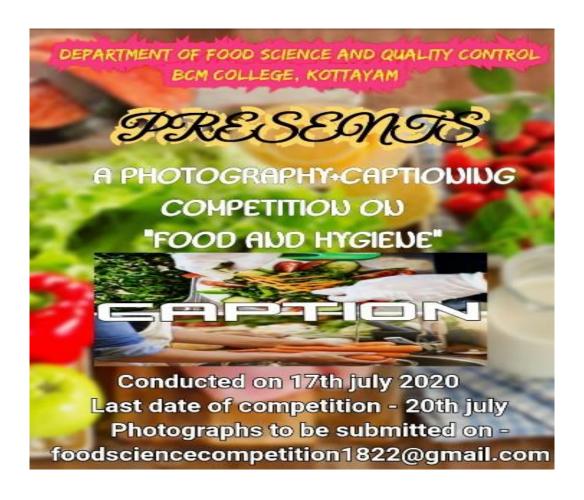

# QUARANT-DINE RECIPES, BY III DC (2017-2020 BATCH) - 24<sup>th</sup> APRIL to 13<sup>th</sup> JUNE, 2020

| S   | Date          | Image                        | Products                      | Recipe         | Instagram                                                                            |
|-----|---------------|------------------------------|-------------------------------|----------------|--------------------------------------------------------------------------------------|
| no. |               |                              |                               | Introduced     | Link                                                                                 |
|     |               |                              |                               | Ву             |                                                                                      |
| 1   | 24-4-<br>2020 | Your superfood wrop is ready | Super food<br>Wrap            | Reenu. C. Manu | https://www.inst agram.com/tv/B XO7odn0sJ/?ut m_source=ig_w eb_copy_link             |
| 2   | 25-4-<br>2020 | It's time to smile 🙂         | Potato Smiley                 | Anina Jose     | :https://www.ins<br>tagram.com/tv/B<br>ZRgAepoMs/?<br>utm_source=ig<br>web_copy_link |
| 3   | 26-4-2020     | @bcmfsqc                     | Spinach<br>Banana<br>Smoothie | Feba George    | https://www.inst agram.com/tv/B _b1gC1Jh5F/?ut m_source=ig_w eb_copy_link            |