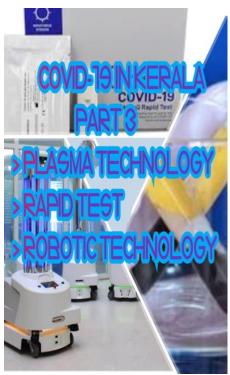

The main topics included in the Documentary were:

- First COVID 19 case in Kerala
- Break the Chain Campaign
- Lockdown and Curfew
- Masks and Sanitizer
- Artificial Intelligence technologies
- Plasma Technology
- Antigen testing and COVID test kit
- How COVID 19 changed the life of people?

There are 4 parts for the documentary. They are:

| PART   | DATE          | LINK                                                                                   |
|--------|---------------|----------------------------------------------------------------------------------------|
| Part 1 | 25 April 2020 | https://drive.google.com/file/d/1h_w HV1gsXAIkhiDOPBthOOLZW1d2v 5Hn/view?usp=drivesdk  |
| Part 2 | 27 April 2020 | https://drive.google.com/file/d/1- MfY24i33_T0_ROH8IrgPLW0X0IQ WdOL/view?usp=drivesdk  |
| Part 3 | 29 April 2020 | https://drive.google.com/file/d/1to_f OZxGwjLiy- fiOQQg0F1thKWjlACu/view?usp=d rivesdk |
| Part 4 | 30 April 2020 | https://drive.google.com/file/d/15LH BJ5SxuuXYTjDukD1UG5PoheOn1S hQ/view?usp=drivesdk  |