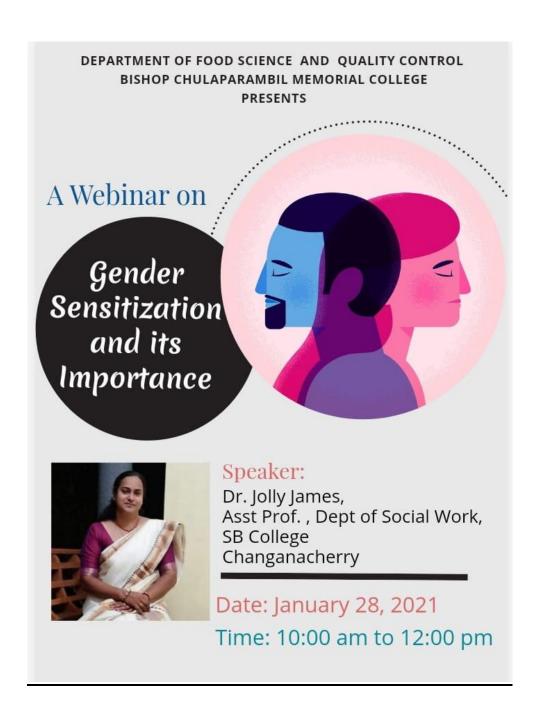

f thanks- Archana Satheesan ( 2nd year FSQC)

Venue: Google Meet

Date: 1 st December 2020

Time: 2:00 pm

#### Moments from the meet:



| GENDER SENZITIZATION & INTERCOLLEGE<br>FACULTY EXCHANGE |
|---------------------------------------------------------|
|                                                         |
|                                                         |
|                                                         |
|                                                         |
|                                                         |
| 260                                                     |

GENDER SENSITIZATION AND ITS IMPORTANCE, BY **DR JOLLY JAMES, ASSISTANT PROFESSOR DEPARTMENT OF SOCIAL WORK CHANGANACHERRY,** FOR I & II DC STUDENTS- 28<sup>TH</sup> JANUARY, 2021



The department of food science and quality control conducted a webinar on the topic "Gender sensitization and its importance" on January 28, 2021. The

resource person was Dr Jolly James, Assistant professor Department of social

work Changanacherry. The meeting commenced at 9.30 AM and ended at 12.00

PM.

The session began with the welcoming of the resource person Dr Jolly James.

Miss Jolly started the class by explaining the terms sex and gender. She

explained about gender sensitization, gender roles, the expected roles of woman

and man. She also mentioned about gender stereotypes, ways to combat and

counteract stereotypes. She then explained the difference between gender

equality and gender equity.

She also elucidated about transgender and the difficulties faced by them, gender