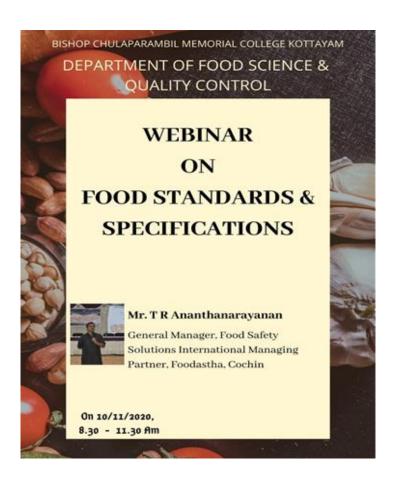

## PANDEMICS & DISASTERS

SURVIVING A PANDEMIC THROUGH FOOD SUSTAINABILITY, BY Mr T R ANANTHANARAYANAN, GENERAL MANAGER, FOOD SAFETY SOLUTIONS INTERNATIONAL, MANAGING PARTNER, FOOD ASTHA; FOR I, II and III DC STUDENTS – 16<sup>TH</sup> MAY 2020

On 16<sup>th</sup> May 2020, the Food Science Department organized a webinar in Google meet for a lecture on "Surviving a Pandemic through Food Sustainability" which was taken by **Mr T R Ananthanarayanan, General Manager, Food Safety Solution and the Managing Partner of Food Astha**. The webinar mainly focused on the Covid pandemic and how has it affected the food sector.

The global health impact of the pandemic affected the work forces, transportation and supply chain. The students were able to get a detailed information about food sustainability. And the motto of this webinar was: "For A Better Future for You and Me, And Think Sustainability". The power point presentation was also included in this webinar. Overall 98 members had participated in the webinar and the class commenced from 10:30 to 11:30 a.m. with the presence of teachers.