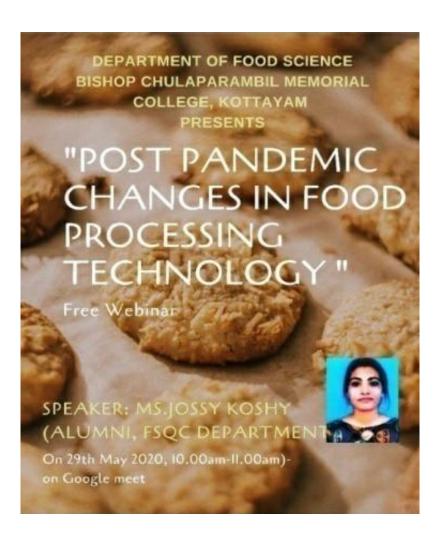

HXmdN8GDWrXhAxyZ378QjQdg/viewform?usp=sf\_link

Drive Link:

https://drive.google.com/file/d/11Q1bLoJs5eCxsfe18yHUl2nIMDpRjPuQ/view?usp=sharing

CLASS ON POST PANDEMIC CHANGES IN FOOD PROCESSING; BY Ms JOSSY KOSHY, ALUMNI, FOOD SCIENCE DEPARTMENT; FOR II AND III YEAR STUDENTS – 29<sup>th</sup> MAY 2020

The Food Science Department organized a webinar on Post Pandemic Changes in Food Processing Technology in Google meet on 29<sup>th</sup> May 2020. The class led by **Ms Jossy Koshy, Alumni of Food Science Department**. The webinar helped to impart knowledge on the pandemic and its effect on the industries and the processing units.

The Covid pandemic seriously affected the global economy, mainly the food processing units and the industries and it was one of the most important sectors of the economy. The Covid 19 had an impact on the whole process that is from the field to the consumer.

The webinar started from 10 and ended at 11 a.m. Total of 72 students and teachers joined for the meeting. The class was very informative and helped to learn about the changes that occurred in the food industries during Covid Lockdown.