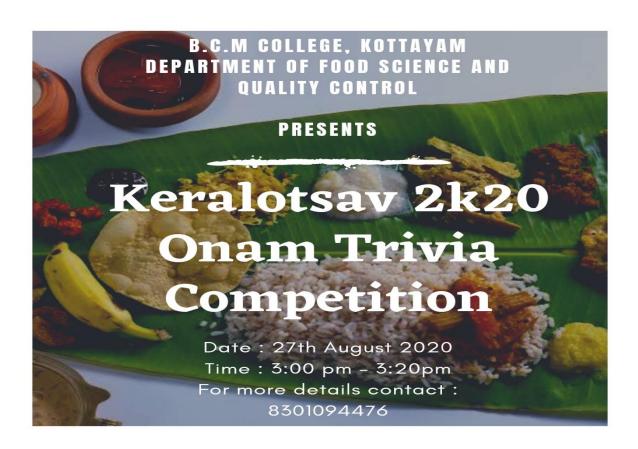

aphy competition was held on 26 august 2020 to bring back the mesmerizing memory of Onam. The photos were asked to send to the mail – id foodsciencecompetitions1822@gmail.com before the due date.

The received photos were evaluated on the basis of Instagram likes on the @bcmfsqc instagram page and declared the winner on 31 August and certificates was given.

The winner of the competition was AISWARIYA.A, NSS College, Pandalam.



#### ONAM TRIVIA COMPETITION, BY III DC- 27<sup>TH</sup> AUGUST, 2020

An Inter college Quiz competition was conducted on 27 august 2020, as a part of Onam celebration. This online competition helped in bringing forward the traditional knowledge about the festival to the present generation.

The winner was Ms DARSHINI, B. Tech Food Science and Technology, KUFOS.



## ADVERTISEMENT MAKING COMPETITION, BY III DC- 15<sup>th</sup> to 20<sup>th</sup> OCTOBER, 2020

In relation to **World Food Day,** the department held a competition **RUOKA SIBUS ANNUS** to give your hunger a new option. The participants was asked to create an ad on "**Tervis Food Delivery App**".

The entries were mailed to the ID- <u>foodscience1822@gmail.com</u> from 15 to 20 October, 2020. And the winner was announced on 21 October, 2020.

Ms Ann Mary Roy, B.Tech Food Technology TKM College, Kollam was declared as the winner and was given a cash prize worth Rs 1000/- which was sponsored by Mr. Yesudas Augustine and Mr. Andruz Arakkal, owner of SUGUNA DAILY FRESH, Ernakulam.



#### INTER COLLEGE BLOG WRITING COMEPETITION, BY II DC- 15<sup>th</sup> to 20<sup>th</sup> OCTOBER, 2020