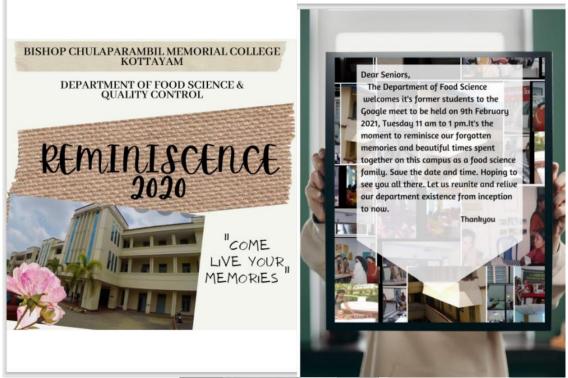

les of woman

and man. She also mentioned about gender stereotypes, ways to combat and

counteract stereotypes. She then explained the difference between gender

equality and gender equity.

She also elucidated about transgender and the difficulties faced by them, gender

discrimination and sexual violence faced by woman, ways to prevent that.

The interactive session at the end of webinar helped the students to clear their

doubts. The webinar was quite informative and interesting. The webinar winded

up with a vote of thanks proposed by the student of the food science

department.

Google form link:

https://docs.google.com/forms/d/e/1FAIpQLSdJQWeXrnxJiu\_g-

EWSjwfgkphSWIQEnka07P6HYnBP3SsVgg/viewform?usp=sf\_link

262



# ALUMNI MEET- "REMINISCENCE 2K21", 9<sup>th</sup> FEBRAURY 2021





Alumni meet is an opportunity to renew bonds with the passed out students and celebrate their success and various achievements. The meet was named as 'REMINISCENCE 2K21' and this year the theme was 'come...live your memories'.

Due to the Covid pandemic, the alumni meet was organized in an online platform via the YouTube and Google meet. The participants from all over the world registered for the meet through a Google form prepared by the III DC students. The whole program was live streamed through you tube at 11 a.m. and around 250 alumnus joined.

The program started with a prayer song of **Ms Aneesha Thomas** of 3<sup>rd</sup> year Food Science. Followed by a tribute video in memory of the alumni **Mrs. Elizabeth Solly Thambi** was played.



The Alumni meet initiated with a video o