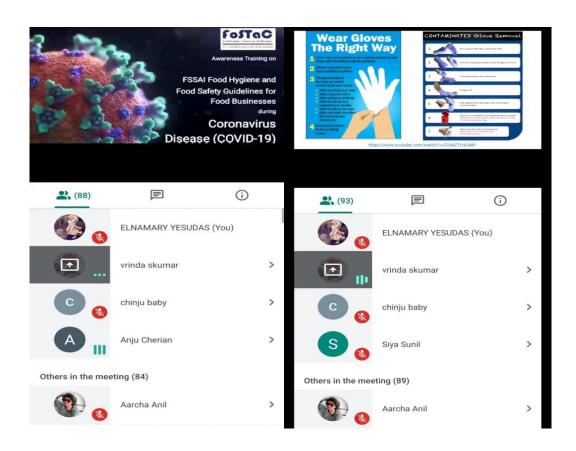

On 22<sup>th</sup> May 2020, the Food Science Department organized a webinar through Google meet for a lecture on "Covid 19: Guidelines in Food and Business", for which the resource person was **Ms. Vrinda S Kumar, Hygiene Executive, ITC Garden Bangalore**. The webinar was conversed on the Covid; the responsibility of food business operators; cleaning and sanitation; the instructions given to different food sectors and also on food safety tips to be followed during Covid 19 contagion.

The purpose of the guidelines was to highlight on the additional measures that the industries has to take, so that the integrity of the food chain is maintained, and that adequate and safe food supplies will be available for consumers. The students were able to understand about serious impacts of corona virus mass spread, how the disease spreads, how to wash the hands and right the way to wear the gloves.

A detailed and accurate power point presentation was also included in this webinar. Overall 88 members joined in the webinar and the class commenced from 10:30 to 11:30 a.m. with the presence of teachers. The webinar started with a welcome speech delivered by s Mrs Anju Annette Cherian, Head of the department.