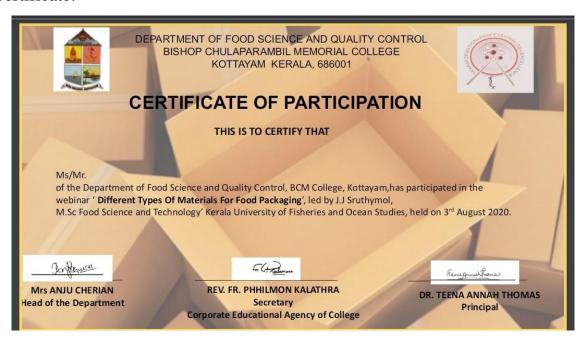

echnology; Kerala University of Fisheries & Ocean Studies). She explained in detail about the different food packaging materials and its characteristics. The

class helped the students to understand the types of materials used for the efficient food packaging. Total 37 students were participated in that online meet.

All the basic techniques and also extra informative points were accurately taught in an understanding manner. The class was interesting and beneficial for us.

Google Meet Link: https://meet.google.com/trr-iiiy-aeh

Google Form Links:

Registration link:

https://docs.google.com/forms/d/1lZ4aioFdtz0\_WyybwRg4wnriNtY6lnbEUWisqTqyjZk/edit

Link for E-certificates:

https://docs.google.com/forms/d/e/1FAIpQLSd2XqgswDN3oyQImWrrbFH4kt7 PF11DYc98M2PwmjzVQDDNTw/viewform?usp=sf\_link



CLASS ON FOOD SAFETY IN CATERING; BY Mrs TREESA VINCENT, FOOD SAFETY MANAGER, THE ABU DHABI EDITION HOTEL; FOR II AND III DC STUDENTS – 12<sup>th</sup> AUGUST 2020



A webinar on "Food Safety in Catering" was conducted by the Food Science Department via Google meet, led by Mrs. Treesa Vincent, Food Safety Manager, the Abu Dhabi edition hotel, UAE. The webinar mainly focused on the cleaning chemicals, food safety etc.

The webinar session started with a welcome speech of Ms. Maria Treesa of III year. The catering industry is crucial to society, dealing with the most important

human necessity and they are at the heart of food handling. Preparing food for catering is no different than preparing food for any restaurant. The class was very interesting and was able to provide an idea of the