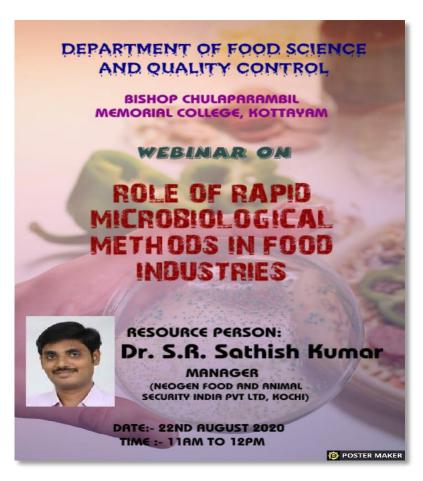

bts regarding the topic. At the end of the session vote of thanks was addressed by **Athira Unnikrishnan** of III DC.

Google Meet Link: <a href="https://meet.google.com/xxh-cpfi-rrf">https://meet.google.com/xxh-cpfi-rrf</a>

Drive Link:

https://drive.google.com/drive/folders/13IqWZoW-

\_mXcI9vkpYXzPfxpkzOrgqHN?usp=sharing

Google Form Links:

Registration Link:

https://docs.google.com/forms/d/1rpY8econ23XIKhBNvdEqZkmvtc7kYB3kY

OhufdVClD0/edit

Link for E-certificate:

https://docs.google.com/forms/d/e/1FAIpQLScTkMSS3oHYwR\_f3on9q7zav26 g5fLNQ3PzpnA64Wwo8te0KQ/viewform?usp=sf\_link





ROLE OF RAPID MICROBIOLOGICAL METHOD IN FOOD INDUSTRIES; BY **DR. SATHISH KUMAR, MANAGER, NEOGEN FOOD AND ANIMAL SECURITY INDIA PVT LTD, KOCHI.**; FOR II & III DC STUFENTS- 22<sup>ND</sup> AUGUST 2020



A webinar on the topic `Role of Rapid Microbiological Method in food industries' was held on 22<sup>nd</sup> August 2020 from 11 AM -12 PM. The speaker of the webinar was Mr. Sathish Kumar, Manager, Neogen Food and Animal security India PVT LTD, Kochi.

The class began with a brief introduction on food safety and various factors associated with it. Various challenges related to Microbiological food safety were discussed. Rapid Microbiological Methods to determine the food safety was briefly described by the speaker.

The class was very informative and beneficial in terms of adding more knowledge about the various modern Microbiological safety methods in assessing food quality. The one hour class concluded with an interactive session. Vote of thanks for the webinar was conveyed by Greeshm