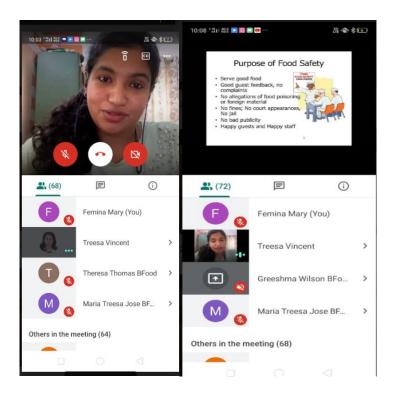

resting and was able to provide an idea of the things that happening on a catering field.

The resource person took the webinar with the help of a well prepared power point and it included the types of cleaning chemicals, six stages of cleaning, purpose of food safety and the 14 golden rules. The class was very helpful for the students to understand about the catering field. Total 72 students joined for the class and the class had commenced from 10 a.m. and ended at 12 p.m.

Google Meet Link: https://meet.google.com/ipz-ixrc-zgi

Google Form Links:

Registration Link:

https://docs.google.com/forms/d/1cjSPvASmlt23D97F-eSVmnQ0Dq8Ko-qN-jp9rltVkXs/edit

Link for E-certificate:

https://docs.google.com/forms/d/e/1FAIpQLSc8-iiHzt-xcuve\_WTLKdIM-3Sjpi3gIahQ3k99GvF9Po\_z8A/viewform?usp=sf\_link





PREBIOTICS AND PROBIOTICS; BY MS.DEENA PAULSON, ASSISTANT PROFESSOR, ST ALOYSIUS COLLEGE, MANGALORE; FOR II DC & III DC, ON 14<sup>TH</sup> AUGUST 2020



A webinar on the topic Prebiotics and Probiotics was held on 14<sup>th</sup> August 2020 at 8:00Am - 9:00Am. The speaker of the session was **Ms. Deena Paulson, Assistant Professor, St Aloysius College, Mangalore**. The class was conducted through Google meet .The one hour class dealt with Prebiotics and Probiotics and the difference between them and also their significance in the food industries.

The class was conveyed through the use of a PowerPoint presentation and dealt with various advantages of Prebiotics and Probiotics in the food industry. The class was very informative in terms of acquiring more knowledge on the topic.

The