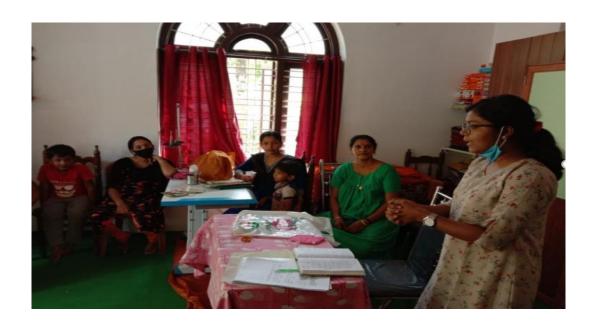

was organized by the Food Science department at 12.00 p.m. and around 77 members joined for the interaction. The alumni's shared their experiences and memories, and made the event fruitful.







The poster for the meet:



The flyer for the meet:



The link for the videos:

Promo video- <a href="https://youtu.be/Bh2oT-BRERg">https://youtu.be/Bh2oT-BRERg</a>

Promo video 2- <a href="https://youtu.be/EnkwLP\_yNik">https://youtu.be/EnkwLP\_yNik</a>

Alumni meet live streaming: <a href="https://youtu.be/5ruxoYytxYk">https://youtu.be/5ruxoYytxYk</a>

Link for the Google form:

 $\frac{https://docs.google.com/forms/d/1mphIdzIc\_X590AOXsHe4aIH62kd3gWvUW}{z4UPJvdjvY/edit?gxids=7628}$ 

Google Meet Code: kjs-uaiy-wbv



# FSSAI CERTIFICATION, BY III DC STUDENTS- 20<sup>th</sup> FEBRUARY, 2021



On 20<sup>th</sup> February 2021, a very informative and imperative event was organized by the Department of Food Science and Quality Control, BCM College, Kottayam.. The event was organized for the members of the Kooropada Panchayat Kudumbasree unit. The class was led by the III DC students of Food Science and Quality Control. The class was taken in two sessions. The first session was taken in the morning and the other at afternoon.

The afternoon session was all about "FSSAI CERTIFICATION". The aim of the session was to create awareness about the importance of FSSAI and their license and registration. It involved topics such as the needs, regulations and different types of FSSAI License.



The Introduction part was taken by **Sneha Shibu**, III DC. And it was followed with the penalti