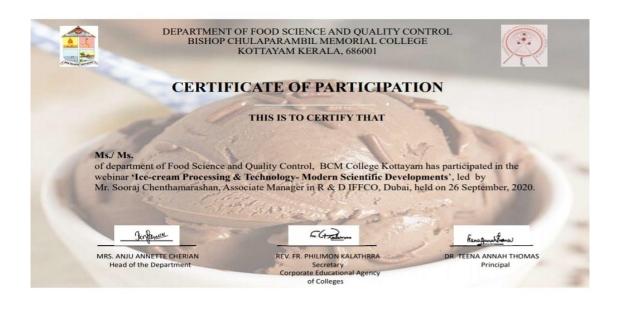

ening and helpful to students in attaining more knowledge on the topic and understanding the rheological properties of the product in detail. Towards the end of the class there was a doubt clearing session were students could clear their doubts.

Google Meet Link: <a href="https://meet.google.com/ofn-czpv-vgk">https://meet.google.com/ofn-czpv-vgk</a>

Drive link:

https://drive.google.com/drive/folders/19XkWxjhO69x6M0hN3dPD-

SHFDjVtVmx\_?usp=sharinghttps://drive.google.com/drive/u/0/folders/1BxzbjWhmyUhIiZAJXt4llTebiuSIyVov

Google Form Links:

Registration Link:

https://docs.google.com/forms/d/1\_dbc0xgfsgdRvfIeII1zNn1104NHQhW83EG BL5vUPDQ/edit

Link for E-certificate:

https://docs.google.com/forms/d/e/1FAIpQLSdgItsTMrYH5C803RXFQ69-Xhp2hlG45lP7sEA9fNfHaZw58Q/viewform?usp=sf\_link







IS THE LIFE SUSTAINING ELEMENT AT STAKE? BY MRS. ANJALI PADMANABHAN, FORMER LECTURER IN FOOD TECH AT M.E.S COLLEGE, MAMPAD; FOR II DC, III DC & FACS DEPARTMENT - 16<sup>TH</sup> OCTOBER



A webinar on "Is the life sustaining element at stake?" was conducted on 16<sup>th</sup> October 2020. The class was scheduled from 10-11 AM .The speaker of the webinar was **Mrs. Anjali Padmanabhan, former Lecturer in Food Tech at M.E.S College, Mampad**. The class was conveyed with the help of a PowerPoint presentation.

The webinar initiated with a prayer song followed by the welcome speech of Arya P Nair, III DC FSQC.

The class ended with an interactive session were doubts related to the topic was discussed. The webinar discussed on the different areas of food industries and the related problems i