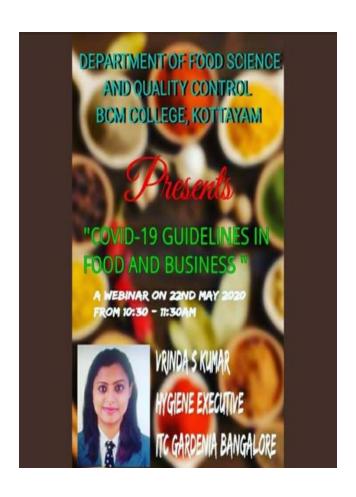

The you tube link of Quarantrend trailer video is – <a href="https://youtu.be/uni8hH\_guqg">https://youtu.be/uni8hH\_guqg</a>

CLASS ON COVID 19: GUIDELINESS IN FOOD AND BUSINESS; BY Ms VRINDA S KUMAR, HYGIENE EXECUTIVE, ITC GARDEN; FOR I, II, AND III DC STUDENTS – 22<sup>ND</sup> MAY 2020

On 22<sup>th</sup> May 2020, the Food Science Department organized a webinar through Google meet for a lecture on "Covid 19: Guidelines in Food and Business", for which the resource person was **Ms. Vrinda S Kumar, Hygiene Executive, ITC Garden Bangalore**. The webinar was conversed on the Covid; the responsibility of food business operators; cleaning and sanitation; the instructions given to different food sectors and also on food safety tips to be followed during Covid 19 contagion.

The purpose of the guidelines was to highlight on the additional measures that the industries has to take, so that the integrity of the food chain is maintained, and that adequate and safe food supplies will be available for consumers. The students were able to understand about serious impacts of corona virus mass spread, how the disease spreads, how to wash the hands and right the way to wear the gloves.

A detailed and accurate power point presentation was also included in this webinar. Overall 88 members joined in the webinar and the class commenced from 10:30 to 11:30 a.m. with the presence of teachers. The webinar started with a welcome speech delivered by s Mrs Anju Annette Cherian, Head of the department.