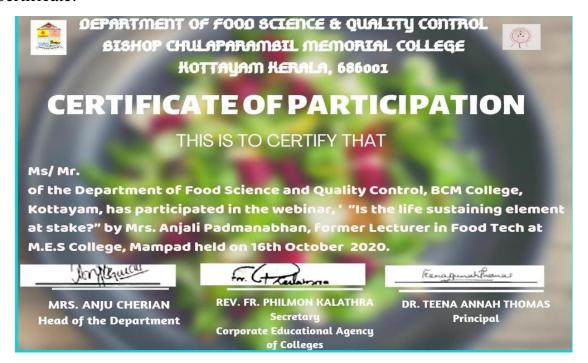

initiated with a prayer song followed by the welcome speech of Arya P Nair, III DC FSQC.

The class ended with an interactive session were doubts related to the topic was discussed. The webinar discussed on the different areas of food industries and the related problems in the food industry.

Google Meet Link: <a href="https://meet.google.com/pyf-gozf-yki">https://meet.google.com/pyf-gozf-yki</a>

Drive Link:

 $\underline{https://drive.google.com/drive/folders/1LBMJ9ecaJ5ImiG3G1oR1FRwpRXixP}$ 

JvL?usp=sharing

Google Form Links:

Registration link:

 $\underline{https://docs.google.com/forms/d/1Yuagv4GuPrLpKULAAerYu8aR5xm7rOUS}$ 

LRNmOJ78-A/edit

Link for E-certificates:

https://docs.google.com/forms/d/e/1FAIpQLSeOucpGxZOFk9KUcA6jB5RlsTg B6oyHdiWY55GJomvbh7F3A/viewform?usp=sf\_link





FOOD STANDARD AND SPECIFICATION; BY MR. T.R. ANADHANARAYANAN, GENERAL MANAGER, FOOD SAFETY SOLUTIONS INTERNATIONAL MANAGING PARTNER, FOODASTHA, COCHIN; FOR II DC STUDENTS-10TH NOVEMBER 2020



An interesting webinar on the topic 'Food Standards and Specifications' was conducted on 10th November 2020 from 8:30- 11:30 by Second years of Department of Food Science and Quality Control. The class guide by Mr. T.R. Anadhanarayanan (General Manager, Food Safety Solutions International Managing Partner, Foodastha, Cochin. The class really helped us to familiar with the food standards and specifications to produce safe food products.

Webinar was conducted with the help of power point presentation on Google meet platform.

Google Meet Link: https://meet.google.com/gon-ejcs-mdm

Google Form Links: