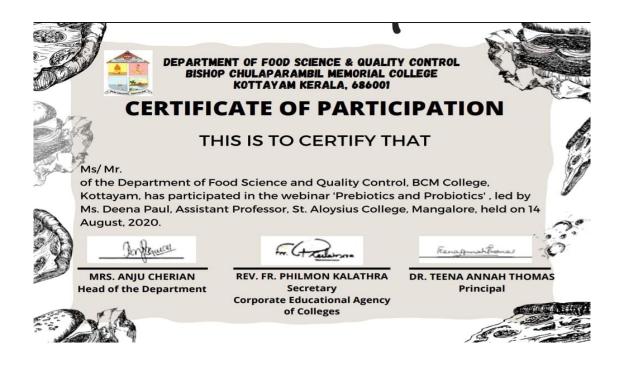

### Certificate:

CLASS ON FOOD AND IMMUNITY, BY Ms AKSHAYA MERIN BABU, ALUMNI, FOOD SCIENCE DEPARTMENT, FOR II AND III DC STUDENTS – 18<sup>th</sup> MAY 2020

The Food Science Department organized a webinar in Google meet for a talk on Food and Immunity, which was led by **Ms Akshaya Merin Babu**, Alumni of Food Science Department, on 18<sup>th</sup> May 2020. The class commenced from 11:00am and ended at 12:00pm. The webinar helped in getting information on the foods that can helps to boost our immunity.

Corona virus was declared as a global pandemic by the World Health Organization (WHO) and certain methods was introduced to improve the immunity through diet. The food that we eat plays a key aspect in determining the overall health and immunity.

At last an activity session was conducted and the resource person asked the students to make an immunity boosting drink, namely Haldi Milk. Overall the class was very interesting and had an interactive session at the end of the talk. Total of 72 students and teachers had participated in the webinar.

Link: <a href="https://meet.google.com/zan-nodn-tdi">https://meet.google.com/zan-nodn-tdi</a>

Google Form Link:

Registration Link:

https://docs.google.com/forms/d/1qSniW3Nk3RtrX42yD69t50LcGKQzxw7fjE 4Os5gXv0s/edit

Link for E-certificate:

https://docs.google.com/forms/d/e/1FAIpQLSfY4FEAcK\_tRfQxxgcmFCDWT Qr268zc-2wRVBYIaH3tXCtT9A/viewform?usp=sf\_link