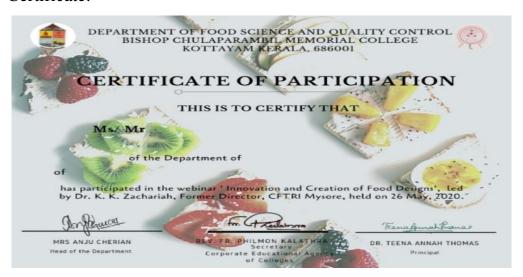

Link for Certificate:

https://docs.google.com/forms/d/e/1FAIpQLSftz6qK5DwqtjnM2DSxLq4ijGXs Yogu-HDokcqtEvWUUnY5sQ/viewform?usp=sf\_link

CLASS ON INNOVATION AND CREATION OF FOOD DESIGNS; BY **Dr. K. K ZACHARIAH, FORMER DIRECTOR, CFTRI**; FOR II AND III YEAR STUDENTS – 26<sup>th</sup> MAY 2020

On 26<sup>Th</sup> May 2020, the Food Science Department organized a Google meet for a lecture on Innovation and Creation of Food Designs which was taken by **Dr. K.K Zachariah, Former Director of CFTRI, Mysore**. The webinar mainly focused on the innovation of food products and creation of food designs.

Food Design is the process that triggers creativity and leads to innovative, meaningful, and sustainable propositions for new dishes, food products, food events, food services, food systems, and anything in between and it helps to generate ideas. Food innovation is the development of new products, process and services.

The class was very informative and the students got an opportunity to learn about innovation and creation of food designs. Total 72 students and teachers joined in the meet and the class commenced from 11 a.m. to 12 p.m.