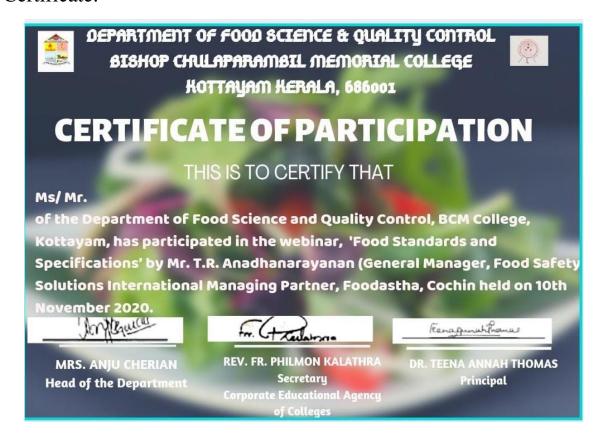

## PANDEMICS & DISASTERS

SURVIVING A PANDEMIC THROUGH FOOD SUSTAINABILITY, BY Mr T R ANANTHANARAYANAN, GENERAL MANAGER, FOOD SAFETY SOLUTIONS INTERNATIONAL, MANAGING PARTNER, FOOD ASTHA; FOR I, II and III DC STUDENTS – 16<sup>TH</sup> MAY 2020

On 16<sup>th</sup> May 2020, the Food Science Department organized a webinar in Google meet for a lecture on "Surviving a Pandemic through Food Sustainability" which was taken by **Mr T R Ananthanarayanan, General Manager, Food Safety Solution and the Managing Partner of Food Astha**. The webinar mainly focused on the Covid pandemic and how has it affected the food sector.

The global health impact of the pandemic affected the work forces, transportation and supply chain. The students were able to get a detailed information about food sustainability. And the motto of this webinar was: "For A Better Future for You and Me, And Think Sustainability". The power point presentation was also included in this webinar. Overall 98 members had participated in the webinar and the class commenced from 10:30 to 11:30 a.m. with the presence of teachers.

At the end of session, there was an interactive session for both teachers and students, where everyone participated actively.

Google meet: <a href="https://meet.google.com/kmk-ujiv-gyp">https://meet.google.com/kmk-ujiv-gyp</a>