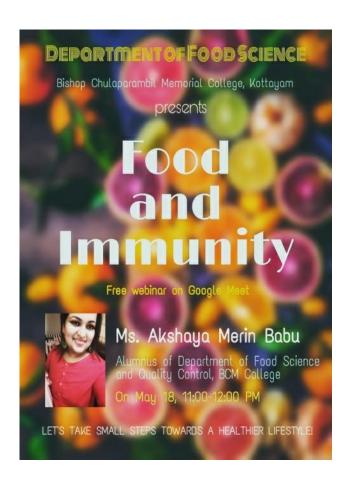

### Certificate:

CLASS ON FOOD AND IMMUNITY, BY Ms AKSHAYA MERIN BABU, ALUMNI, FOOD SCIENCE DEPARTMENT, FOR II AND III DC STUDENTS – 18<sup>th</sup> MAY 2020

The Food Science Department organized a webinar in Google meet for a talk on Food and Immunity, which was led by **Ms Akshaya Merin Babu**, Alumni of Food Science Department, on 18<sup>th</sup> May 2020. The class commenced from 11:00am and ended at 12:00pm. The webinar helped in getting information on the foods that can helps to boost our immunity.

The Food Science Department organized a webinar in Google meet for a talk on Food and Immunity which was taken by **Ms Akshaya Merin Babu** Alumni of Food Science Department, on 18<sup>th</sup> May 2020. The class commenced from 11:00am and ended at 12:00pm. The webinar helped in getting information on the foods that can helps to boost our immunity.