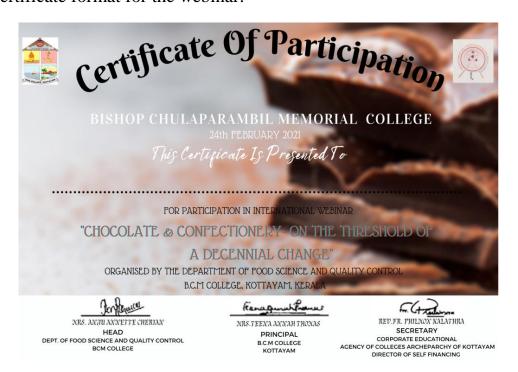

of the faculties and the students.

The people behind this event were:

- Prof. Mrs. Anju Annette Cherian (HOD, Food Science & Quality Control)
- Asst. Prof. Mrs. Rittu Susan Babu (Faculty)
- Asst. Prof. Mrs. Abiya Liya Thomas (Faculty)
- Asst. Prof. Mrs. Sherin Manu George (Faculty)
- Aneesha Thomas (3<sup>rd</sup> DC)
- Athira Unnikrishnan (3<sup>rd</sup> DC)
- Soosan Kuriakose (3<sup>rd</sup> DC)
- Greeshma Wilson (3<sup>rd</sup> DC)
- Krishnaja K (3<sup>rd</sup> DC)
- Maria Treesa Jose (3<sup>rd</sup> DC)

- Elna Mary Yesudas (3<sup>rd</sup> DC)
- Alana Maria Reji (3<sup>rd</sup> DC)
- Meritta Joy (3<sup>rd</sup> DC)
- Divya G Pai (3<sup>rd</sup> DC)
- Merlin Koshy (2<sup>nd</sup> DC)

The poster of the webinar:



The flyer for the webinar:



The certificate format for the webinar:



Moments from the webinar:



















### VISIT TO INFANT JESUS SISUBHAVAN-18th MARCH, 2021



The faculties of the department of food science and quality control - **Mrs Rittu Susan Babu** and **Mrs Abiya Liya Thomas** visited Infant Jesus Sisubhavan, an orphanage at Thottakad on 18<sup>th</sup> March, 2021.

This orphanage is led by the sisters of the congregation, daughters of St. Joseph. The orphanage is a two floor building accommodating twelve children of the age above three and seven children of below one. All these children at the orphanage comes from different living circumstances or situations.

A charity fund of Rs.8500 was given as a token of affection to the Sisubhavan. Snacks were also provided by the department for the members of the foundling home, which brought sm