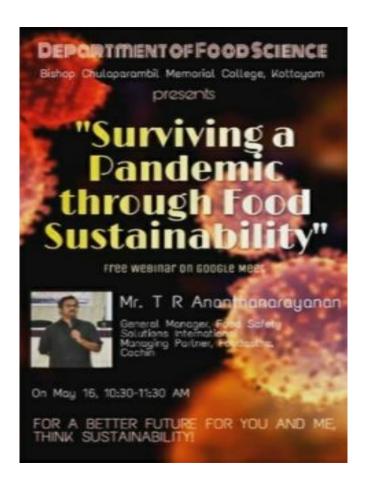

## PANDEMICS & DISASTERS

SURVIVING A PANDEMIC THROUGH FOOD SUSTAINABILITY, BY Mr T R ANANTHANARAYANAN, GENERAL MANAGER, FOOD SAFETY SOLUTIONS INTERNATIONAL, MANAGING PARTNER, FOOD ASTHA; FOR I, II and III DC STUDENTS – 16<sup>TH</sup> MAY 2020

On 16<sup>th</sup> May 2020, the Food Science Department organized a webinar in Google meet for a lecture on "Surviving a Pandemic through Food Sustainability" which was taken by **Mr T R Ananthanarayanan, General Manager, Food Safety Solution and the Managing Partner of Food Astha**. The webinar mainly focused on the Covid pandemic and how has it affected the food sector.

The global health impact of the pandemic affected the work forces, transportation and supply chain. The students were able to get a detailed information about food sustainability. And the motto of this webinar was: "For A Better Future for You and Me, And Think Sustainability". The power point presentation was also included in this webinar. Overall 98 members had participated in the webinar and the class commenced from 10:30 to 11:30 a.m. with the presence of teachers.