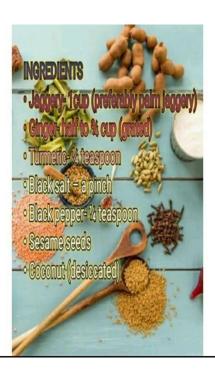

# A VIDEO ON PREPARATION OF AN IMMUNITY BOOSTING PRODUCT, BY III DC STUDENTS -24 APRIL, 2020

In the course of the lockdown due to the Covid 19 pandemic, the students of third year, Food Science and Quality Control, BCM College, created a video on an immunity boosting product- **Ginger Candy**. Ginger is a spice which is loaded with antioxidants, compounds that prevent stress and damage to the body's DNA. It helps the body to fight off chronic diseases like high blood pressure, heart disease, and diseases of the lungs, plus promote healthy ageing.

Ingredients used for the preparation of ginger candy are:-

- Jiggery
- Turmeric
- Black Salt
- Black Pepper
- Sesame Seeds And
- Coconuts.