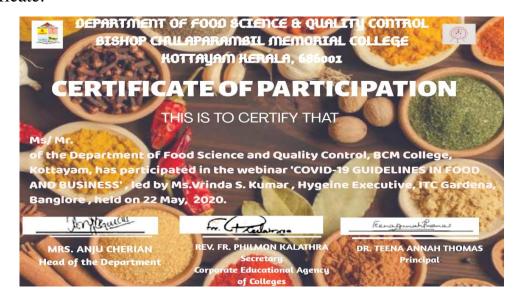

The you tube link of Quarantrend trailer video is – <a href="https://youtu.be/uni8hH\_guqg">https://youtu.be/uni8hH\_guqg</a>

CLASS ON COVID 19: GUIDELINESS IN FOOD AND BUSINESS; BY Ms VRINDA S KUMAR, HYGIENE EXECUTIVE, ITC GARDEN; FOR I, II, AND III DC STUDENTS – 22<sup>ND</sup> MAY 2020

On 22<sup>th</sup> May 2020, the Food Science Department organized a webinar through Google meet for a lecture on "Covid 19: Guidelines in Food and Business", for which the resource person was **Ms. Vrinda S Kumar, Hygiene Executive, ITC Garden Bangalore**. The webinar was conversed on the Covid; the responsibility of food business operators; cleaning and sanitation; the instructions given to different food sectors and also on food safety tips to be followed during Covid 19 contagion.

The purpose of the guidelines was to highlight on the additional measures that the industries has to take, so that the integrity of the food chain is maintained, and that adequate and safe food supplies will be available for consumers. The students were able to understand about serious impacts of corona virus mass spread, how the disease spreads, how to wash the hands and right the way to wear the gloves.

A detailed and accurate power point presentation was also included in this webinar. Overall 88 members joined in the webinar and the class commenced from 10:30 to 11:30 a.m. with the presence of teachers. The webinar started with a welcome speech delivered by s Mrs Anju Annette Cherian, Head of the department.