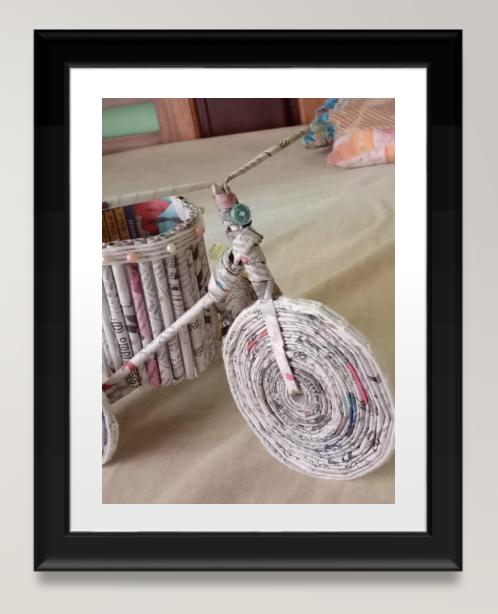

## CDT ALPHONSA SABU KL17SWA151907

Newspaper



## CDT JAINA MARIA PHILIPS KL17 SWA 151914

Cloth



## GOPIKA JAYAKUMAR KL 17SWA 151940

Bottle and cloth



## KL17SWA151919 CDT SINDRELLA PHILIP

Paper



## KL17SWA151921 LCPL AMRUTHA MADHU

Plastic box



# KL17SWA 151912 CDT ANJANAA

Photo frame



## JAYALAKSHMI P JAYAN KL 17 SWA 15 19 09

Newspaper



## CDT RINTU MOL MATHEW. KL17SWA151922

Handkerchief



## CDT CHITHRA ANILKUMAR KL17SWA151916

Jute rope and plastic bottles



## KL17SWA151905 CDT REETHA KURUVILLA

Paper



## KL 17 SWA 151906 LCPL AKHILA SVISWAN

Coconut material and paint



## KL17 SWA 151933 SGT ANUMOL GEORGE

Rope, paper and bottle



## CPL AMALA JAIMON KL17SWA151926

Bud, bottle and thread



## CDT ROSEWIN MARIYA ROY KL 17 SWA 151947

Newspaper and beeds



## SGT ANJALY SHAJI KL 17 SWA 151908

White beeds ,jute thread and rope



## SGT MAYA S BABU KL 17 SW A 151913

Thread, beeds and bottle



## ATHIRA BABU KL18SWA151956

Beer bottle



#### CDT PRETTY GEORGE KL18SWA151981

Thread And plastic cups



#### CPL SAFALYA SURENDRAN KL18SWA151959

News paper, bottle, sponge, cardboard, waste cloth.



#### AISWARAYA ANIL KL18SWA 151950

white paper, chart, sktech, fevibond



## CDTTONYTHOMAS KL 18 SWA 151961

Bottle and paper



#### CHRISTEENA DOMINIC KL18SWA 151984

Paper and plastic bottle



## SIMYTREESA JOSE. KL18SWA151985.

Bottle, coir and sponge



## ANNCHRISTY JAMES KL18SWA151974

Bottle and coir



## AKKU MERIEN PRASAD KL18SWA151964

Wood and thread



## KL18SWA151973 ANJALIABRAHAM

Paper and coconut shell



## ABIYA MARIAVIJU