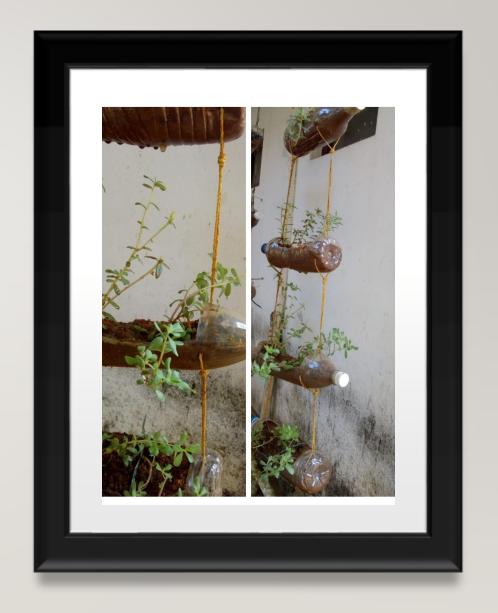

bottle



## CPL AMALA JAIMON KL17SWA151926

Bud, bottle and thread



## CDT ROSEWIN MARIYA ROY KL 17 SWA 151947

Newspaper and beeds



## SGT ANJALY SHAJI KL 17 SWA 151908

White beeds ,jute thread and rope



## SGT MAYA S BABU KL 17 SW A 151913

Thread, beeds and bottle



## ATHIRA BABU KL18SWA151956

Beer bottle



#### CDT PRETTY GEORGE KL18SWA151981

Thread And plastic cups



#### CPL SAFALYA SURENDRAN KL18SWA151959

News paper, bottle, sponge, cardboard, waste cloth.



#### AISWARAYA ANIL KL18SWA 151950

white paper, chart, sktech, fevibond



## CDTTONYTHOMAS KL 18 SWA 151961

Bottle and paper



#### CHRISTEENA DOMINIC KL18SWA 151984

Paper and plastic bottle



## SIMYTREESA JOSE. KL18SWA151985.

Bottle, coir and sponge



## ANNCHRISTY JAMES KL18SWA151974

Bottle and coir



## AKKU MERIEN PRASAD KL18SWA151964

Wood and thread



## KL18SWA151973 ANJALIABRAHAM

Paper and coconut shell



## ABIYA MARIAVIJU KL18SWA151968

Cardboard,thread and paper



#### ALBY ACHAMMA BINU. KL18SWA 151986

Bottle, coconut shell,net and paper



## GREESHMA SURESH KL 18 SWA 151971

Bottle and thread



#### KL 18 SW A 151967 LCPL. MUMTHAS .P .A

Bottle,paper and thread



## KL18SWA151966 LCPL SREELAKHATM

Bottle and glitter



## ASWATHIG KL18SWA151979

Bottle and thread



#### CDT ATHIRA ASHOKAN KL19SWA151996

Cardboard box



# BETTY JAMES KL18SWA151983

Bottle



#### CDTV MEHA SEBASTIAN. KL19SWA151915

Paper



#### CDT NANDINIVENUGOPAL KL19SWA151916

Newspaper



#### CDT PARVATHY MOHAN KL19SWA151862

Beer bottle



#### CDT TENITHOMAS KL19SWA151927

Papaer and string