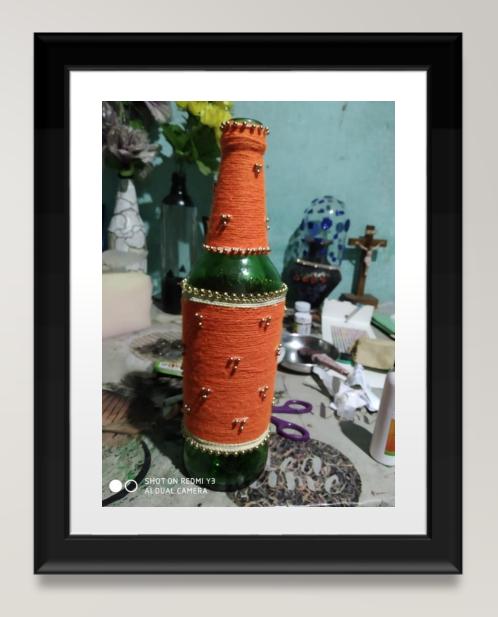

## ATHIRA BABU KL18SWA151956

Beer bottle

#### CDT PARVATHY MOHAN KL19SWA151862

Beer bottle

#### CDT ARCHANA RAMESH KL19SWA151846

Beer bottle

#### CDT JOSNA JOSE KL19SWA151855

Beer bottle

#### CDT SANDRA BK. KL19SWA151922

Beer bottleand paint

#### CDT SURYA P. KL 19 SWA 151865

Beer bottle and coir

## CDT NIMISHA JUSTIN KL19SWA 151918

Beer bottle and paper