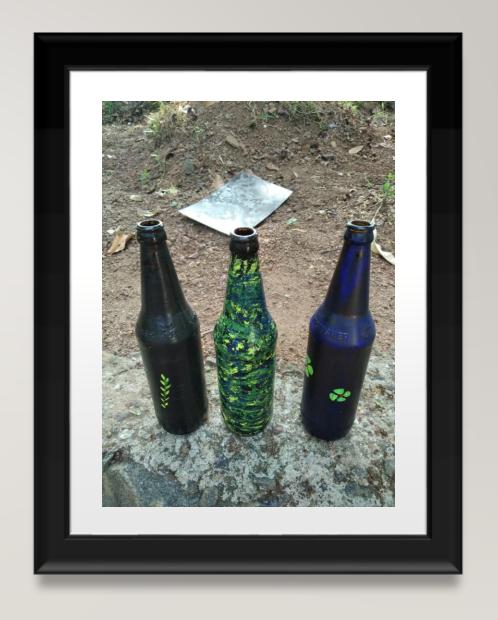

## ATHIRA BABU KL18SWA151956

Beer bottle

#### CDT PARVATHY MOHAN KL19SWA151862

Beer bottle

#### CDT ARCHANA RAMESH KL19SWA151846

Beer bottle

#### CDT JOSNA JOSE KL19SWA151855

Beer bottle

#### CDT SANDRA BK. KL19SWA151922

Beer bottleand paint

#### CDT SURYA P. KL 19 SWA 151865

Beer bottle and coir

## CDT NIMISHA JUSTIN KL19SWA 151918

Beer bottle and paper