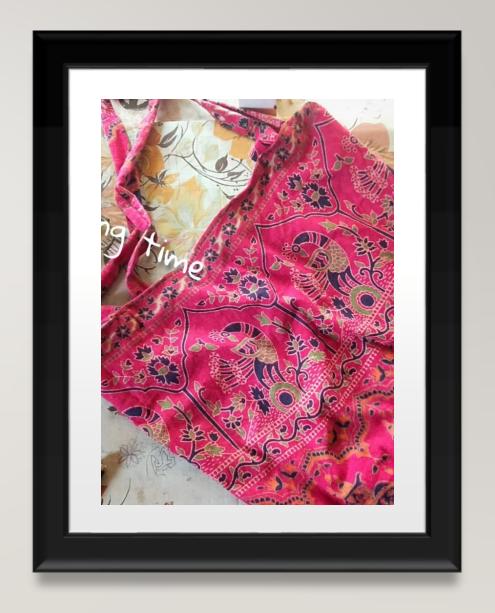

## QUARANTINETASK

Task 6



## CDT ALPHONSA SABU KL17SWA151907

Newspaper



## CDT JAINA MARIA PHILIPS KL17 SWA 151914

Cloth



## GOPIKA JAYAKUMAR KL 17SWA 151940

Bottle and cloth



## KL17SWA151919 CDT SINDRELLA PHILIP

Paper



## KL17SWA151921 LCPL AMRUTHA MADHU

Plastic box



# KL17SWA 151912 CDT ANJANAA

Photo frame



## JAYALAKSHMI P JAYAN KL 17 SWA 15 19 09

Newspaper



## CDT RINTU MOL MATHEW. KL17SWA151922

Handkerchief



## CDT CHITHRA ANILKUMAR KL17SWA151916

Jute rope and plastic bottles



## KL17SWA151905 CDT REETHA KURUVILLA

Paper



## KL 17 SWA 151906 LCPL AKHILA SVISWAN

Coconut material and paint



## KL17 SWA 151933 SGT ANUMOL GEORGE

Rope, paper and bottle



## CPL AMALA JAIMON KL17SWA151926

Bud, bottle and thread



## CDT ROSEWIN MARIYA ROY KL 17 SWA 151947

Newspaper and beeds



## SGT ANJALY SHAJI KL 17 SWA 151908

White beeds ,jute thread and rope



## SGT MAYA S BABU KL 17