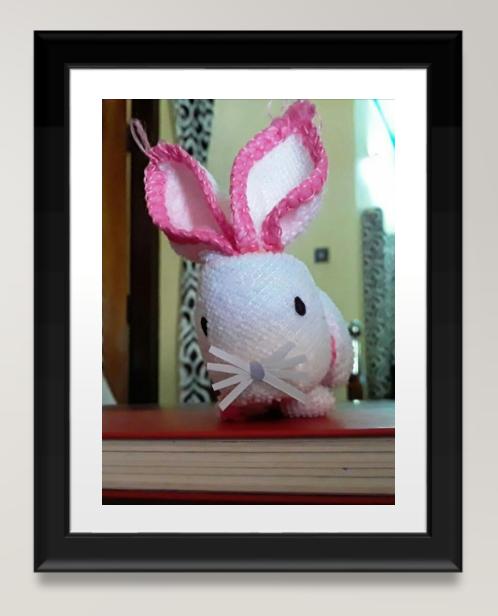

## QUARANTINETASK

Task 6



## CDT ALPHONSA SABU KL17SWA151907

Newspaper



## CDT JAINA MARIA PHILIPS KL17 SWA 151914

Cloth



## GOPIKA JAYAKUMAR KL 17SWA 151940

Bottle and cloth



## KL17SWA151919 CDT SINDRELLA PHILIP

Paper



## KL17SWA151921 LCPL AMRUTHA MADHU

Plastic box



# KL17SWA 151912 CDT ANJANAA

Photo frame



## JAYALAKSHMI P JAYAN KL 17 SWA 15 19 09

Newspaper



## CDT RINTU MOL MATHEW. KL17SWA151922

Handkerchief



## CDT CHITHRA ANILKUMAR KL17SWA151916

Jute rope and plastic bottles



## KL17SWA151905 CDT REETHA KURUVILLA

Paper



## KL 17 SWA 151906 LCPL AKHILA SVISWAN

Coconut material and paint



## KL17 SWA 151933 SGT ANUMOL GEORGE

Rope, paper and bottle



## CPL AMALA JAIMON KL17SWA151926

Bud, bottle and thread



## CDT ROSEWIN MARIYA ROY KL 17 SWA 151947

Newspaper and beeds



## SGT ANJALY SHAJI KL 17 SWA 151908

White beeds ,jute thread and rope



## SGT MAYA S BABU KL 17 SW A 151913

Thread, beeds and bottle



## ATHIRA BABU KL18SWA151956

Beer bottle



#### CDT PRETTY GEORGE KL18SWA151981

Thread And plastic cups



#### CPL SAFALYA SURENDRAN KL18SWA151959

News paper, bottle, sponge, cardboard, waste cloth.



#### AISWARAYA ANIL KL18SWA 151950

white paper, chart, sktech, fe