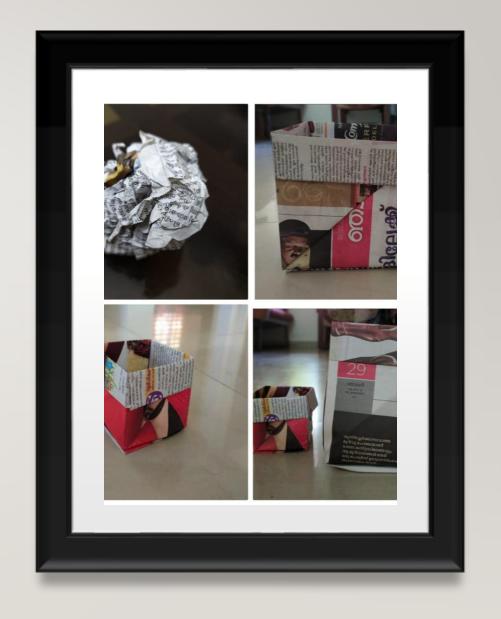

YTREESA JOSE. KL18SWA151985.

Bottle, coir and sponge



## ANNCHRISTY JAMES KL18SWA151974

Bottle and coir



## AKKU MERIEN PRASAD KL18SWA151964

Wood and thread



## KL18SWA151973 ANJALIABRAHAM

Paper and coconut shell



## ABIYA MARIAVIJU KL18SWA151968

Cardboard,thread and paper



#### ALBY ACHAMMA BINU. KL18SWA 151986

Bottle, coconut shell,net and paper



## GREESHMA SURESH KL 18 SWA 151971

Bottle and thread



#### KL 18 SW A 151967 LCPL. MUMTHAS .P .A

Bottle,paper and thread



## KL18SWA151966 LCPL SREELAKHATM

Bottle and glitter



## ASWATHIG KL18SWA151979

Bottle and thread



#### CDT ATHIRA ASHOKAN KL19SWA151996

Cardboard box



# BETTY JAMES KL18SWA151983

Bottle



#### CDTV MEHA SEBASTIAN. KL19SWA151915

Paper



#### CDT NANDINIVENUGOPAL KL19SWA151916

Newspaper



#### CDT PARVATHY MOHAN KL19SWA151862

Beer bottle



#### CDT TENITHOMAS KL19SWA151927

Papaer and string



#### CDT GEETHU GOPINATH KL 19 SWA 151854

**Papers** 



#### CDT ARCHANA RAMESH KL19SWA151846

Beer bottle



## CDT DAINA ELIZABETH MATHEW KL19SWA151851

Ribbon



#### CDT JOSNA JOSE KL19SWA151855

Beer bottle



#### GAYATHRIVENUGOPAL KL 19 SWA 151902

Paper



#### CDT SANDRA BK. KL19SWA151922

Beer bottleand paint





#### CDT ACHU MARCUS KL19SWA151988

Waste shawl



## CDT NICY WILSON KL19SWA151917

Icecream bottle, bangles, chiratta, plastic cover



#### CDT SURYA P. KL 19 SWA 151865

Beer bottle and coir



#### CDT BEEGUM SULTHANA S KL 19SWA151849

Bamboo,beer bottle and coir



#### ANJU BENNY KL 19SWA151992

Ice cream box, color paper and cardboard box



## CDT M