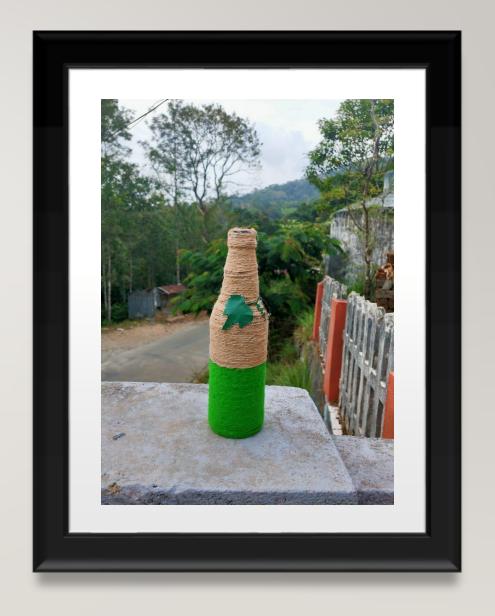

## QUARANTINETASK

Task 6



## CDT ALPHONSA SABU KL17SWA151907

Newspaper



## CDT JAINA MARIA PHILIPS KL17 SWA 151914

Cloth



## GOPIKA JAYAKUMAR KL 17SWA 151940

Bottle and cloth



## KL17SWA151919 CDT SINDRELLA PHILIP

Paper



## KL17SWA151921 LCPL AMRUTHA MADHU

Plastic box



# KL17SWA 151912 CDT ANJANAA

Photo frame



## JAYALAKSHMI P JAYAN KL 17 SWA 15 19 09

Newspaper



## CDT RINTU MOL MATHEW. KL17SWA151922

Handkerchief



## CDT CHITHRA ANILKUMAR KL17SWA151916

Jute rope and plastic bottles



## KL17SWA151905 CDT REETHA KURUVILLA

Paper



## KL 17 SWA 151906 LCPL AKHILA SVISWAN

Coconut material and paint



## KL17 SWA 151933 SGT ANUMOL GEORGE

Rope, paper and bottle



## CPL AMALA JAIMON KL17SWA151926

Bud, bottle and thread



## CDT ROSEWIN MARIYA ROY KL 17 SWA 151947

Newspaper and beeds



## SGT ANJALY SHAJI KL 17 SWA 151908

White beeds ,jute thread and rope



## SGT MAYA S BABU KL 17 SW A 151913

Thread, beeds and bottle



## ATHIRA BABU KL18SWA151956

Beer bottle



#### CDT PRETTY GEORGE KL18SWA151981

Thread And plastic cups



#### CPL SAFALYA SURENDRAN KL18SWA151959

News paper, bottle, sponge, cardboard, waste cloth.



#### AISWARAYA ANIL KL18SWA 151950

white paper, chart, sktech, fevibond



## CDTTONYTHOMAS KL 18 SWA 151961

Bottle and paper



#### CHRISTEENA DOMINIC KL18SWA 151984

Paper and plastic bottle



## SIMYTREESA JOSE. KL18SWA151985.

Bottle, coir and sponge



## ANNCHRISTY JAMES KL18SWA151974

Bottle and coir



## AKK