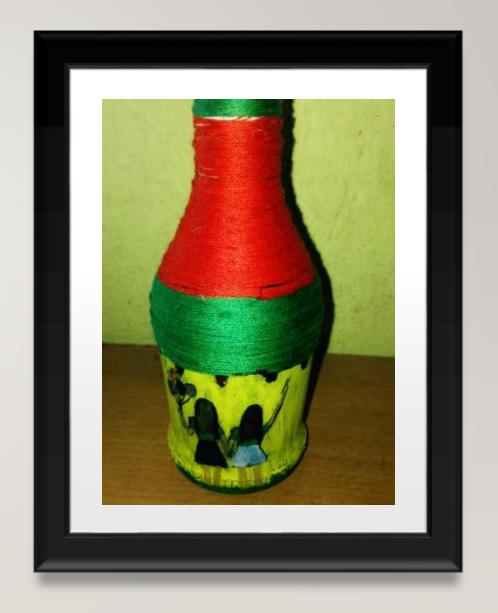

RVATHY SOMAN KL19SWA151920

Paper



#### CDT MANNA K KATHU KL19SWA151859

CD, string and paper



#### CDT ANEESHA M KL 19 SWA 151844

Coconut leaf



#### CDT BHAGYA U NAIR KL19SWA151950

papper cover ribbon



## CDT NIMISHA JUSTIN KL19SWA 151918

Beer bottle and paper



#### CDT AUGNUS V. S KL19SWA151998

Bottle and paper



#### CDT ANEENATHOMAS KL19 SWA151991

Paper



#### CDT GOURI LAKSHMI R NAIR KL19SWA151906

Bottle and paper



#### CDT GEETHU THANKACHAN KL19SWA151903

Plastic bottles and paper



#### CDT ALEENA JACOB KL19SWA151989

Waste sandal and clothes



# CDT ATHIRA MURALIDHARAN KL19SWA151848

CD and paper



#### CDT AMALUMOL K BENNY. KL19SWA151990

Bulb



#### CDT ANAMIKA.S. KL19SWA151843

Bottle and paint



#### CDT SHALU MADHU KL19 SWA 151864

Bottle and. Thread