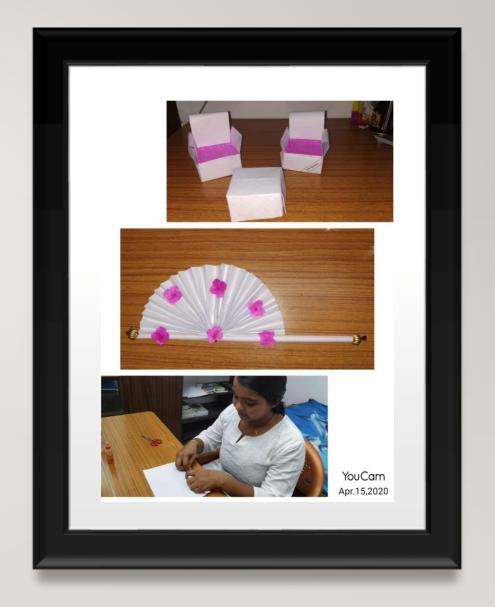

NIC KL18SWA 151984

Paper and plastic bottle



## SIMYTREESA JOSE. KL18SWA151985.

Bottle, coir and sponge



## ANNCHRISTY JAMES KL18SWA151974

Bottle and coir



## AKKU MERIEN PRASAD KL18SWA151964

Wood and thread



## KL18SWA151973 ANJALIABRAHAM

Paper and coconut shell



## ABIYA MARIAVIJU KL18SWA151968

Cardboard,thread and paper



#### ALBY ACHAMMA BINU. KL18SWA 151986

Bottle, coconut shell,net and paper



## GREESHMA SURESH KL 18 SWA 151971

Bottle and thread



#### KL 18 SW A 151967 LCPL. MUMTHAS .P .A

Bottle,paper and thread



## KL18SWA151966 LCPL SREELAKHATM

Bottle and glitter



## ASWATHIG KL18SWA151979

Bottle and thread



#### CDT ATHIRA ASHOKAN KL19SWA151996

Cardboard box



# BETTY JAMES KL18SWA151983

Bottle



#### CDTV MEHA SEBASTIAN. KL19SWA151915

Paper



#### CDT NANDINIVENUGOPAL KL19SWA151916

Newspaper



#### CDT PARVATHY MOHAN KL19SWA151862

Beer bottle



#### CDT TENITHOMAS KL19SWA151927

Papaer and string



#### CDT GEETHU GOPINATH KL 19 SWA 151854

**Papers** 



#### CDT ARCHANA RAMESH KL19SWA151846

Beer bottle



## CDT DAINA ELIZABETH MATHEW KL19SWA151851

Ribbon



#### CDT JOSNA JOSE KL19SWA151855

Beer bottle



#### GAYATHRIVENUGOPAL KL 19 SWA 151902

Paper



#### CDT SANDRA BK. KL19SWA151922

Beer bottleand paint





#### CDT ACHU MARCUS KL19SWA151988

Waste shawl



## CDT NICY WILSON KL19SWA151917

Icecream bottle, bangles, chiratta, plastic cover



#### CDT SURYA P. KL 19 SWA 151865

Beer bottle and coir



#### CDT BEEGUM SULTHANA S KL 19SWA151849

Bamboo,beer bottle and coir



#### ANJU BENNY KL 19SWA151992

Ic