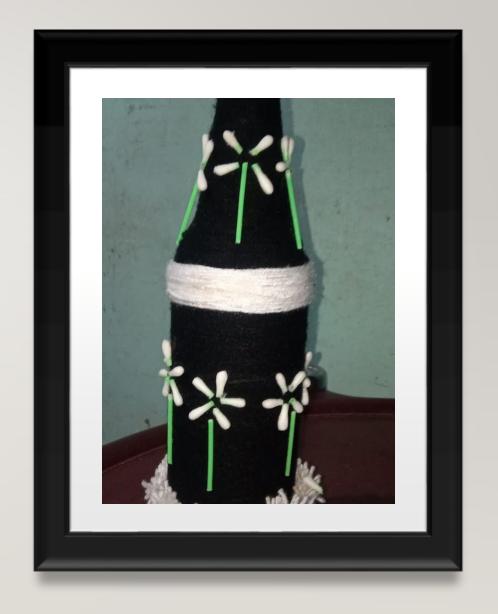

## QUARANTINETASK

Task 6



## CDT ALPHONSA SABU KL17SWA151907

Newspaper



## CDT JAINA MARIA PHILIPS KL17 SWA 151914

Cloth



## GOPIKA JAYAKUMAR KL 17SWA 151940

Bottle and cloth



## KL17SWA151919 CDT SINDRELLA PHILIP

Paper



## KL17SWA151921 LCPL AMRUTHA MADHU

Plastic box



# KL17SWA 151912 CDT ANJANAA

Photo frame



## JAYALAKSHMI P JAYAN KL 17 SWA 15 19 09

Newspaper



## CDT RINTU MOL MATHEW. KL17SWA151922

Handkerchief



## CDT CHITHRA ANILKUMAR KL17SWA151916

Jute rope and plastic bottles



## KL17SWA151905 CDT REETHA KURUVILLA

Paper



## KL 17 SWA 151906 LCPL AKHILA SVISWAN

Coconut material and paint



## KL17 SWA 151933 SGT ANUMOL GEORGE

Rope, paper and bottle



## CPL AMALA JAIMON KL17SWA151926

Bud, bottle and thread



## CDT ROSEWIN MARIYA ROY KL 17 SWA 151947

Newspaper and beeds



## SGT ANJALY SHAJI KL 17 SWA 151908

White beeds ,jute thread and rope



## SGT MAYA S BABU KL 17 SW A 151913

Thread, beeds and bottle



## ATHIRA BABU KL18SWA151956

Beer bottle



#### CDT PRETTY GEORGE KL18SWA151981

Thread And plastic cups



#### CPL SAFALYA SURENDRAN KL18SWA151959

News paper, bottle, sponge, cardboard, waste cloth.



#### AISWARAYA ANIL KL18SWA 151950

white paper, chart, sktech, fevibond



## CDTTONYTHOMAS KL 18 SWA 151961

Bottle and paper



#### CHRISTEENA DOMINIC KL18SWA 151984

Paper and plastic bottle



## SIMYTREESA JOSE. KL18SWA151985.

Bottle, coir and sponge



## ANNCHRISTY JAMES KL18SWA151974

Bottle and coir



## AKKU MERIEN PRASAD KL18SWA151964

Wood and thread



## KL18SWA1