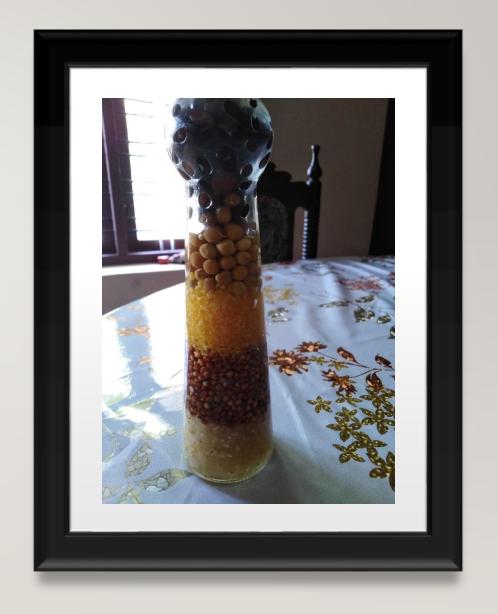

A 151961

Bottle and paper



#### CHRISTEENA DOMINIC KL18SWA 151984

Paper and plastic bottle



## SIMYTREESA JOSE. KL18SWA151985.

Bottle, coir and sponge



## ANNCHRISTY JAMES KL18SWA151974

Bottle and coir



## AKKU MERIEN PRASAD KL18SWA151964

Wood and thread



## KL18SWA151973 ANJALIABRAHAM

Paper and coconut shell



## ABIYA MARIAVIJU KL18SWA151968

Cardboard,thread and paper



#### ALBY ACHAMMA BINU. KL18SWA 151986

Bottle, coconut shell,net and paper



## GREESHMA SURESH KL 18 SWA 151971

Bottle and thread



#### KL 18 SW A 151967 LCPL. MUMTHAS .P .A

Bottle,paper and thread



## KL18SWA151966 LCPL SREELAKHATM

Bottle and glitter



## ASWATHIG KL18SWA151979

Bottle and thread



#### CDT ATHIRA ASHOKAN KL19SWA151996

Cardboard box



# BETTY JAMES KL18SWA151983

Bottle



#### CDTV MEHA SEBASTIAN. KL19SWA151915

Paper



#### CDT NANDINIVENUGOPAL KL19SWA151916

Newspaper



#### CDT PARVATHY MOHAN KL19SWA151862

Beer bottle



#### CDT TENITHOMAS KL19SWA151927

Papaer and string



#### CDT GEETHU GOPINATH KL 19 SWA 151854

**Papers** 



#### CDT ARCHANA RAMESH KL19SWA151846

Beer bottle



## CDT DAINA ELIZABETH MATHEW KL19SWA151851

Ribbon



#### CDT JOSNA JOSE KL19SWA151855

Beer bottle



#### GAYATHRIVENUGOPAL KL 19 SWA 151902

Paper



#### CDT SANDRA BK. KL19SWA151922

Beer bottleand paint





#### CDT ACHU MARCUS KL19SWA151988

Waste shawl



## CDT NICY WILSON KL19SWA151917

Icecream bottle, bangles, chiratta, plastic cover



#### CDT SURYA P. KL 19 SWA 151865

Beer bottle and coir



#### CDT BEEGUM SULTHANA S KL 19SWA151849

Bamboo,beer bot