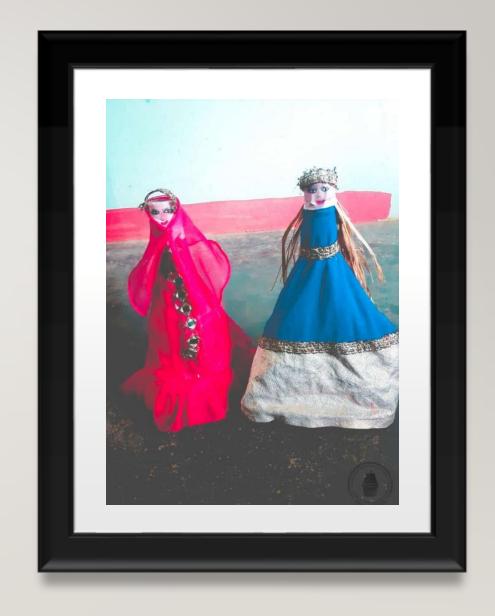

## QUARANTINETASK

Task 6



## CDT ALPHONSA SABU KL17SWA151907

Newspaper



## CDT JAINA MARIA PHILIPS KL17 SWA 151914

Cloth



## GOPIKA JAYAKUMAR KL 17SWA 151940

Bottle and cloth



## KL17SWA151919 CDT SINDRELLA PHILIP

Paper



## KL17SWA151921 LCPL AMRUTHA MADHU

Plastic box



# KL17SWA 151912 CDT ANJANAA

Photo frame



## JAYALAKSHMI P JAYAN KL 17 SWA 15 19 09

Newspaper



## CDT RINTU MOL MATHEW. KL17SWA151922

Handkerchief



## CDT CHITHRA ANILKUMAR KL17SWA151916

Jute rope and plastic bottles



## KL17SWA151905 CDT REETHA KURUVILLA

Paper



## KL 17 SWA 151906 LCPL AKHILA SVISWAN

Coconut material and paint



## KL17 SWA 151933 SGT ANUMOL GEORGE

Rope, paper and bottle



## CPL AMALA JAIMON KL17SWA151926

Bud, bottle and thread



## CDT ROSEWIN MARIYA ROY KL 17 SWA 151947

Newspaper and beeds



## SGT ANJALY SHAJI KL 17 SWA 151908

White beeds ,jute thread and rope



## SGT MAYA S BABU KL 17 SW A 151913

Thread, beeds and bottle



## ATHIRA BABU K