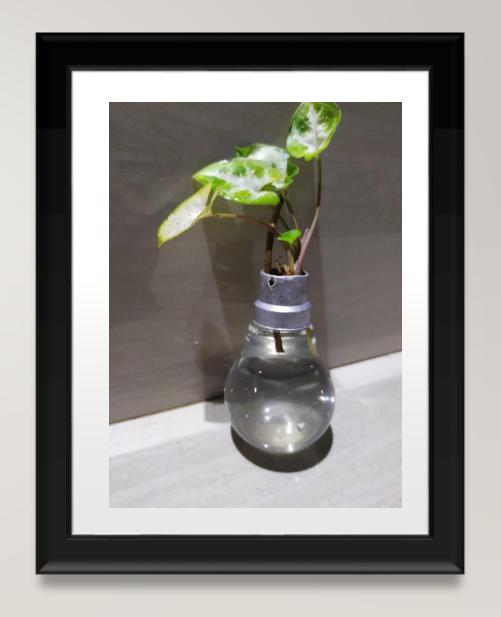

992

Ice cream box, color paper and cardboard box



## CDT M GOMATHY AMMAL KL19SWA151904

Newspaper



#### CDT PARVATHY SOMAN KL19SWA151920

Paper



#### CDT MANNA K KATHU KL19SWA151859

CD, string and paper



#### CDT ANEESHA M KL 19 SWA 151844

Coconut leaf



#### CDT BHAGYA U NAIR KL19SWA151950

papper cover ribbon



## CDT NIMISHA JUSTIN KL19SWA 151918

Beer bottle and paper



#### CDT AUGNUS V. S KL19SWA151998

Bottle and paper



#### CDT ANEENATHOMAS KL19 SWA151991

Paper



#### CDT GOURI LAKSHMI R NAIR KL19SWA151906

Bottle and paper



#### CDT GEETHU THANKACHAN KL19SWA151903

Plastic bottles and paper



#### CDT ALEENA JACOB KL19SWA151989

Waste sandal and clothes



# CDT ATHIRA MURALIDHARAN KL19SWA151848

CD and paper



#### CDT AMALUMOL K BENNY. KL19SWA151990

Bulb



#### CDT ANAMIKA.S. KL19SWA151843

Bottle and paint



#### CDT SHALU MADHU KL19 SWA 151864

Bottle and. Thread