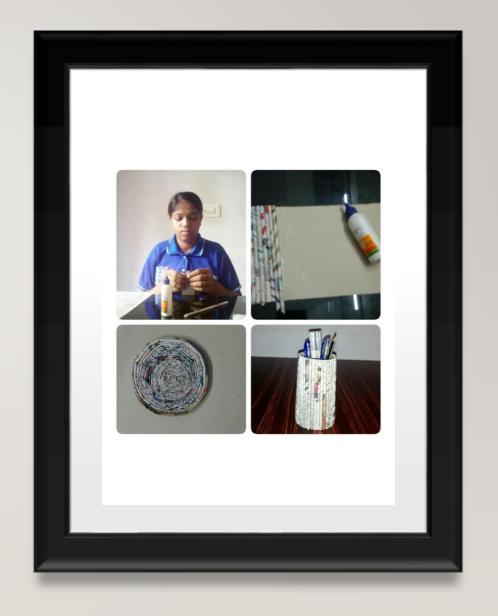

Beer bottle



#### CDT TENITHOMAS KL19SWA151927

Papaer and string



#### CDT GEETHU GOPINATH KL 19 SWA 151854

**Papers** 



#### CDT ARCHANA RAMESH KL19SWA151846

Beer bottle



## CDT DAINA ELIZABETH MATHEW KL19SWA151851

Ribbon



#### CDT JOSNA JOSE KL19SWA151855

Beer bottle



#### GAYATHRIVENUGOPAL KL 19 SWA 151902

Paper



#### CDT SANDRA BK. KL19SWA151922

Beer bottleand paint





#### CDT ACHU MARCUS KL19SWA151988

Waste shawl



## CDT NICY WILSON KL19SWA151917

Icecream bottle, bangles, chiratta, plastic cover



#### CDT SURYA P. KL 19 SWA 151865

Beer bottle and coir



#### CDT BEEGUM SULTHANA S KL 19SWA151849

Bamboo,beer bottle and coir



#### ANJU BENNY KL 19SWA151992

Ice cream box, color paper and cardboard box



## CDT M GOMATHY AMMAL KL19SWA151904

Newspaper



#### CDT PARVATHY SOMAN KL19SWA151920

Paper



#### CDT MANNA K KATHU KL19SWA151859

CD, string and paper



#### CDT ANEESHA M KL 19 SWA 151844

Coconut leaf



#### CDT BHAGYA U NAIR KL19SWA151950

papper cover ribbon



## CDT NIMISHA JUSTIN KL19SWA 151918

Beer bottle and paper



#### CDT AUGNUS V. S KL19SWA151998

Bottle and paper



#### CDT ANEENATHOMAS KL19 SWA151991

Paper



#### CDT GOURI LAKSHMI R NAIR KL19SWA151906

Bottle and paper



#### CDT GEETHU THANKACHAN KL19SWA151903

Plastic bottles and paper



#### CDT ALEENA JACOB KL19SWA151989

Waste sandal and clothes



# CDT ATHIRA MURALIDHARAN KL19SWA151848

CD and paper



#### CDT AMALUMOL K BENNY. KL19SWA151990

Bulb



#### CDT ANAMIKA.S. KL19SWA151843

Bottle and paint



#### CDT SHALU MADHU KL19 SWA 151864

Bottle