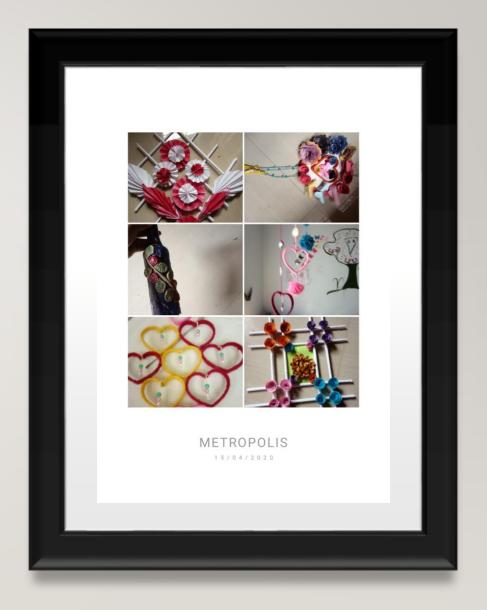

## CPL AMALA JAIMON KL17SWA151926

Bud, bottle and thread

## SGT ANJALY SHAJI KL 17 SWA 151908

White beeds ,jute thread and rope

## SGT MAYA S BABU KL 17 SW A 151913

Thread, beeds and bottle