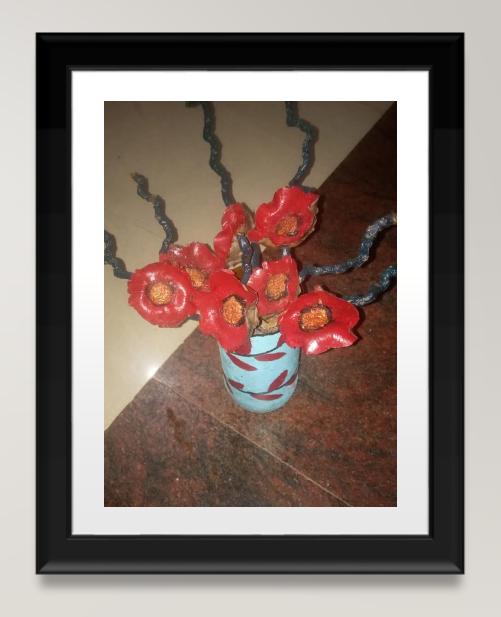

## QUARANTINETASK

Task 6



## CDT ALPHONSA SABU KL17SWA151907

Newspaper



## CDT JAINA MARIA PHILIPS KL17 SWA 151914

Cloth



## GOPIKA JAYAKUMAR KL 17SWA 151940

Bottle and cloth



## KL17SWA151919 CDT SINDRELLA PHILIP

Paper



## KL17SWA151921 LCPL AMRUTHA MADHU

Plastic box



# KL17SWA 151912 CDT ANJANAA

Photo frame



## JAYALAKSHMI P JAYAN KL 17 SWA 15 19 09

Newspaper



## CDT RINTU MOL MATHEW. KL17SWA151922

Handkerchief



## CDT CHITHRA ANILKUMAR KL17SWA151916

Jute rope and plastic bottles



## KL17SWA151905 CDT REETHA KURUVILLA

Paper



## KL 17 SWA 151906 LCPL AKHILA SVISWAN

Coconut material and paint



## KL17 SWA 151933 SGT ANUMOL GEORGE

Rope, paper and bottle



## CPL AMALA JAIMON KL17SWA151926

Bud, bottle and thread



## CDT ROSEWIN MARIYA ROY KL 17 SWA 151947

Newspaper and beeds



## SGT ANJALY SHAJI KL 17 SWA 151908

White beeds ,jute thread and rope



## SGT MAYA S BABU KL 17 SW A 151913

Thread, beeds and bottle



## ATHIRA BABU KL18SWA151956

Beer bottle



#### CDT PRETTY GEORGE KL18SWA151981

Thread And plastic cups



#### CPL SAFALYA SURENDRAN KL18SWA151959

News paper, bottle, sponge, cardboard, waste cloth.



#### AISWARAYA ANIL KL18SWA 151950

white paper, chart, sktech, fevibond



## CDTTONYTHOMAS KL 18 SWA 151961

Bottle and paper



#### CHRISTEENA DOMINIC KL18SWA 151984

Paper and plastic bottle



## SIMYTREESA JOSE. KL18SWA151985.

Bottle, coir and sponge