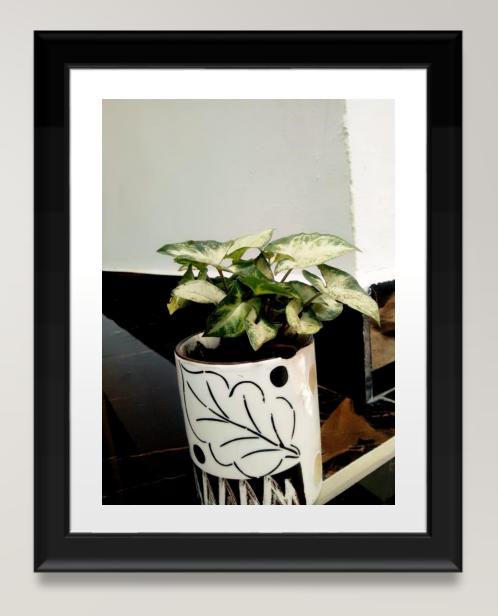

## QUARANTINETASK

Task 6



## CDT ALPHONSA SABU KL17SWA151907

Newspaper



## CDT JAINA MARIA PHILIPS KL17 SWA 151914

Cloth



## GOPIKA JAYAKUMAR KL 17SWA 151940

Bottle and cloth



## KL17SWA151919 CDT SINDRELLA PHILIP

Paper



## KL17SWA151921 LCPL AMRUTHA MADHU

Plastic box



# KL17SWA 151912 CDT ANJANAA

Photo frame



## JAYALAKSHMI P JAYAN KL 17 SWA 15 19 09

Newspaper



## CDT RINTU MOL MATHEW. KL17SWA151922

Handkerchief



## CDT CHITHRA ANILKUMAR KL17SWA151916

Jute rope and plastic bottles



## KL17SWA151905 CDT REETHA KURUVILLA

Paper



## KL 17 SWA 151906 LCPL AKHILA SVISWAN

Coconut material and paint



## KL17 SWA 151933 SGT ANUMOL GEORGE

Rope, paper and bottle



## CPL AMALA JAIMON KL17SWA151926

Bud, bottle and thread



## CDT ROSEWIN MARIYA ROY KL 17 SWA 151947

Newspaper and beeds



## SGT ANJALY SHAJI KL 17 SWA 151908

White beeds ,jute thread and rope



## SGT MAYA S BABU KL 17 SW A 151913

Thread, beeds and bottle



## ATHIRA BABU KL18SWA151956

Beer bottle



#### CDT PRETTY GEORGE KL18SWA151981

Thread And plastic cups



#### C