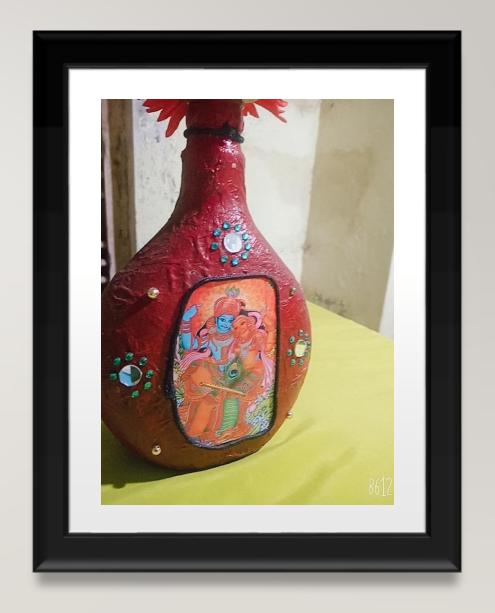

CDT M GOMATHY AMMAL KL19SWA151904

Newspaper



#### CDT PARVATHY SOMAN KL19SWA151920

Paper



#### CDT MANNA K KATHU KL19SWA151859

CD, string and paper



#### CDT ANEESHA M KL 19 SWA 151844

Coconut leaf



#### CDT BHAGYA U NAIR KL19SWA151950

papper cover ribbon



## CDT NIMISHA JUSTIN KL19SWA 151918

Beer bottle and paper



#### CDT AUGNUS V. S KL19SWA151998

Bottle and paper



#### CDT ANEENATHOMAS KL19 SWA151991

Paper



#### CDT GOURI LAKSHMI R NAIR KL19SWA151906

Bottle and paper



#### CDT GEETHU THANKACHAN KL19SWA151903

Plastic bottles and paper



#### CDT ALEENA JACOB KL19SWA151989

Waste sandal and clothes



# CDT ATHIRA MURALIDHARAN KL19SWA151848

CD and paper



#### CDT AMALUMOL K BENNY. KL19SWA151990

Bulb



#### CDT ANAMIKA.S. KL19SWA151843

Bottle and paint



#### CDT SHALU MADHU KL19 SWA 151864

Bottle and. Thread