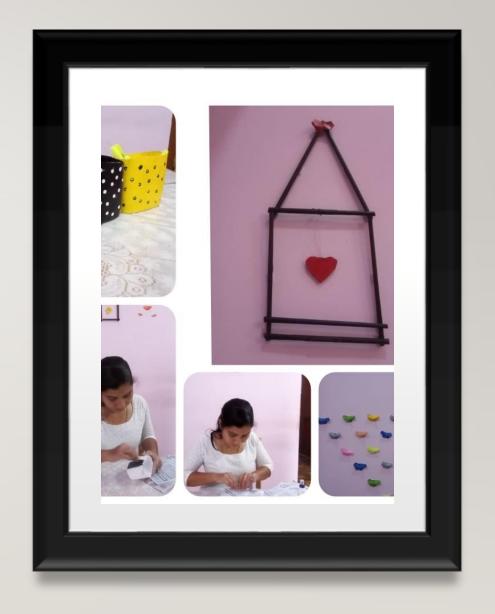

SWA 151906 LCPL AKHILA SVISWAN

Coconut material and paint



## KL17 SWA 151933 SGT ANUMOL GEORGE

Rope, paper and bottle



## CPL AMALA JAIMON KL17SWA151926

Bud, bottle and thread



## CDT ROSEWIN MARIYA ROY KL 17 SWA 151947

Newspaper and beeds



## SGT ANJALY SHAJI KL 17 SWA 151908

White beeds ,jute thread and rope



## SGT MAYA S BABU KL 17 SW A 151913

Thread, beeds and bottle



## ATHIRA BABU KL18SWA151956

Beer bottle



#### CDT PRETTY GEORGE KL18SWA151981

Thread And plastic cups



#### CPL SAFALYA SURENDRAN KL18SWA151959

News paper, bottle, sponge, cardboard, waste cloth.



#### AISWARAYA ANIL KL18SWA 151950

white paper, chart, sktech, fevibond



## CDTTONYTHOMAS KL 18 SWA 151961

Bottle and paper



#### CHRISTEENA DOMINIC KL18SWA 151984

Paper and plastic bottle



## SIMYTREESA JOSE. KL18SWA151985.

Bottle, coir and sponge



## ANNCHRISTY JAMES KL18SWA151974

Bottle and coir



## AKKU MERIEN PRASAD KL18SWA151964

Wood and thread



## KL18SWA151973 ANJALIABRAHAM

Paper and coconut shell



## ABIYA MARIAVIJU KL18SWA151968

Cardboard,thread and paper



#### ALBY ACHAMMA BINU. KL18SWA 151986

Bottle, coconut shell,net and paper



## GREESHMA SURESH KL 18 SWA 151971

Bottle and thread



#### KL 18 SW A 151967 LCPL. MUMTHAS .P .A

Bottle,paper and thread



## KL18SWA151966 LCPL SREELAKHATM

Bottle and glitter



## ASWATHIG KL18SWA151979

Bottle and thread



#### CDT ATHIRA ASHOKAN KL19SWA151996

Cardboard box



# BETTY JAMES KL18SWA151983

Bottle



#### CDTV MEHA SEBASTIAN. KL19SWA151915

Paper



#### CDT NANDINIVENUGOPAL KL19SWA151916

New