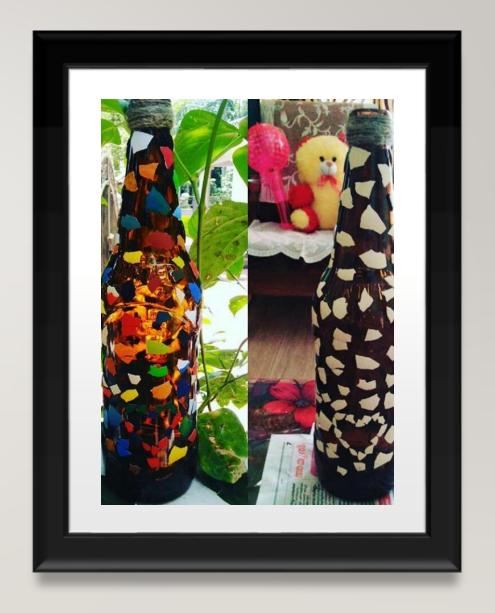

## ATHIRA BABU KL18SWA151956

Beer bottle

#### CDT PARVATHY MOHAN KL19SWA151862

Beer bottle

#### CDT ARCHANA RAMESH KL19SWA151846

Beer bottle

#### CDT JOSNA JOSE KL19SWA151855

Beer bottle

#### CDT SANDRA BK. KL19SWA151922

Beer bottleand paint

#### CDT SURYA P. KL 19 SWA 151865

Beer bottle and coir

## CDT NIMISHA JUSTIN KL19SWA 151918

Beer bottle and paper