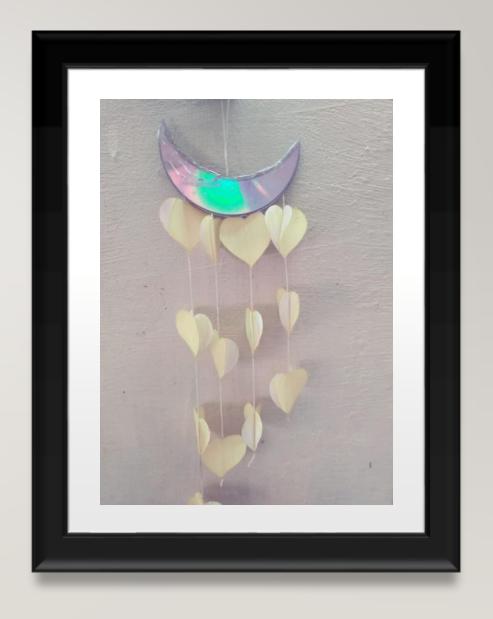

## SGT ANJALY SHAJI KL 17 SWA 151908

White beeds ,jute thread and rope

## SGT MAYA S BABU KL 17 SW A 151913

Thread, beeds and bottle