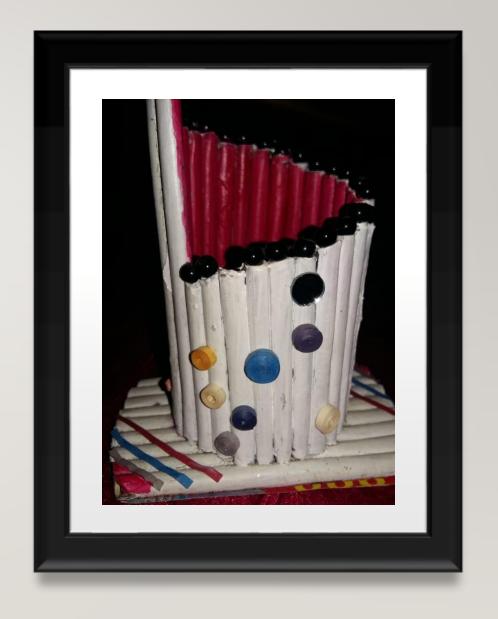

## QUARANTINETASK

Task 6



## CDT ALPHONSA SABU KL17SWA151907

Newspaper



## CDT JAINA MARIA PHILIPS KL17 SWA 151914

Cloth



## GOPIKA JAYAKUMAR KL 17SWA 151940

Bottle and cloth



## KL17SWA151919 CDT SINDRELLA PHILIP

Paper



## KL17SWA151921 LCPL AMRUTHA MADHU

Plastic box



# KL17SWA 151912 CDT ANJANAA

Photo frame



## JAYALAKSHMI P JAYAN KL 17 SWA 15 19 09

Newspaper



## CDT RINTU MOL MATHEW. KL17SWA151922

Handkerchief



## CDT CHITHRA ANILKUMAR KL17SWA151916

Jute rope and plastic bottles



## KL17SWA151905 CDT REETHA KURUVILLA

Paper



## KL 17 SWA 151906 LCPL AKHILA SVISWAN

Coconut material and paint



## KL17 SWA 151933 SGT ANUMOL GEORGE

Rope, paper and bottle



## CPL AMALA JAIMON KL17SWA151926

Bud, bottle and thread



## CDT ROSEWIN MARIYA ROY KL 17 SWA 151947

Newspaper and beeds



## SGT ANJALY SHAJI KL 17 SWA 151908

White bee