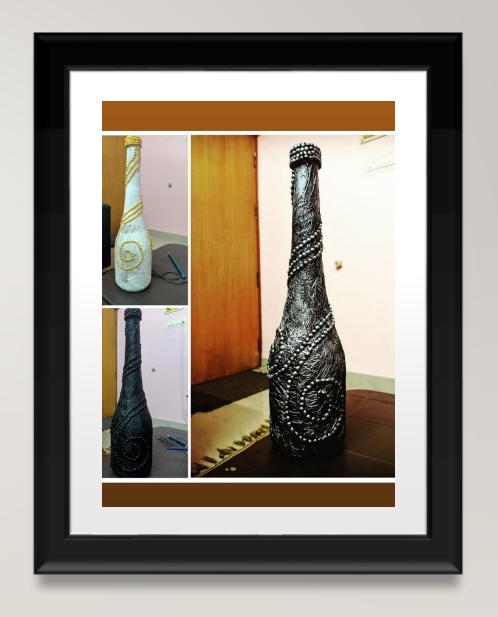

## ANNCHRISTY JAMES KL18SWA151974

Bottle and coir



## AKKU MERIEN PRASAD KL18SWA151964

Wood and thread



## KL18SWA151973 ANJALIABRAHAM

Paper and coconut shell



## ABIYA MARIAVIJU KL18SWA151968

Cardboard,thread and paper



#### ALBY ACHAMMA BINU. KL18SWA 151986

Bottle, coconut shell,net and paper



## GREESHMA SURESH KL 18 SWA 151971

Bottle and thread



#### KL 18 SW A 151967 LCPL. MUMTHAS .P .A

Bottle,paper and thread



## KL18SWA151966 LCPL SREELAKHATM

Bottle and glitter



## ASWATHIG KL18SWA151979

Bottle and thread



#### CDT ATHIRA ASHOKAN KL19SWA151996

Cardboard box



# BETTY JAMES KL18SWA151983

Bottle



#### CDTV MEHA SEBASTIAN. KL19SWA151915

Paper



#### CDT NANDINIVENUGOPAL KL19SWA151916

Newspaper



#### CDT PARVATHY MOHAN KL19SWA151862

Beer bottle



#### CDT TENITHOMAS KL19SWA151927

Papaer and string



#### CDT GEETHU GOPINATH KL 19 SWA 151854

**Papers** 



#### CDT ARCHANA RAMESH KL19SWA151846

Beer bottle



## CDT DAINA ELIZABETH MATHEW KL19SWA151851

Ribbon



#### CDT JOSNA JOSE KL19SWA151855

Beer bottle



#### GAYATHRIVENUGOPAL KL 19 SWA 151902

Paper



#### CDT SANDRA BK. KL19SWA151922

Beer bottleand paint





#### CDT ACHU MARCUS KL19SWA151988

Waste shawl



## CDT NICY WILSON KL19SWA151917

Icecream bottle, bangles, chiratta, plastic cover



#### CDT SURYA P. KL 19 SWA 151865

Beer bottle and coir



#### CDT BEEGUM SULTHANA S KL 19SWA151849

Bamboo,beer bottle and coir



#### ANJU BENNY KL 19SWA151992

Ice cream box, color paper and cardboard box



## CDT M GOMATHY AMMAL KL19SWA151904

Newspaper



#### CDT PA