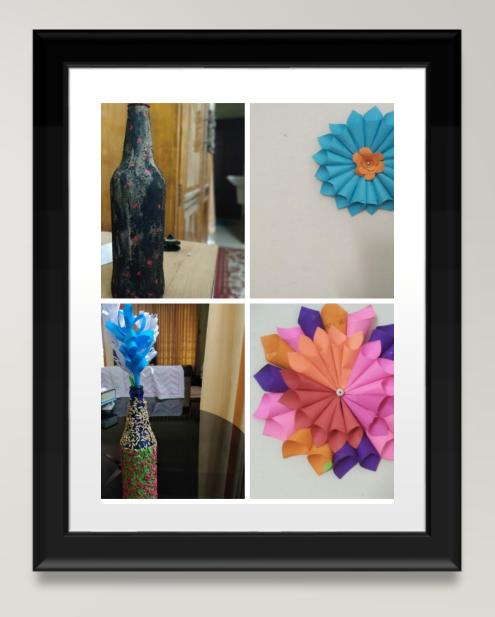

# BETTY JAMES KL18SWA151983

Bottle

#### CDT ANAMIKA.S. KL19SWA151843

Bottle and paint