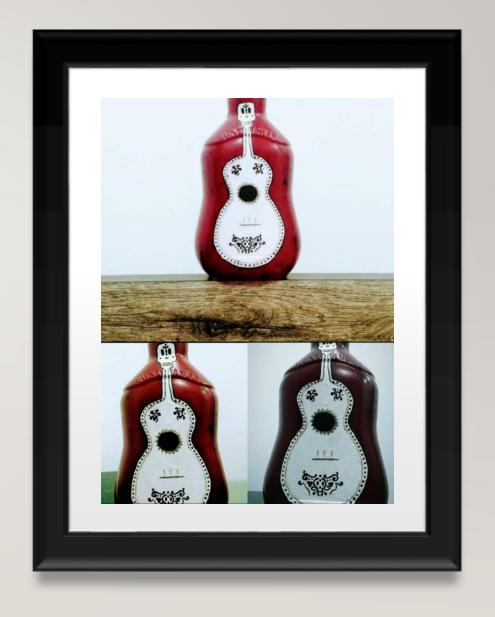

#### CDT PARVATHY MOHAN KL19SWA151862

Beer bottle

#### CDT ARCHANA RAMESH KL19SWA151846

Beer bottle

#### CDT JOSNA JOSE KL19SWA151855

Beer bottle

#### CDT SANDRA BK. KL19SWA151922

Beer bottleand paint

#### CDT SURYA P. KL 19 SWA 151865

Beer bottle and coir

## CDT NIMISHA JUSTIN KL19SWA 151918

Beer bottle and paper

#### CDT GOURI LAKSHMI R NAIR KL19SWA151906

Bottle and paper