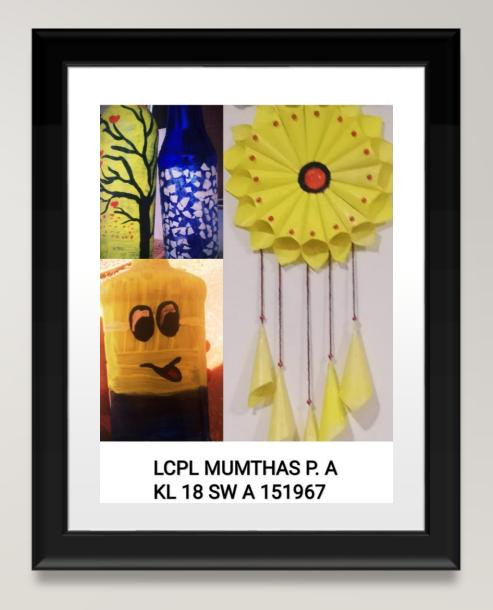

#### CPL SAFALYA SURENDRAN KL18SWA151959

News paper, bottle, sponge, cardboard, waste cloth.



#### AISWARAYA ANIL KL18SWA 151950

white paper, chart, sktech, fevibond



## CDTTONYTHOMAS KL 18 SWA 151961

Bottle and paper



#### CHRISTEENA DOMINIC KL18SWA 151984

Paper and plastic bottle



## SIMYTREESA JOSE. KL18SWA151985.

Bottle, coir and sponge



## ANNCHRISTY JAMES KL18SWA151974

Bottle and coir



## AKKU MERIEN PRASAD KL18SWA151964

Wood and thread



## KL18SWA151973 ANJALIABRAHAM

Paper and coconut shell



## ABIYA MARIAVIJU KL18SWA151968

Cardboard,thread and paper



#### ALBY ACHAMMA BINU. KL18SWA 151986

Bottle, coconut shell,net and paper



## GREESHMA SURESH KL 18 SWA 151971

Bottle and thread



#### KL 18 SW A 151967 LCPL. MUMTHAS .P .A

Bottle,paper and thread



## KL18SWA151966 LCPL SREELAKHATM

Bottle and glitter



## ASWATHIG KL18SWA151979

Bottle and thread



#### CDT ATHIRA ASHOKAN KL19SWA151996

Cardboard box



# BETTY JAMES KL18SWA151983

Bottle



#### CDTV MEHA SEBASTIAN. KL19SWA151915

Paper



#### CDT NANDINIVENUGOPAL KL19SWA151916

Newspaper



#### CDT PARVATHY MOHAN KL19SWA151862

Beer bottle



#### CDT TENITHOMAS KL19SWA151927

Papaer and string



#### CDT GEETHU GOPINATH KL 19 SWA 151854

**Papers** 



#### CDT ARCHANA RAMESH KL19SWA151846

Beer bottle



## CDT DAINA ELIZABETH MATHEW KL19SWA151851

Ribbon



#### CDT JOSNA JOSE KL19SWA151855

Beer bottle



#### GAYATHRIVENUGOPAL KL 19 SWA 151902

Paper



#### CDT SANDRA BK. KL19SWA151922

Beer bottleand paint





#### CDT ACHU MARCUS KL19SWA151988

Waste shawl



## CD