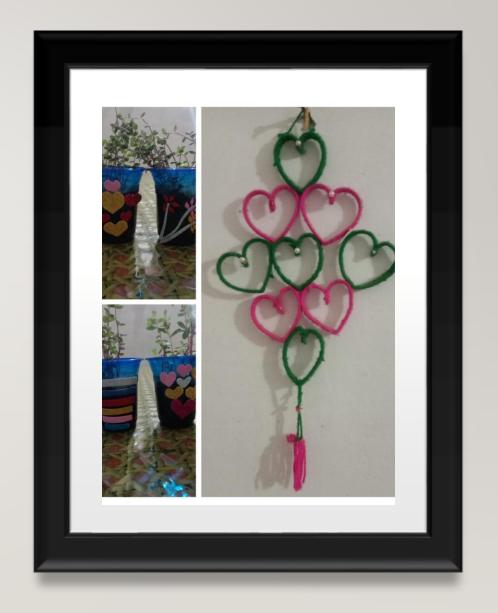

## SGT MAYA S BABU KL 17 SW A 151913

Thread, beeds and bottle

#### CDT SHALU MADHU KL19 SWA 151864

Bottle and. Thread