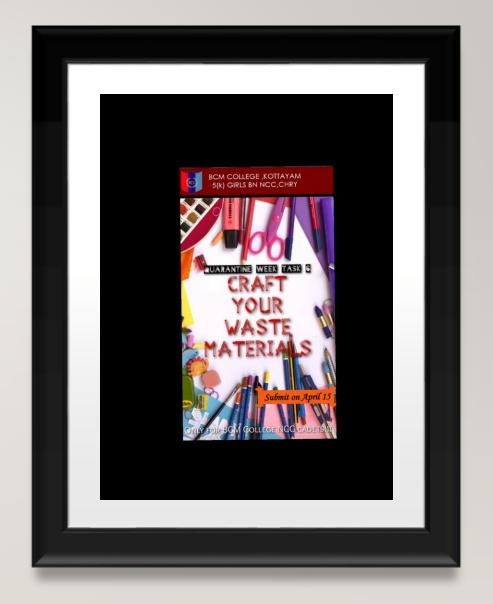

## QUARANTINETASK

Task 6



## CDT ALPHONSA SABU KL17SWA151907

Newspaper



## CDT JAINA MARIA PHILIPS KL17 SWA 151914

Cloth



## GOPIKA JAYAKUMAR KL 17SWA 151940

Bottle and cloth



## KL17SWA151919 CDT SINDRELLA PHILIP

Paper



## KL17SWA151921 LCPL AMRUTHA MADHU

Plastic box



# KL17SWA 151912 CDT ANJANAA

Photo frame



## JAYALAKSHMI P JAYAN KL 17 SWA 15 19 09

Newspaper



## CDT RINTU MOL MATHEW. KL17SWA151922

Handkerchief



## CDT CHITHRA ANILKUMAR KL17SWA151916

Jute rope and plastic bottles



## KL17SWA151905 CDT REETHA KURUVILLA

Paper



## KL 17 SWA 151906 LCPL AKHILA SVISWAN

Coconut material and paint



## KL17 SWA 151933 SGT ANUMOL GEORGE

Rope, paper and bottle



## CPL AMALA JAIMON KL17SWA151926

Bud, bottle and thread



## CDT ROSEWIN MARIYA ROY KL 17 SWA 151947

Newspaper and beeds