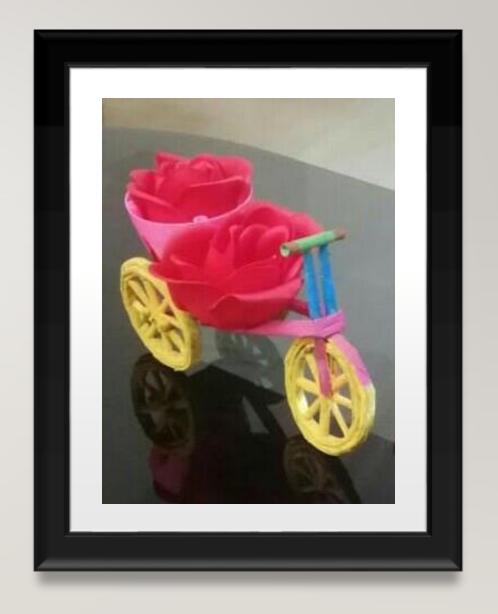

## QUARANTINETASK

Task 6



## CDT ALPHONSA SABU KL17SWA151907

Newspaper



## CDT JAINA MARIA PHILIPS KL17 SWA 151914

Cloth



## GOPIKA JAYAKUMAR KL 17SWA 151940

Bottle and cloth



## KL17SWA151919 CDT SINDRELLA PHILIP

Paper



## KL17SWA151921 LCPL AMRUTHA MADHU

Plastic box



# KL17SWA 151912 CDT ANJANAA

Photo frame



## JAYALAKSHMI P JAYAN KL 17 SWA 15 19 09

Newspaper



## CDT RINTU MOL MATHEW. KL17SWA151922

Handkerchief



## CDT CHITHRA ANILKUMAR KL17SWA151916

Jute rope and plastic bottles



## KL17SWA151905 CDT REETHA KURUVILLA

Paper



## KL 17 SWA 151906 LCPL AKHILA SVISWAN

Coconut material and paint



## KL17 SWA 151933 SGT ANUMOL GEORGE

Rope, paper and bottle



## CPL AMALA JAIMON KL17SWA151926

Bud, bottle and thread



## CDT ROSEWIN MARIYA ROY KL 17 SWA 151947

Newspaper and beeds



## SGT ANJALY SHAJI KL 17 SWA 151908

White beeds ,jute thread and rope



## SGT MAYA S BABU KL 17 SW A 151913

Thread, beeds and bottle



## ATHIRA BABU KL18SWA151956

Beer bottle



#### CDT PRETTY GEO