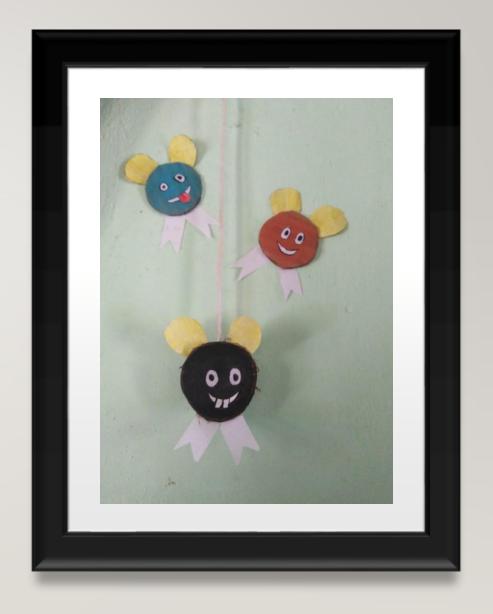

Newspaper and beeds



## SGT ANJALY SHAJI KL 17 SWA 151908

White beeds ,jute thread and rope



## SGT MAYA S BABU KL 17 SW A 151913

Thread, beeds and bottle



## ATHIRA BABU KL18SWA151956

Beer bottle



#### CDT PRETTY GEORGE KL18SWA151981

Thread And plastic cups



#### CPL SAFALYA SURENDRAN KL18SWA151959

News paper, bottle, sponge, cardboard, waste cloth.



#### AISWARAYA ANIL KL18SWA 151950

white paper, chart, sktech, fevibond



## CDTTONYTHOMAS KL 18 SWA 151961

Bottle and paper



#### CHRISTEENA DOMINIC KL18SWA 151984

Paper and plastic bottle



## SIMYTREESA JOSE. KL18SWA151985.

Bottle, coir and sponge



## ANNCHRISTY JAMES KL18SWA151974

Bottle and coir



## AKKU MERIEN PRASAD KL18SWA151964

Wood and thread



## KL18SWA151973 ANJALIABRAHAM

Paper and coconut shell



## ABIYA MARIAVIJU KL18SWA151968

Cardboard,thread and paper



#### ALBY ACHAMMA BINU. KL18SWA 151986

Bottle, coconut shell,net and paper



## GREESHMA SURESH KL 18 SWA 151971

Bottle and thread



#### KL 18 SW A 151967 LCPL. MUMTHAS .P .A

Bottle,paper and thread



## KL18SWA151966 LCPL SREELAKHATM

Bottle and glitter



## ASWATHIG KL18SWA151979

Bottle and thread



#### CDT ATHIRA ASHOKAN KL19SWA151996

Cardboard box



# BETTY JAMES KL18SWA151983

Bottle



#### CDTV MEHA SEBASTIAN. KL19SWA151915

Paper



#### CDT NANDINIVENUGOPAL KL19SWA151916

Newspaper



#### CDT PARVATHY MOHAN KL19SWA151862

Beer bottle



#### CDT TENITHOMAS KL19SWA151927

Papaer and string



#### CDT GEETHU GOPINATH KL 19 SWA 151854

**Papers** 



#### CDT ARCHANA RAMESH KL19SWA151846

Beer bottle