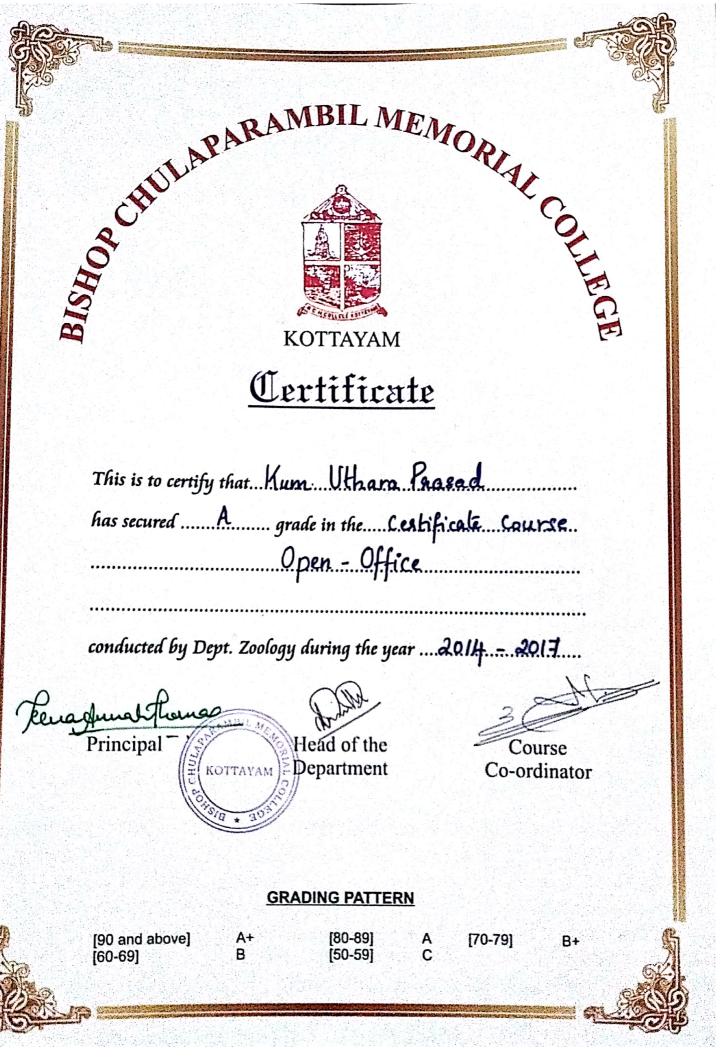

### <u>Certificate</u>

This is to certify that Kum. Unnimayo Vinod has secured ..... A grade in the Leso Csedit Course Community Health & Eduction

conducted by Dept. Zoology during the year .... 2018 - 2019.