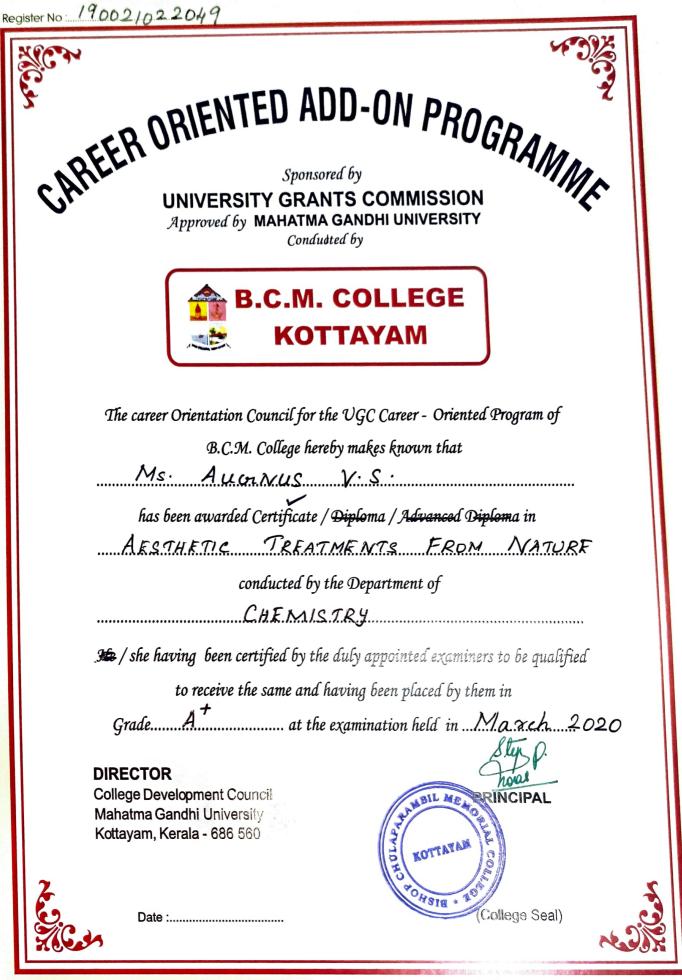

# CAREER ORIENTED ADD - ON PROGRAMME

UNIVERSITY GRANTS COMMISSION Approved by MAHATMA GANDHI UNIVERSITY Conducted by

The career Orientation Council for the UGC Career - Oriented Program of B.C.M. College hereby makes known that Akhilamol Sabu has been awarded Certificate / Diploma / Advanced Diploma in Travel and Jourism conducted by the Department of Esonomics. He / she having been certified by the duly appointed examiners to be qualified to receive the same and having been placed by them in at the examination held in ... Sept. 2016. Grade ..... DIRECTOR College Development Council PRINCIPA Mahatma Gandhi University Kottayam, Kerala - 686 560 KOTTAYAM PIN- 686 560 GANDH Date : 14.07.2017 (College Seal)

University SI.No. BCMK/1235/2017

Reg No. 16 0021 000 425

AOP CHUI

COLLECE