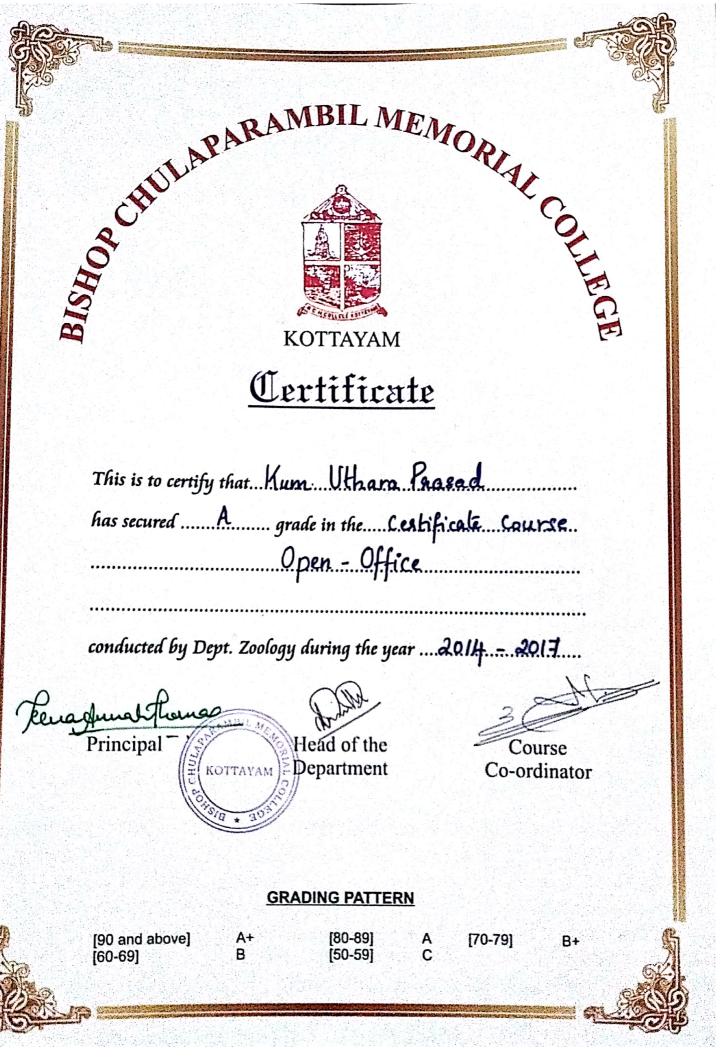

# Certificate

This is to certify that ... Asha Treesa Mathew. has been awarded Certificate in ... Nature and Scope .... of Anchaeology in India conducted by Internal Quality Assurance Cell (IQAC) & Department of ....Histary........... She is certified by the duly appointed examiners to be qualified to receive the same and is placed by them in Grade ..... A+ in the examination held on 29/03/2019