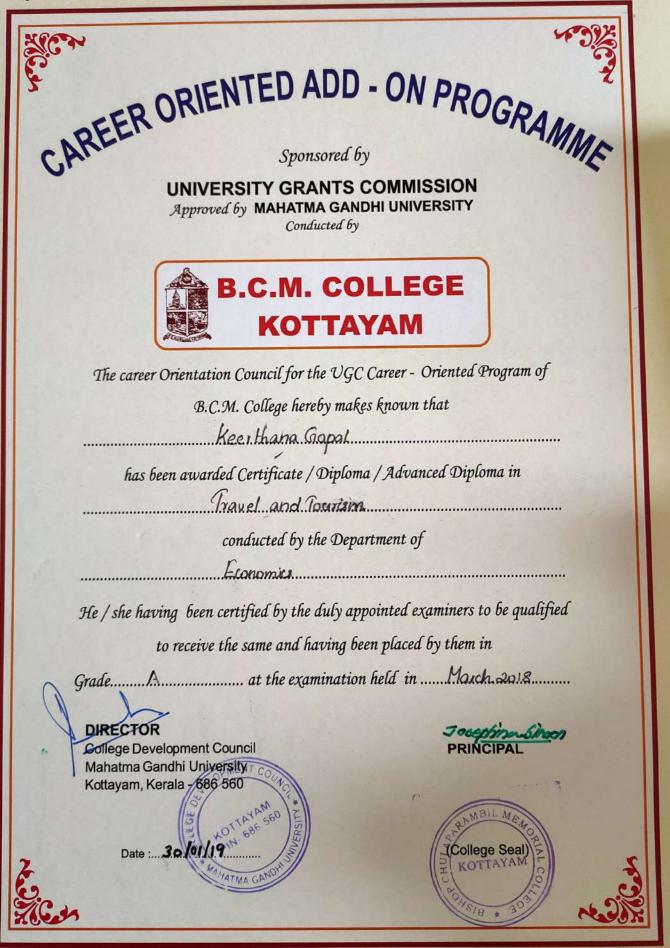

# CAREER ORIENTED ADD - ON PROGRAMME

UNIVERSITY GRANTS COMMISSION Approved by MAHATMA GANDHI UNIVERSITY Conducted by

The career Orientation Council for the UGC Career - Oriented Program of B.C.M. College hereby makes known that Akhilamol Sabu has been awarded Certificate / Diploma / Advanced Diploma in Travel and Jourism conducted by the Department of Esonomics. He / she having been certified by the duly appointed examiners to be qualified to receive the same and having been placed by them in at the examination held in ... Sept. 2016. Grade ..... DIRECTOR College Development Council PRINCIPA Mahatma Gandhi University Kottayam, Kerala - 686 560 KOTTAYAM PIN- 686 560 GANDH Date : 14.07.2017 (College Seal)