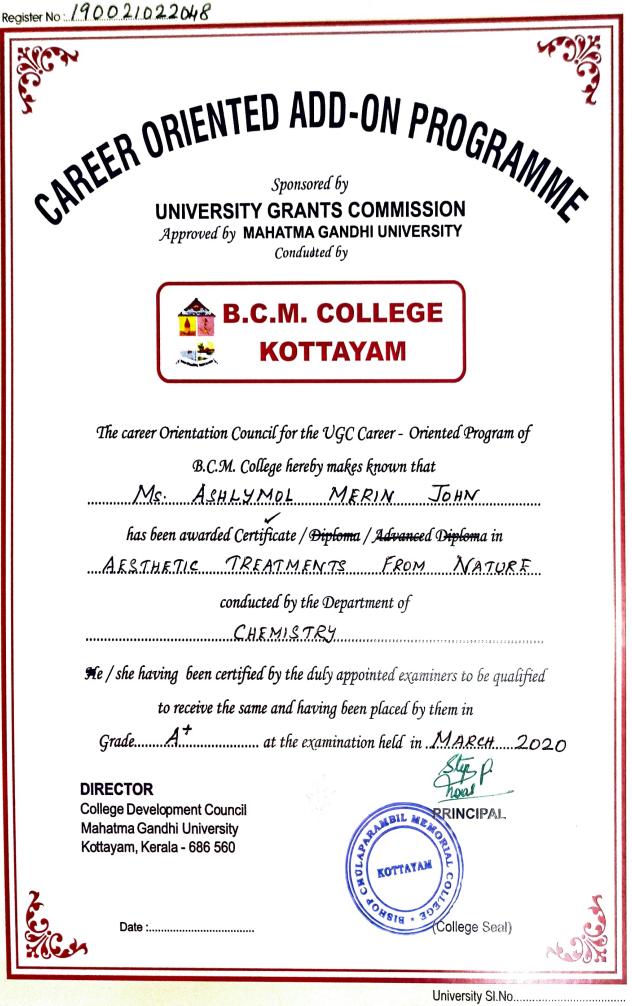

# CAREER ORIENTED ADD - ON PROGRAMME

UNIVERSITY GRANTS COMMISSION Approved by MAHATMA GANDHI UNIVERSITY Conducted by

The career Orientation Council for the UGC Career - Oriented Program of B.C.M. College hereby makes known that Akhilamal Sabu has been awarded Certificate / Diploma / Advanced Diploma in Travel and Jourism conducted by the Department of Economics. He / she having been certified by the duly appointed examiners to be qualified to receive the same and having been placed by them in Grade. B+ at the examination held in ... Sept. 2016. DIRECTOR College Development Council PRINCIPA Mahatma Gandhi University Kottayam, Kerala - 686 560 KOTTAYAM PIN- 686 560 GANDH Date: 14.07.2017 (College Seal)

University SI.No. BCMK/1235/2017

Reg. No. 130021000952