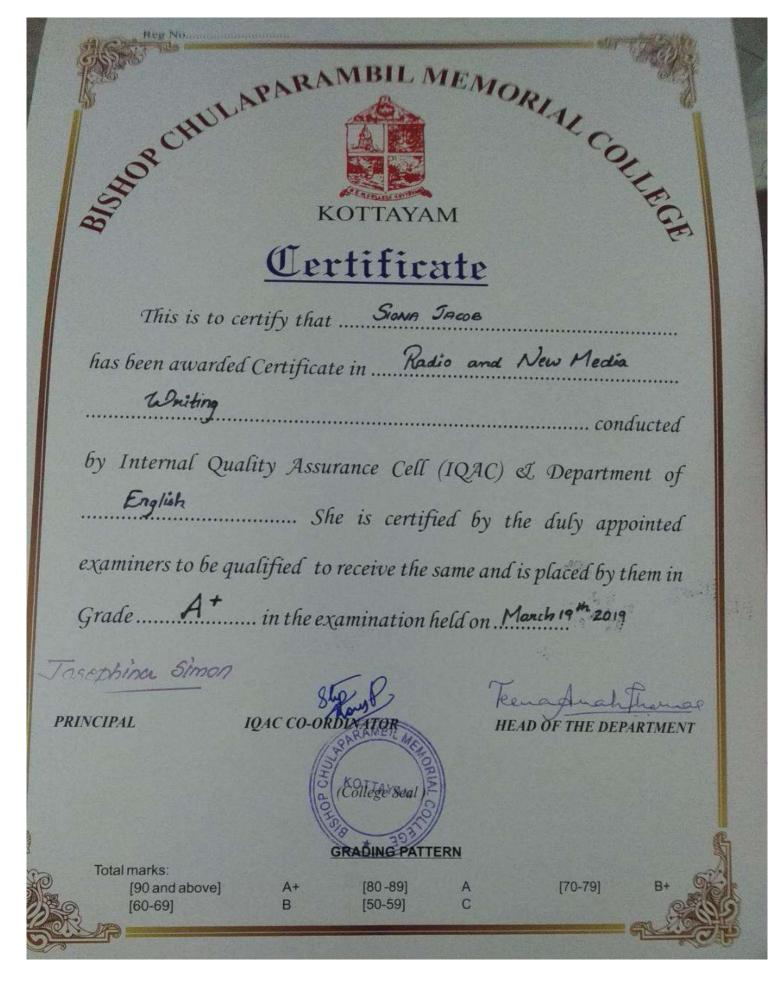

## Certificate

This is to certify that ..... Siona Jacob has been awarded Certificate in ... Radio and New Media Writing ..... conducted

by Internal Quality Assurance Cell (IQAC) & Department of English ..... She is certified by the duly appointed examiners to be qualified to receive the same and is placed by them in Grade ..... A + ..... in the examination held on March 19th 2019

Jasephina Simon

Ren No.

PRINCIPAL

Total marks: [90 and above] [60-69]

Kenadua EAD OF THE DEPARTME

[50-59]

B

[70-79]