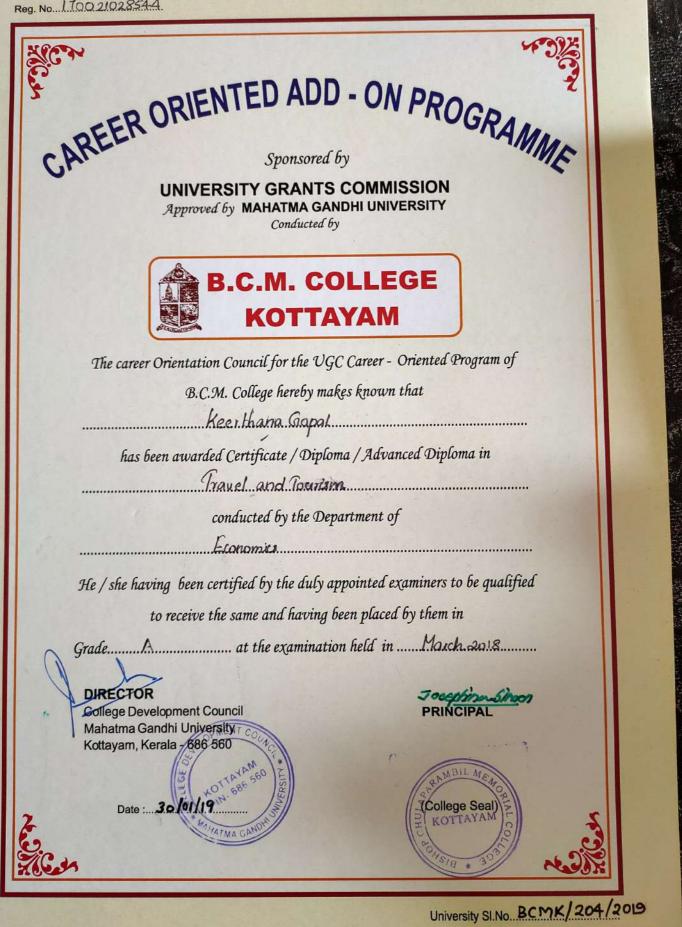

Reg. No. 1700 2102 854-4

# CAREER ORIENTED ADD - ON PROGRAMME

UNIVERSITY GRANTS COMMISSION Approved by MAHATMA GANDHI UNIVERSITY Conducted by

The career Orientation Council for the UGC Career - Oriented Program of B.C.M. College hereby makes known that Akhilamol Sabu has been awarded Certificate / Diploma / Advanced Diploma in Travel and Jourism conducted by the Department of Esonomics. He / she having been certified by the duly appointed examiners to be qualified to receive the same and having been placed by them in at the examination held in ... Sept. 2016. Grade ..... DIRECTOR College Development Council PRINCIPA Mahatma Gandhi University Kottayam, Kerala - 686 560 KOTTAYAM PIN- 686 560 GANDH Date : 14.07.2017 (College Seal)