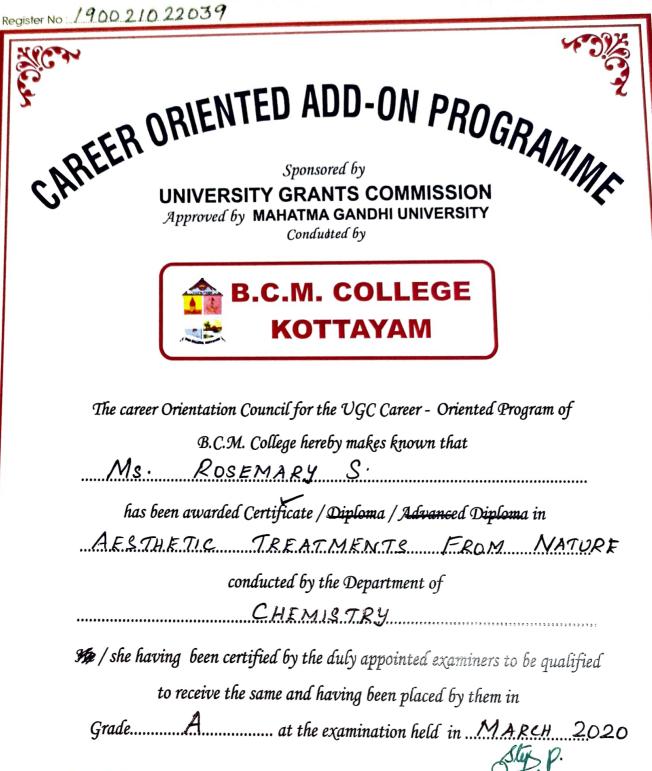

# CAREER ORIENTED ADD - ON PROGRAMME

UNIVERSITY GRANTS COMMISSION Approved by MAHATMA GANDHI UNIVERSITY Conducted by

The career Orientation Council for the UGC Career - Oriented Program of B.C.M. College hereby makes known that Akhilamol Sabu has been awarded Certificate / Diploma / Advanced Diploma in Travel and Jourism conducted by the Department of Esonomics. He / she having been certified by the duly appointed examiners to be qualified to receive the same and having been placed by them in at the examination held in ... Sept. 2016. Grade ..... DIRECTOR College Development Council PRINCIPA Mahatma Gandhi University Kottayam, Kerala - 686 560 KOTTAYAM PIN- 686 560 GANDH Date : 14.07.2017 (College Seal)

# CAREER ORIENTED ADD - ON PROGRAMME

UNIVERSITY GRANTS COMMISSION Approved by MAHATMA GANDHI UNIVERSITY Conducted by

The career Orientation Council for the UGC Career - Oriented Program of B.C.M. College hereby makes known that Akhilamal Sabu has been awarded Certificate / Diploma / Advanced Diploma in Travel and Jourism conducted by the Department of Economics. He / she having been certified by the duly appointed examiners to be qualified to receive the same and having been placed by them in Grade. B+ at the examination held in ... Sept. 2016. DIRECTOR College Development Council PRINCIPA Mahatma Gandhi University Kottayam, Kerala - 686 560 KOTTAYAM PIN- 686 560 GANDH Date: 14.07.2017 (College Seal)