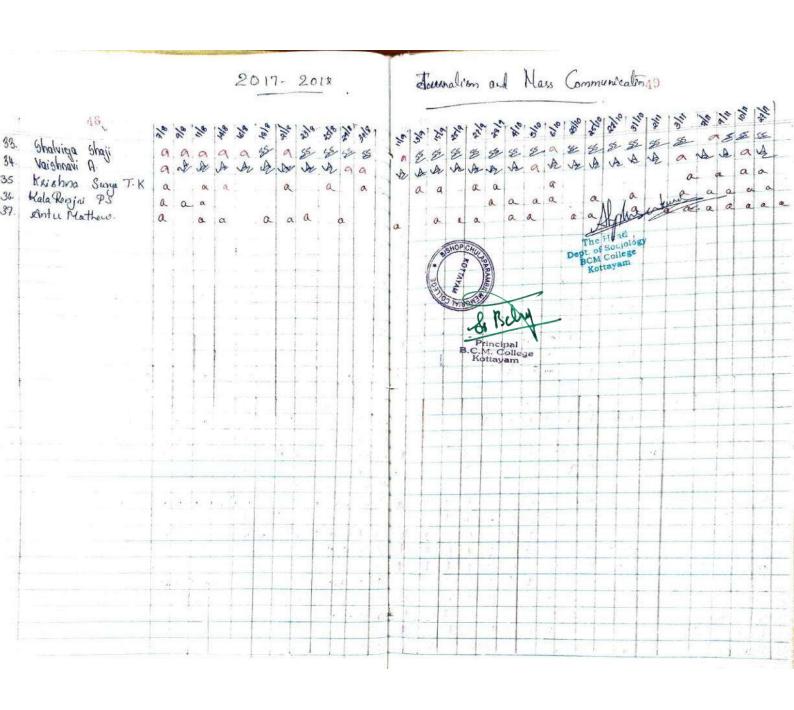

| Ray of St St a List a St st a a St st st a st st     | 7 1 20                  |











|                                                                                          | 2014-2018 (CooliTicale Causse) Tournalism & Hars Communating of son |
|------------------------------------------------------------------------------------------|---------------------------------------------------------------------|
| 1. Abbinami A                                                                            | 1 1 1 1 1 1 1 1 1 1 1 1 1 1 1 1 1 1 1                               |
| 2 Alphonsa (Heonge<br>3 Amala Jaimon<br>4 Anjana A<br>5 Ansa Anna Thomas<br>6 Ang Scania | # a t d d d d d d d d d d d d d d d d d d                           |
| 4 Anchana Johnson<br>6 Anchana Rose Mathew<br>9 Ashly Saji<br>10 Ashna Marga             | HA HA A A A A WHA A A WHA A A A A A A A