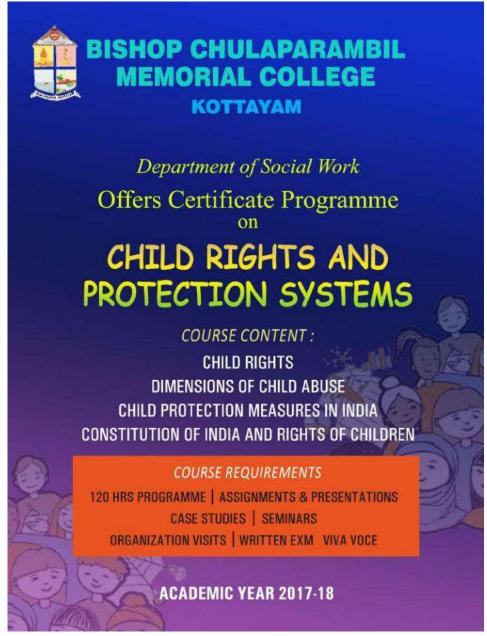

hts and Protection Systems** 2017-18

An additional knowledge regarding the safety and rules regarding children was given to the students through this certificate course. It also focused on understanding the child and the interest of the child in almost all the aspects of life. The laws and legislations related to children, the various schemes, and also the various aspects of a child in their holistic development were discussed in this certificate course. Thus the course was very fruitful and helpful for the trainee Social Workers. This course enabled the TSWs to have an insight about children and their problems. Making the trainee social workers aware about child protection and related laws and rights along with the current amendments in the laws were the goal of this certificate course







# **Syllabus**





### **Syllabus**

**Total hours: 80** 

### **Unit 1: Child rights**

- Rights of children according to UNCRC
- National and state child rights commission
- Govt. and Non-govt. institutions working for the protection of child rights

### Unit 2: Forms of child abuse and its effect

- Different forms of child abuse
  - Physical abuse
  - Sexual abuse
  - Emotional abuse
  - **❖** Neglect
- Causes and effects of child abuse

### Unit 3: Child protection measures in India

- Various programs for child protection
  - **❖** PENCIL Project
  - ORC & Saranyabhalyam
  - **❖** ICPS
  - Childline
  - **❖** DCPU
  - **❖** JJB
  - \* CWC
- Various policies for child protection
- Adoption in India
  - CARA
  - State Adoption Resource Agency

### Unit 4: Indian constitution and