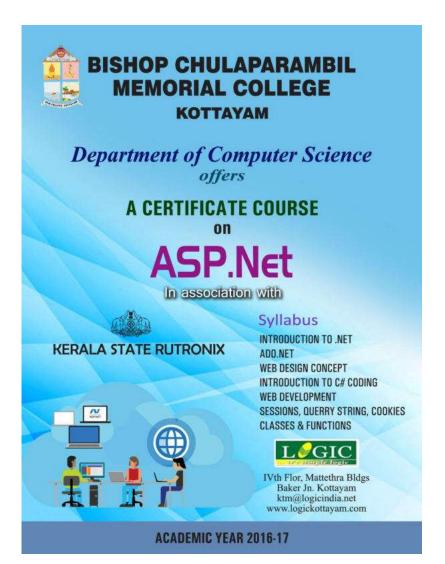

are many frameworks and languages that developers can choose from. Each framework has features and benefits that make them different. ASP.NET is a very valuable tool for programmers and developers as it allows them to build dynamic, rich web sites and web applications using compiled languages like VB and C#. In view of this the Department of Computer Science offers a certificate course in ASP.NET in association with Logic Software Solutions Pvt. Ltd, Kottayam for the B.Sc. Computer science students. Faculties from Logic Software Solutions Pvt. Ltd, Kottayam conducted the course . The duration of the course is 30 hours. Course certificate is given to the students after the successful completion of the course. Thirty five students were there in the course during the academic year 2016-17.







# **Syllabus**





### <u>Syllabus</u>

#### **MODULE 1**

Web Programming Introduction, Understanding role of Web Server and Web Browser, Brief about HTTP Protocol, HTTP Request structure, Form Tag and comparison between Get and Post methods, HTTP Response Structure HTML and JavaScript Understanding HTML Form Tag and elements within it, Javascript using Sample Programs. Traditional ASP Basics Introduction to ASP, How ASP Works, ASP Objects, Installing IIs on Windows 7 & Windows 8, Sample Programs, Importance of Form tag and how it works

#### MODULE 2

ASP.NET Introduction & Controls ASP.NET Introduction, First ASP.NET Application, AutoPostback Property, Event Handler Parameters. Dynamically initializing Controls, IsPostBack property of Page class, ListControls, Comparison between