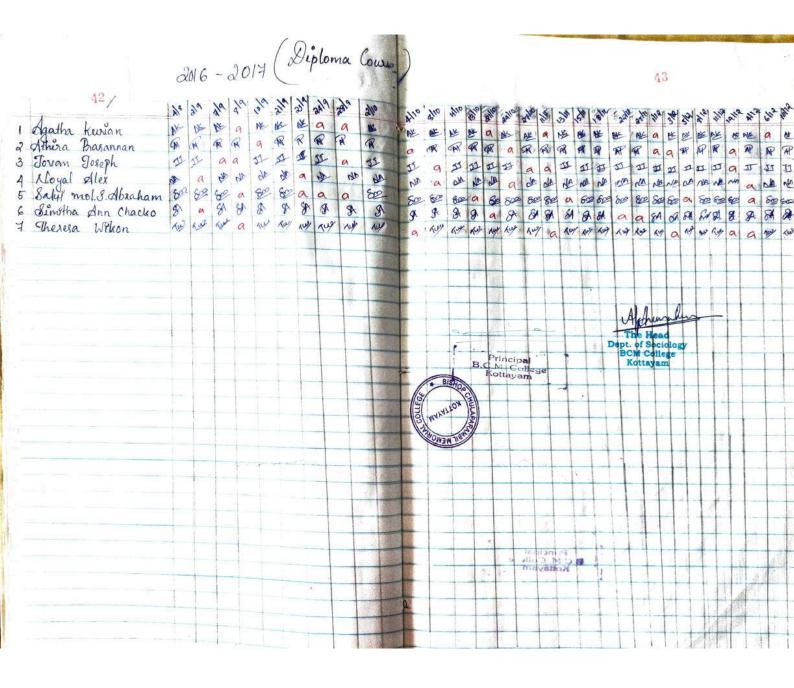

## List of Add On/ Certificate Programmes Offered During the Academic Year 2016-17

## **Summary Report of Add on course Journalism and Mass Communication** 2016-2017