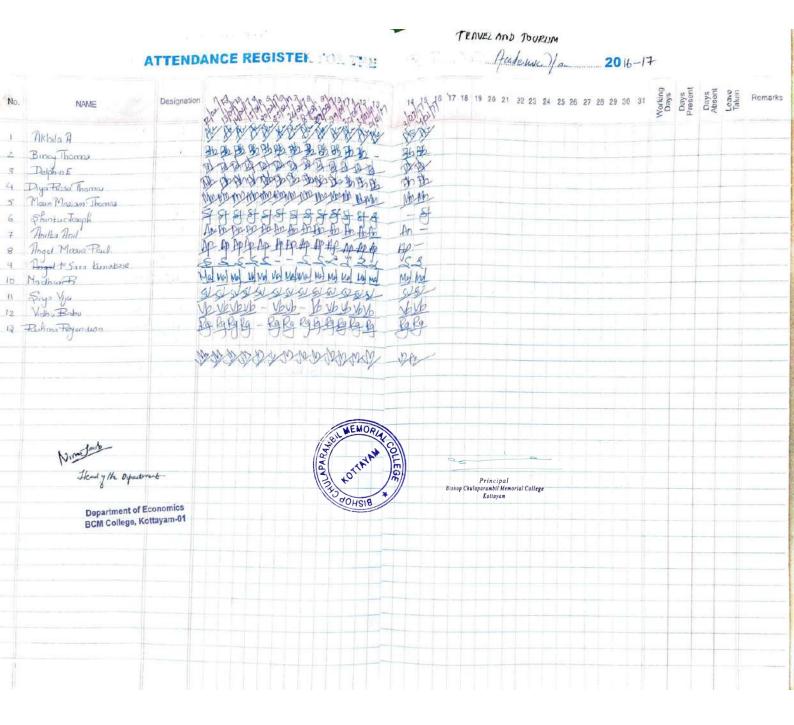

# Attendance Register of Add on course on Travel and Tourism 2016-2017

The classes of the Add on Course for the academic year 2016-17 commenced on 25<sup>th</sup> August 2016. The study was completed by taking sessions, each having a duration of one hour. The teacher who handled the course was MsLekshmipriya H of Akbar Academy of Airline Studies. There were 13 students in the batch, all of which appeared for the exam, and there was a 100 per cent pass.