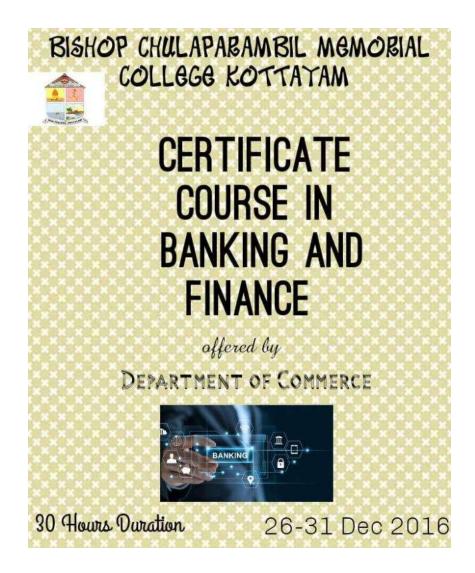

| Name of Add on /Certificate<br>programs offered     | Course<br>Code | Number of<br>Students<br>completing<br>the Course | Brochure &<br>syllabus | Summary<br>Report | Attendance,<br>Marks and<br>List of<br>Students |
|-----------------------------------------------------|----------------|---------------------------------------------------|------------------------|-------------------|-------------------------------------------------|
| Certificate course on PHP                           | CSCS05         | 35                                                | View Document          | View Document     | View Document                                   |
| Certificate courseon Ubuntu                         | CSCS06         | 43                                                | View Document          | View Document     | View Document                                   |
| Banking and finance - Certificate course            | COCS01         | 44                                                | View Document          | View Document     | View Document                                   |
| Oyster Mushroom Cultivation - Certificate course on | BOCS01         | 31                                                | View Document          | View Document     | View Document                                   |