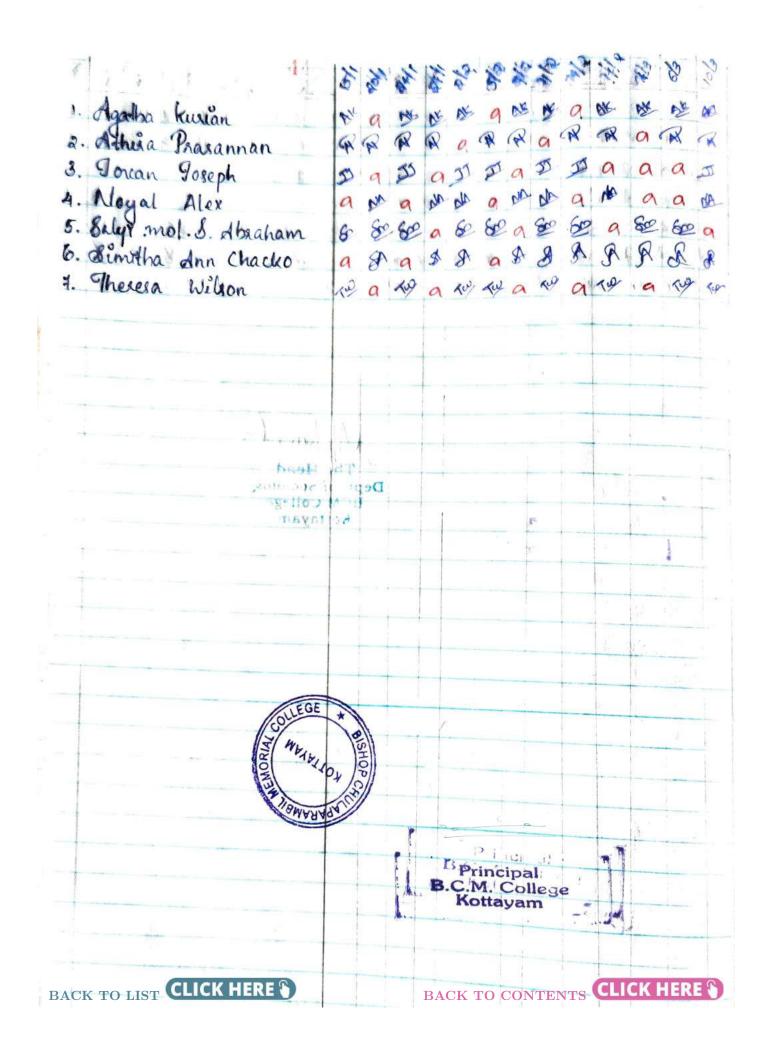

## List of Add On/ Certificate Programmes Offered During the Academic Year 2016-17

## **Summary Report of Add on course Journalism and Mass Communication** 2016-2017