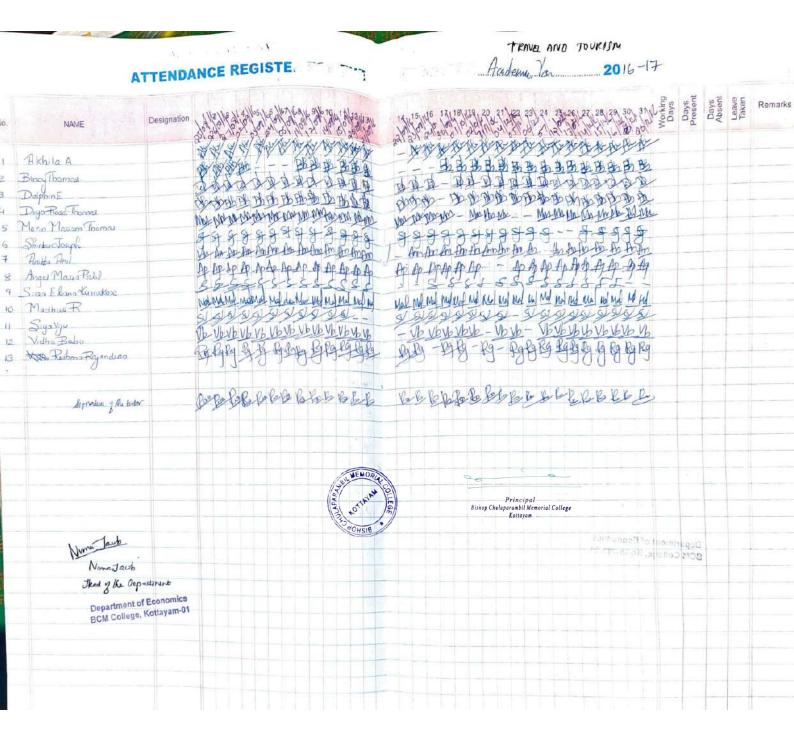

# Attendance Register of Add on course on Travel and Tourism 2016-2017

The classes of the Add on Course for the academic year 2016-17 commenced on 25<sup>th</sup> August 2016. The study was completed by taking sessions, each having a duration of one hour. The teacher who handled the course was MsLekshmipriya H of Akbar Academy of Airline Studies. There were 13 students in the batch, all of which appeared for the exam, and there was a 100 per cent pass.