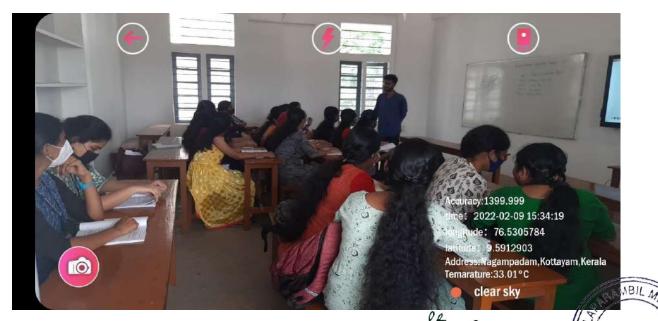

The Department of English organized a ten-day crash course on the topic Introduction to Literary Theory which was the second session along with the practice of questions related to literature. This session was conducted from March 10-20, 2021. All the students of the final year batch took part in the endeavor and classes were handled by Ms. Aneha Hepzibah Solomon, Department of English. The Crash Course titled "Introduction to Literary Theory" was conducted to enrich the students with the concepts of literary theory. From Structuralism to Post theory, the students were familiarised with the theoretical aspects. Further, MCQ tests, group discussions, and timer quizzes were conducted to analyze the efficiency attained by the students. The students were given practical questions every day based on the materials posted online.