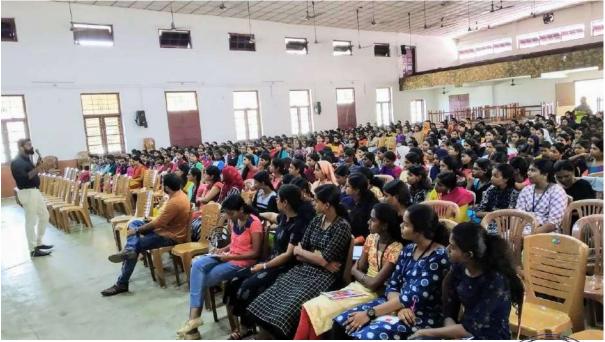

|

Bishc

# Career Orientation programme for outgoing students





Students attending the talk

hau



DR. STEPHY THOMAS Principal In Charge Bishop Chulaparambil Memorial College Kottayam, Kerala

BACK TO LIST CLICK HERE

# Aptitude Test



#### Summary of the Aptitude test

The students represented with red and purple colour (particularly red) showed a good approach while doing the test. These students tried to utilise the given time appropriately and score +ve marks. This might have happened deliberately or incidentally but clearly shows that they are capable to score even in a time constrained exam. With proper training they could become a successful candidate in a competitive exam. This conclusion is a preliminary one as we have conducted only one test.



**DR. STEPHY THOMAS** Principal In Charge Bishop Chulaparambil Memorial Colleg CL Kottayam, Ke