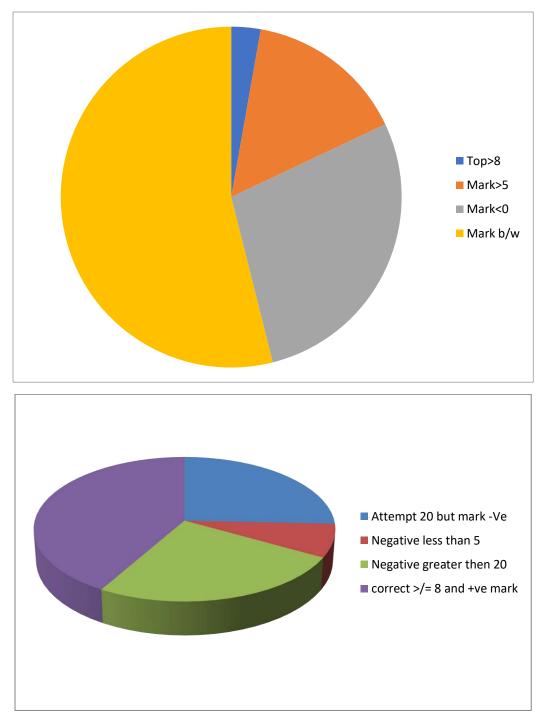

List of guidance for competitive examinations and career counselling programmes offered by the institution during 2019-20

| Sl<br>No. | Programme or Scheme Name                                                      | Number of<br>Students<br>Benefited | Attendance<br>Sheet |
|-----------|-------------------------------------------------------------------------------|------------------------------------|---------------------|
| 1         | Competitive Exam Coaching                                                     | 11                                 | Click Here          |
| 2         | IIT- JAM Mathematics 2019-20                                                  | 15                                 | Click Here          |
| 3         | Certificate Course- Mathematics for Competitive Examination                   | 100                                | Click Here          |
| 4         | IIT- JAM Coaching (Physics) 2019-20                                           | 16                                 | Click Here          |
| 5         | Life, Still Exciting- A Glance into the<br>Awesomeness of Life                | 67                                 | Click Here          |
| 6         | Explore the Opportunities around- Guid-<br>ance for PSC Examination           | 34                                 | Click Here          |
| 7         | Career Orientation programme for outgo-<br>ing students                       | 546                                | Click Here          |
| 8         | Aptitude Test                                                                 | 546                                | Click Here          |
| 9         | Higher Education in India and Abroad                                          | 34                                 | Click Here          |
| 10        | Get Set Go! Employability skill Enhance-<br>ment training Programma           | 34                                 | Click Here          |
| 11        | Workshop on the prospects of Animation<br>Courses                             | 100                                | Click Here          |
| 12        | To leap- Career orientation Session for Bi-<br>ology Students                 | 34                                 | Click Here          |
| 13        | Career Prospect for Physics Graduates                                         | 56                                 | Click Here          |
| 14        | Career Guidance                                                               | 59                                 | Click Here          |
| 15        | Career Counselling by Company Secre-<br>taries                                | 41                                 | Click Here          |
| 16        | Career Guidance by University Employ-<br>ment Information and Guidance Bureau | 106                                | Click Here          |