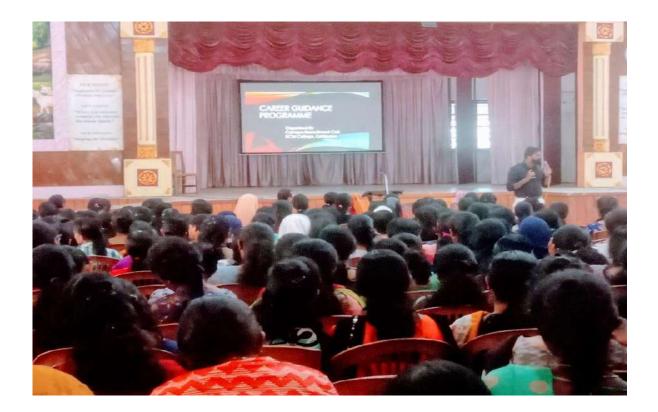

|

Bishc

# Career Orientation programme for outgoing students





Students attending the talk

hau



DR. STEPHY THOMAS Principal In Charge Bishop Chulaparambil Memorial College Kottayam, Kerala

BACK TO LIST CLICK HERE

# Aptitude Test



#### Summary of the Aptitude test

The students represented with red and purple colour (particularly red) showed a good approach while doing the test. These students tried to utilise the given time appropriately and score +ve marks. This might have happened deliberately or incidentally but clearly shows that they are capable to score even in a time constrained exam. With proper training they could become a successful candidate in a competitive exam. This conclusion is a preliminary one as we have conducted only one test.



**DR. STEPHY THOMAS** Principal In Charge Bishop Chulaparambil Memorial Colleg CL Kottayam,