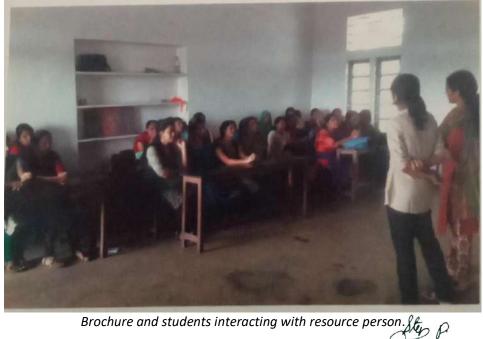

p> December 2017 28 final year BSc Physics students of Department of Physics had an interactive session with the two prominent alumnae Ms. Aswathy Vijayan (got JRF in June 2017) and Ms. Asha Ann Abraham, who had meritorious achievement. They explained how to prepare for various examinations, how to appear for various entrance examinations and also shared their experience. This motivated the students to go ahead in academic line.



#### BISHOP CHULPARAMBIL MEMORIAL COLLEGE KOTTAYAM **Department of Physics**

#### **Alumnae Interaction**

Guidance for Competitive Examinations in India

#### **Resource Persons**

Ms. Aswathy Vijayan, CUSAT Ms. Asha Ann Abraham, CUSAT

DATE: 05/12/2017 **TIME: 03:00 PM VENUE: Room 314** 

**CONTACT** Amrs. N. Susy Philip

**HOD**, Dept of Physics 9446266500









Competitive Exam Coaching

# Competitive Exam Coaching

| REG NO.