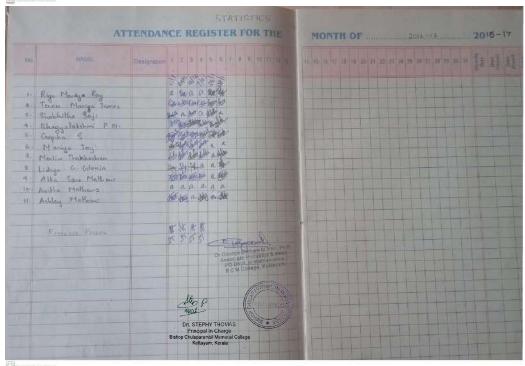

| Click Here          |
| 11        | Seminar on "New Trends in Java"                                | 43                                 | Click Here          |
| 12        | Interactive Session- Various Colleges And Food Related Courses | 33                                 | Click Here          |
| 13        | Seminar on 'Role of Entrepreneur'                              | 98                                 | Click Here          |
| 14        | Career Counselling                                             | 27                                 | Click Here          |

Attendance sheet of guidance for competitive examinations and career counselling programmes offered by the institution during 2016-17

### IIT JAM Mathematics 2016-17

List of Participants





JAM Training (Physics) 2016-17

FORM (See Rule Proceeding 130)

MUSTER ROLL

MUSTER

| 1. | NAME                             | Fathers/Mothers Name | Sex | Date of<br>entry into<br>service | Nature of<br>Work |     | r the F |          | F    | 7,8                                     | 9 11   | 0 11 1   | 2 13 1    | 1 15  | -                     | the Peri | -    | 22 23  | 24 2         | 5 26 2  | 7 28 | 29 3     | 0 31 | Rem         | ark |
|----|----------------------------------|----------------------|-----|----------------------------------|-------------------|-----|---------|----------|------|-----------------------------------------|--------|----------|-----------|-------|-----------------------|----------|------|--------|--------------|---------|------|----------|------|--------